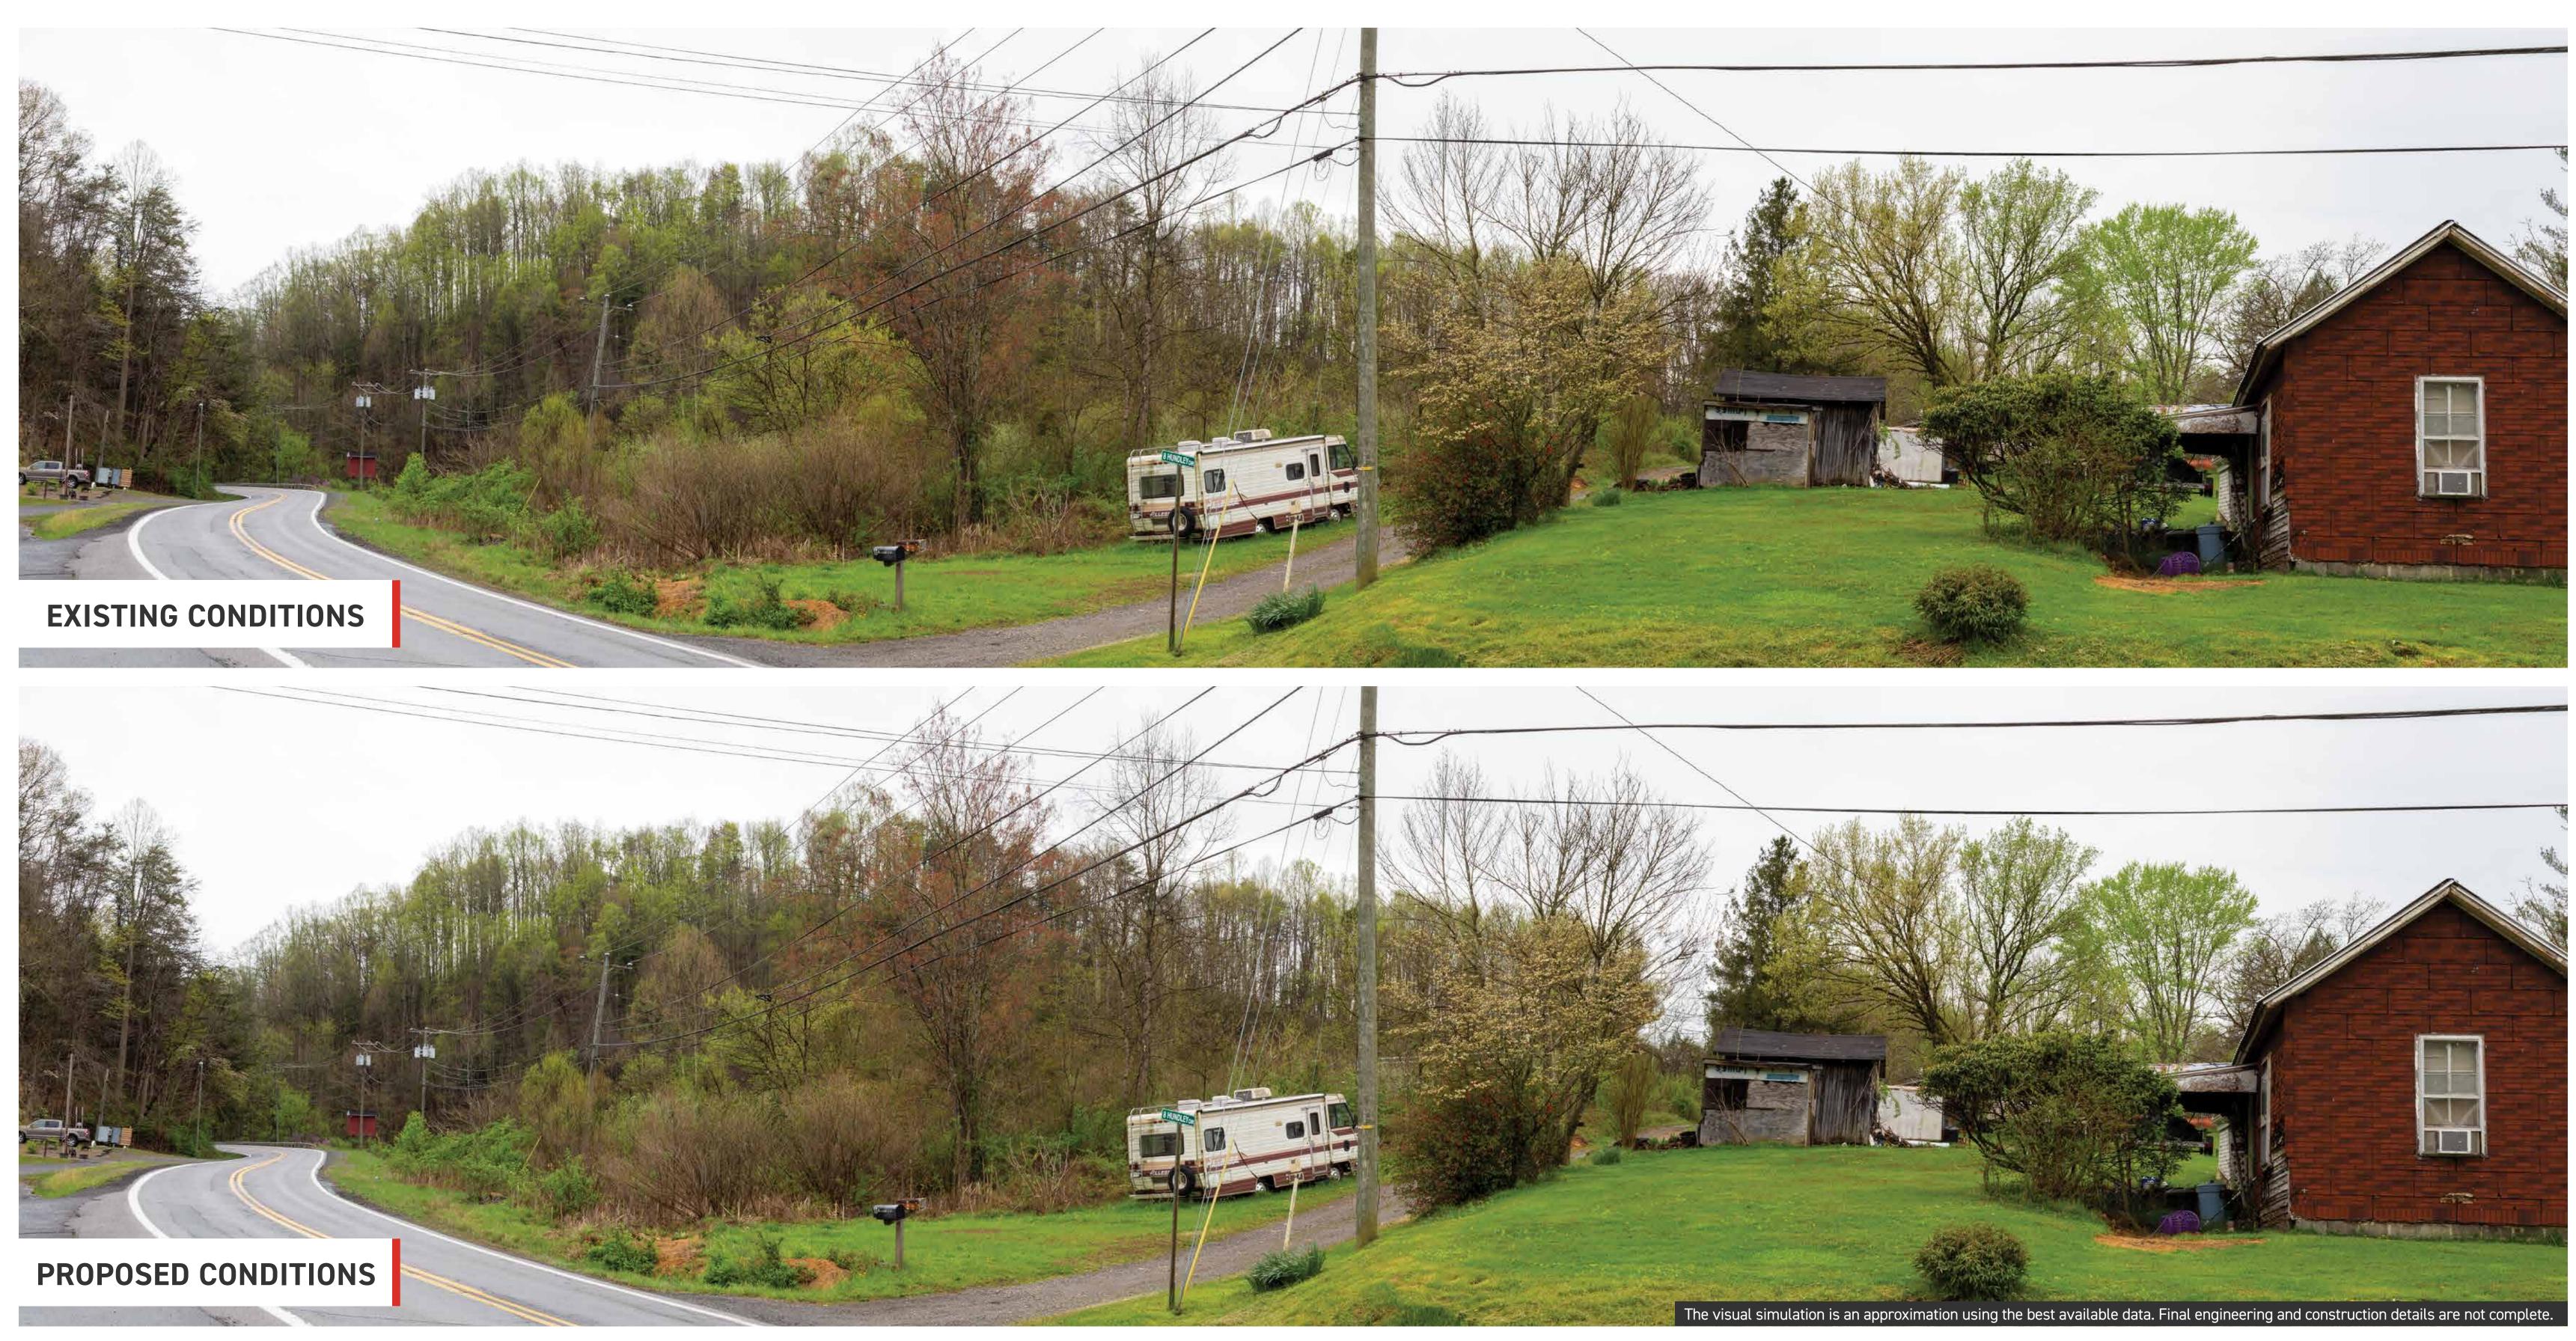

Transmission Line Project

Photo Viewpoint 3 • Substation Option 1

DATE: 4/14/2023 TIME: 10:44 AM DIRECTION: SOUTHWEST

OPTION 1 PROPOSED ROUTE FOR NEW TRANSMISSION LINE

OPTION 1 FOR SUBSTATION SITE

AEP OWNED PROPERTY

3 PHOTO VIEWPOINT LOCATION

Transmission Line Project

Photo Viewpoint 3 • Substation Option 1

DATE: 4/14/2023 TIME: 10:44 AM DIRECTION: SOUTHWEST

OPTION 1 PROPOSED ROUTE FOR NEW TRANSMISSION LINE

OPTION 1 FOR SUBSTATION SITE