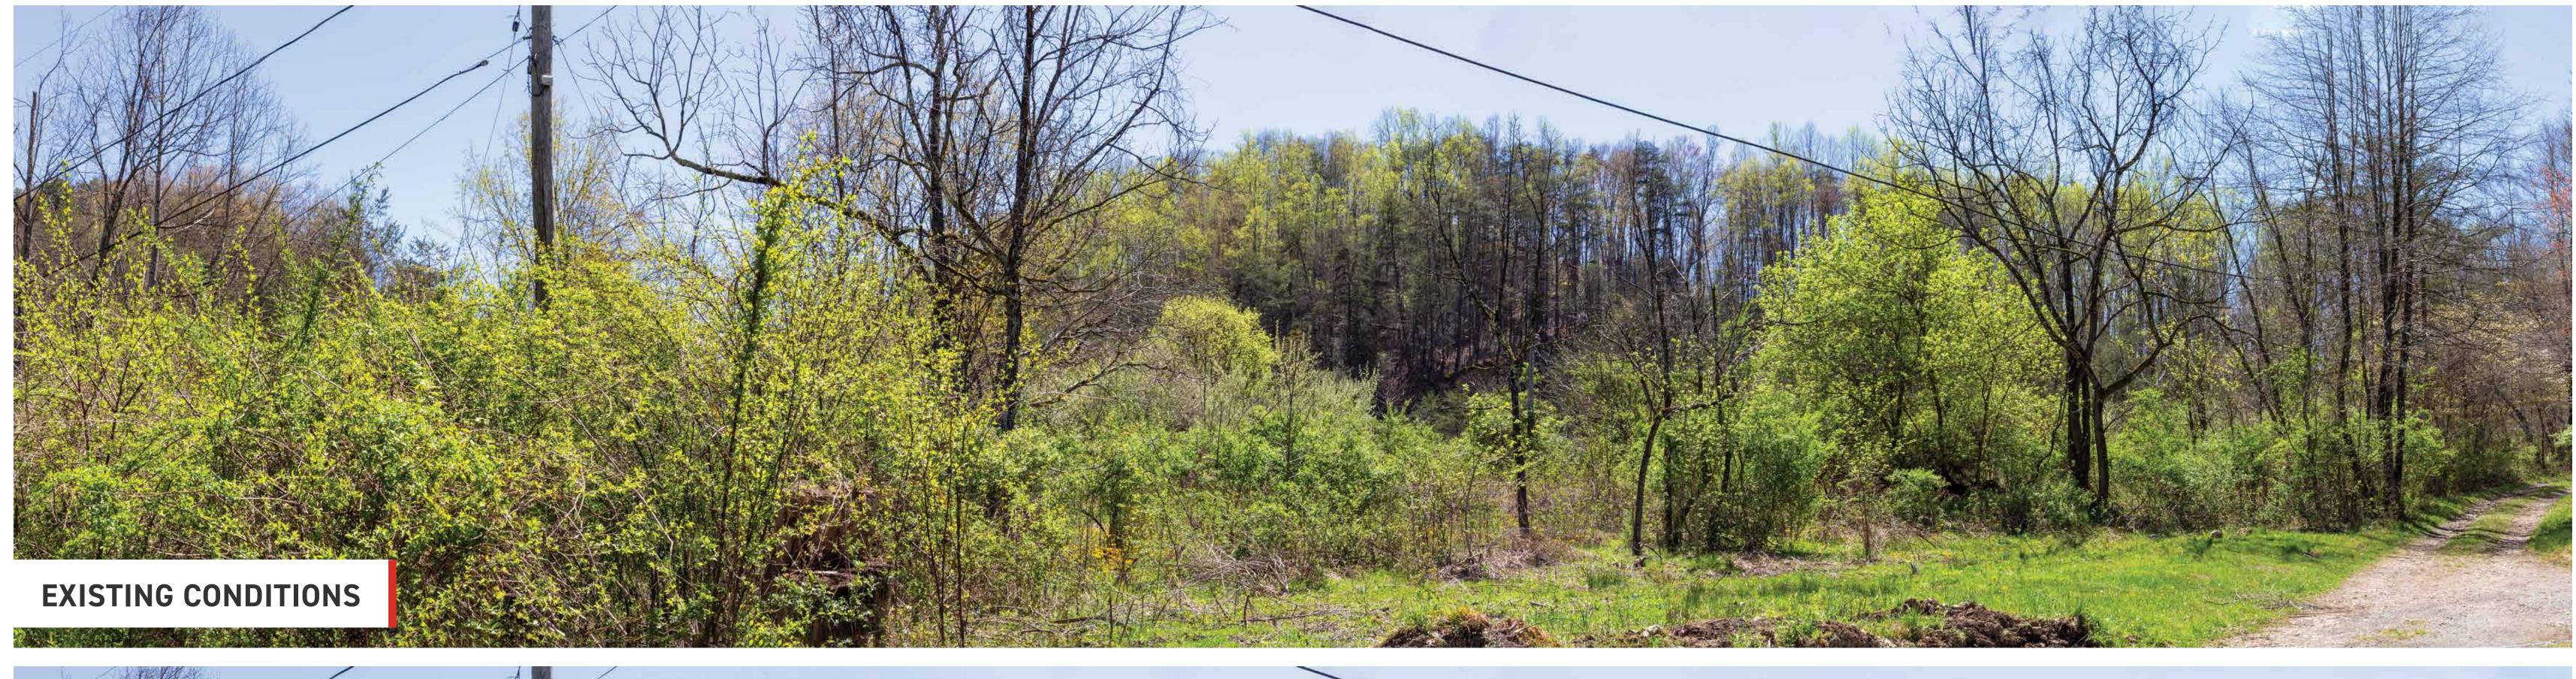

OPTION 1 FOR SUBSTATION SITE

AEP OWNED PROPERTY

PHOTO VIEWPOINT LOCATION

Transmission Line Project

Photo Viewpoint 5 • Substation Option 1

DATE: 4/14/2023 TIME: 11:43 AM DIRECTION: NORTHWEST

OPTION 1 PROPOSED ROUTE FOR NEW TRANSMISSION LINE

OPTION 1 FOR SUBSTATION SITE

AEP OWNED PROPERTY

5 PHOTO VIEWPOINT LOCATION