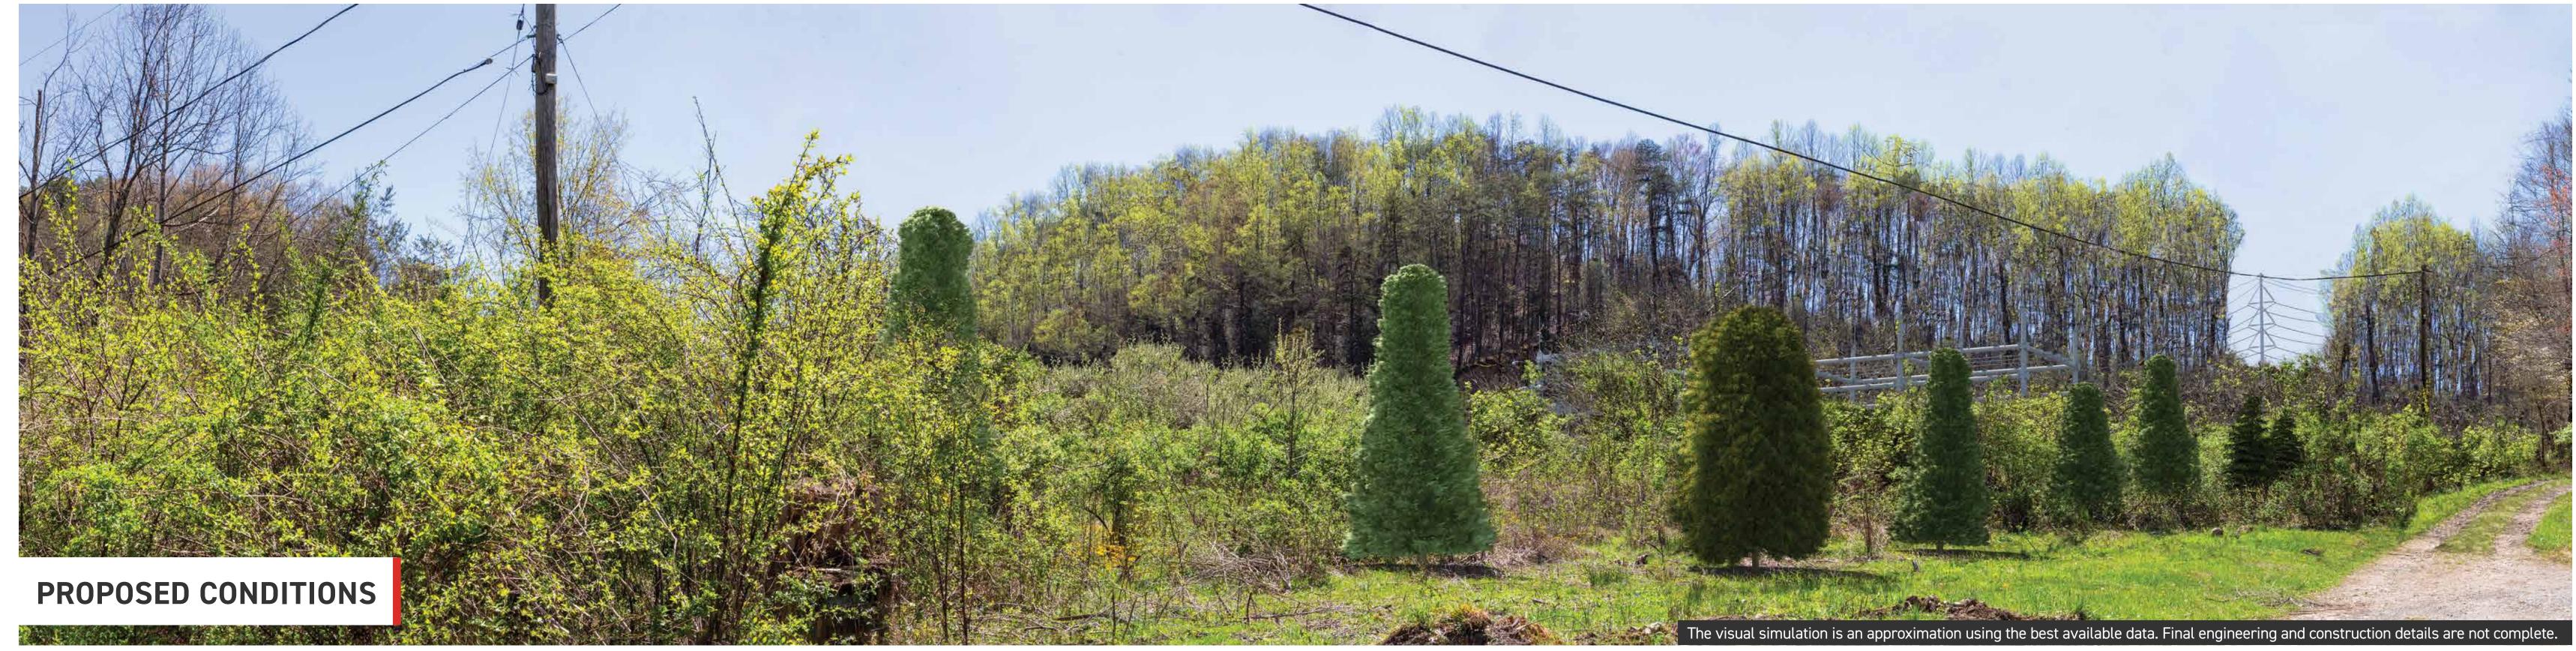

OPTION 1 FOR SUBSTATION SITE

AEP OWNED PROPERTY

PHOTO VIEWPOINT LOCATION

Transmission Line Project

Photo Viewpoint 5 • Substation Option 1

DATE: 4/14/2023 TIME: 11:43 AM DIRECTION: NORTHWEST

OPTION 1 PROPOSED ROUTE FOR NEW TRANSMISSION LINE

OPTION 1 FOR SUBSTATION SITE

AEP OWNED PROPERTY

5 PHOTO VIEWPOINT LOCATION