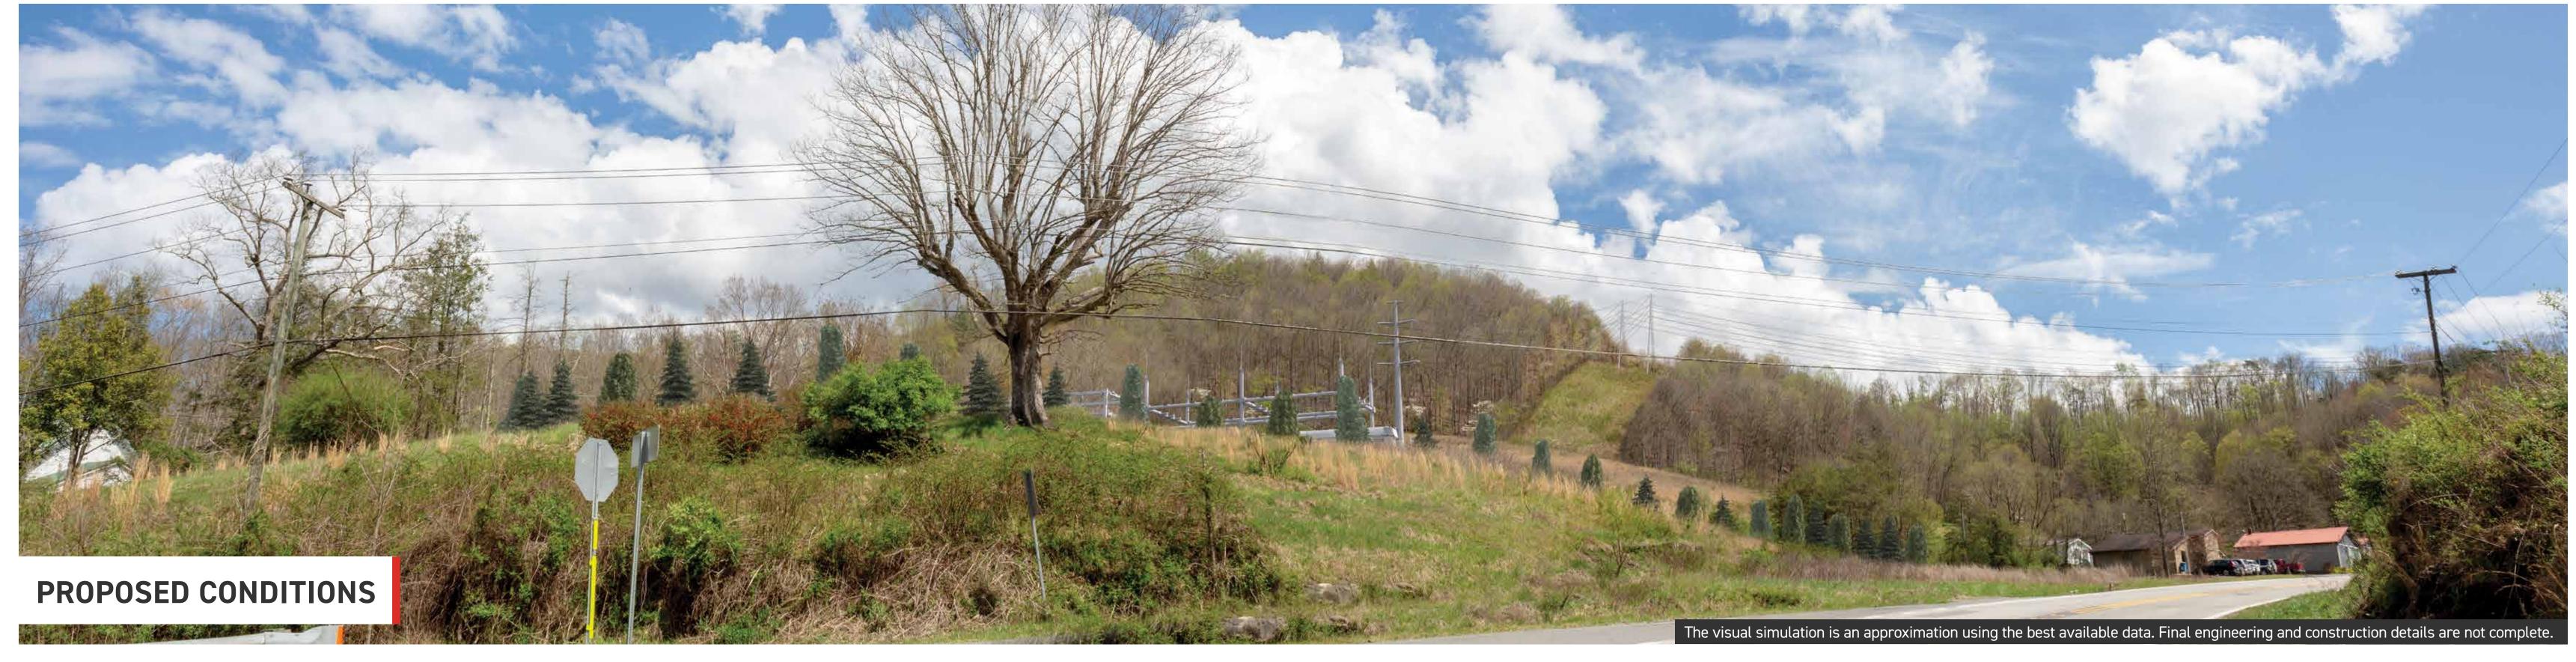

OPTION 2 FOR SUBSTATION SITE

AEP OWNED PROPERTY

1 PHOTO VIEWPOINT LOCATION

Transmission Line Project

Photo Viewpoint 2 • Substation Option 2

DATE: 4/14/2023 TIME: 12:05 PM DIRECTION: NORTH

OPTION 2 PROPOSED ROUTE FOR NEW TRANSMISSION LINE

OPTION 2 FOR SUBSTATION SITE

AEP OWNED PROPERTY

PHOTO VIEWPOINT LOCATION

The visual simulation is an approximation using the best available data. Final engineering and construction details are not complete.