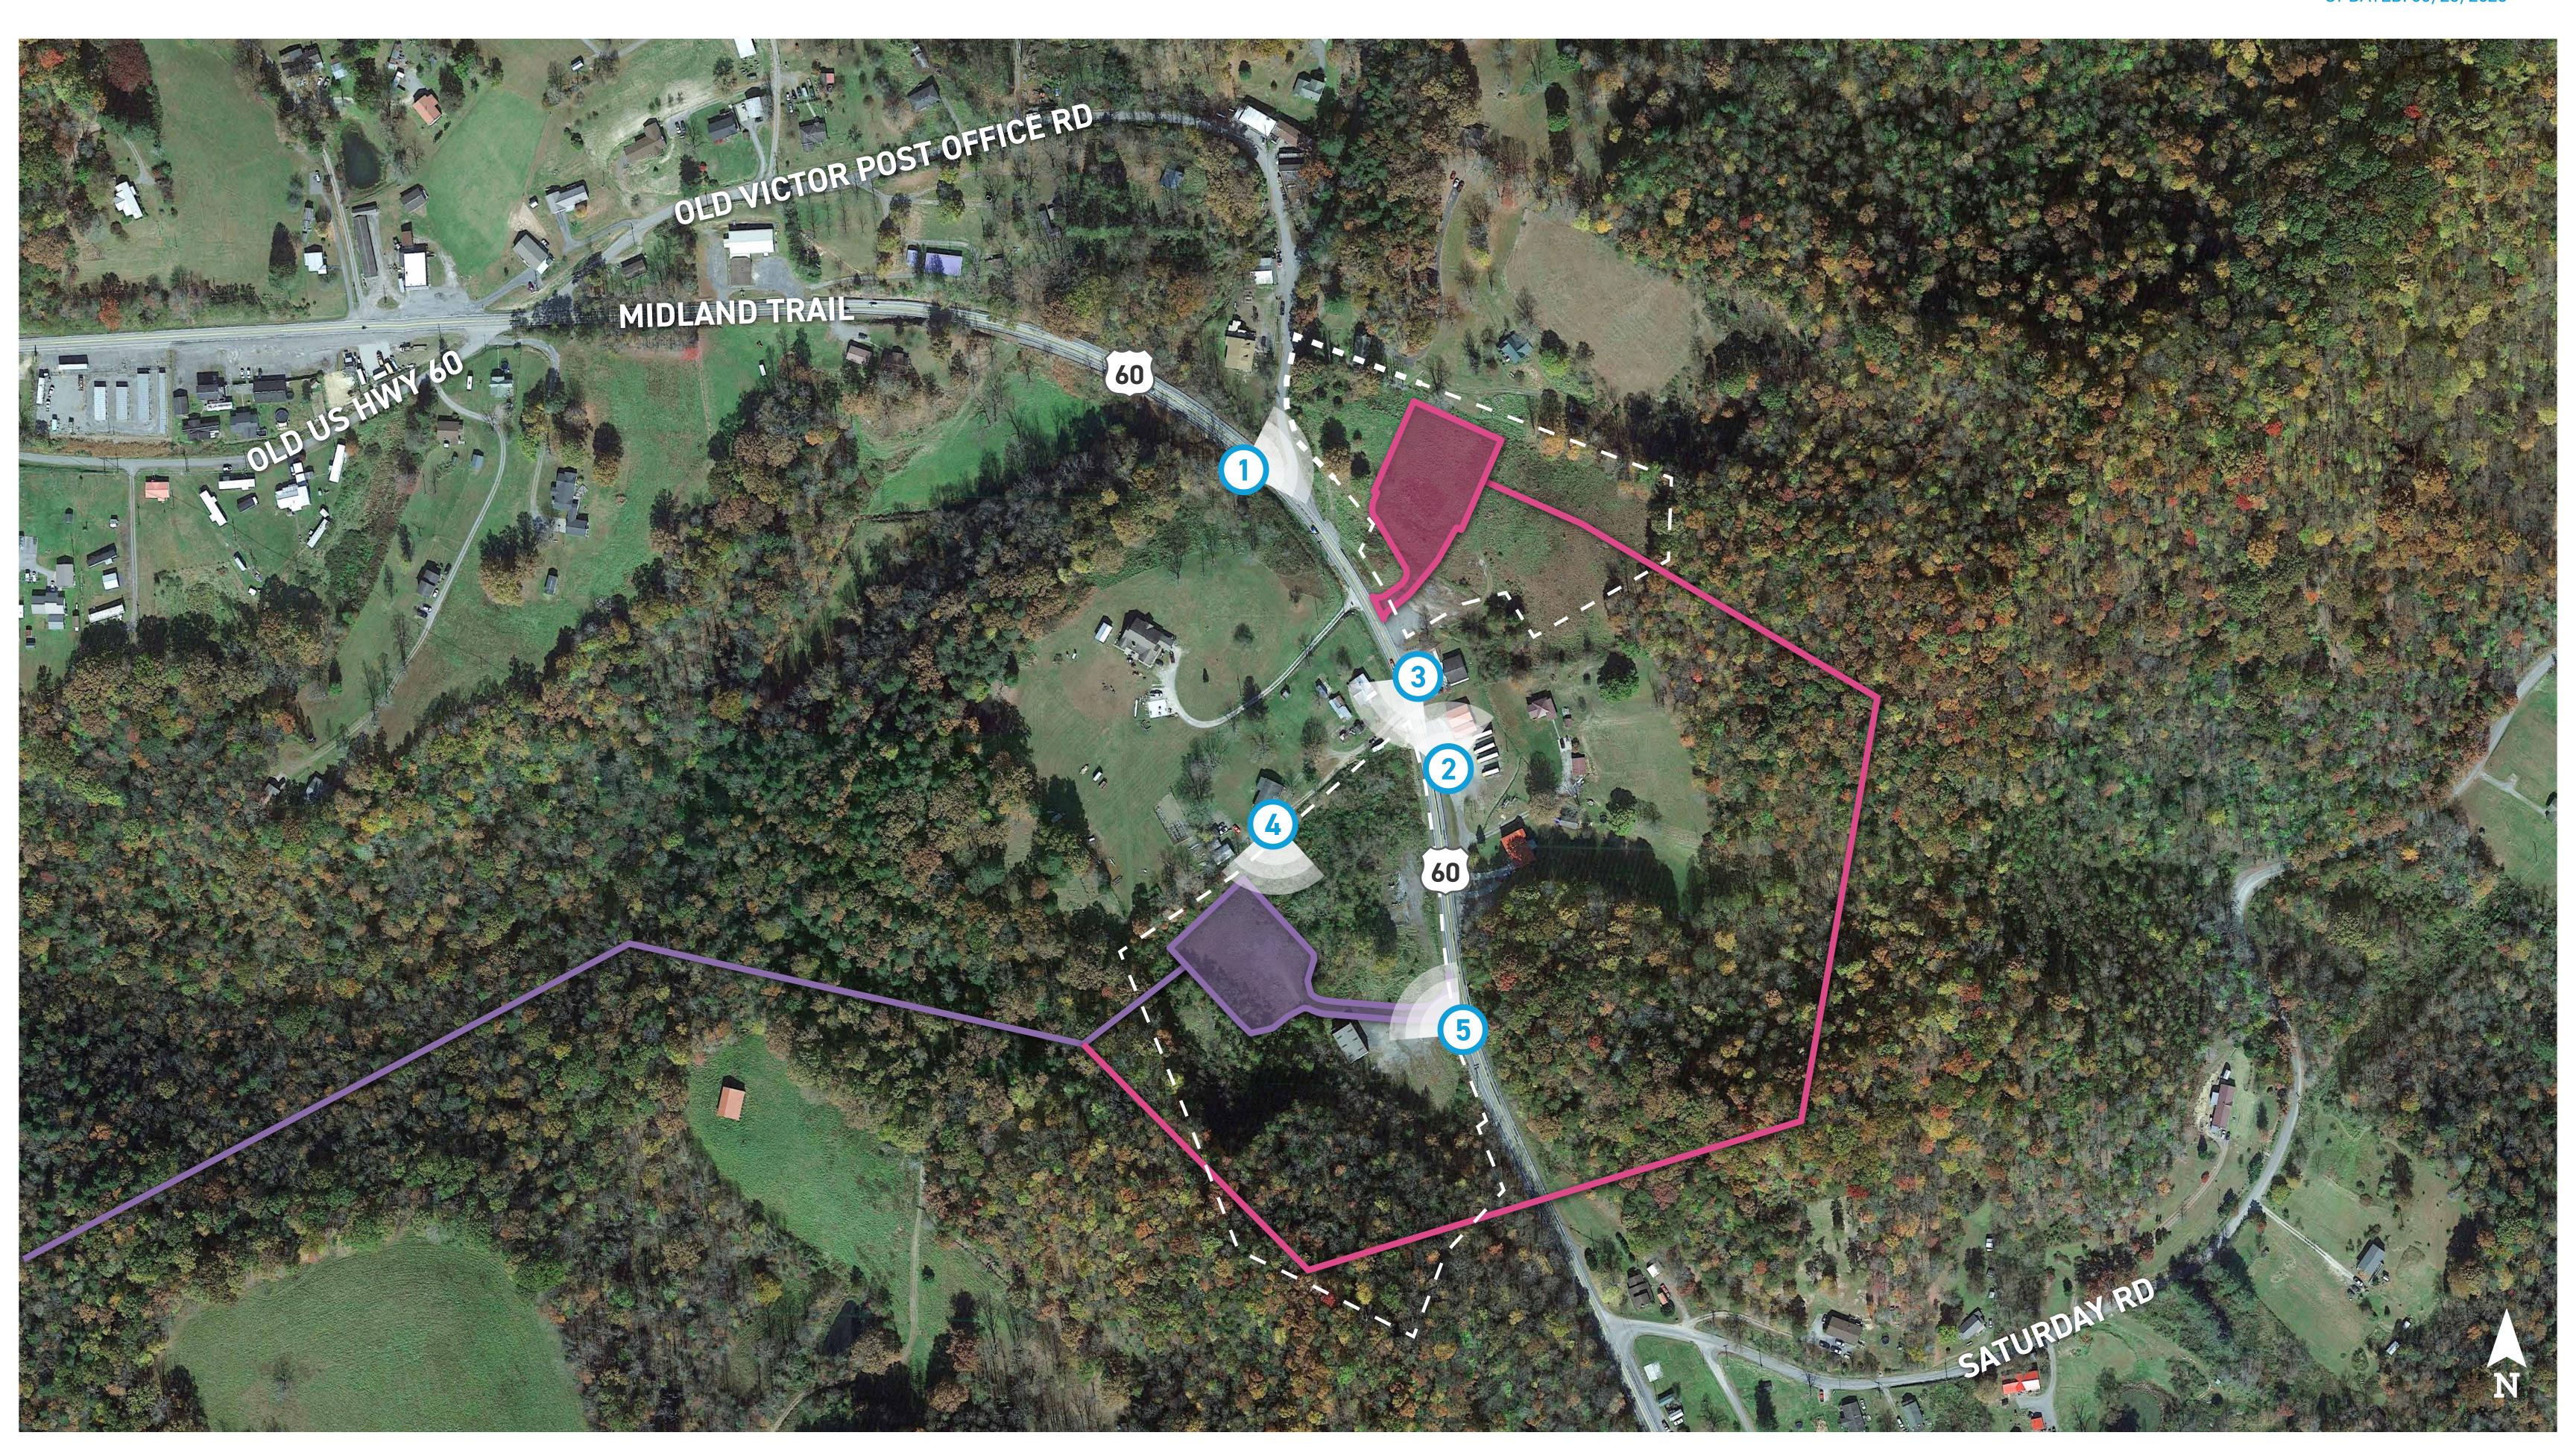

Transmission Line Project

OPTION 2 FOR SUBSTATION SITE

Transmission Line Project

Photo Viewpoint 1 • Substation Option 2

**DATE:** 4/14/2023 **TIME:** 1:18 PM **DIRECTION:** EAST

OPTION 2 PROPOSED ROUTE FOR NEW TRANSMISSION LINE

OPTION 2 FOR SUBSTATION SITE

AEP OWNED PROPERTY

1 PHOTO VIEWPOINT LOCATION

Transmission Line Project

Photo Viewpoint 2 • Substation Option 2

DATE: 4/14/2023 TIME: 12:05 PM DIRECTION: NORTH

OPTION 2 PROPOSED ROUTE FOR NEW TRANSMISSION LINE

OPTION 2 FOR SUBSTATION SITE

AEP OWNED PROPERTY

PHOTO VIEWPOINT LOCATION

The visual simulation is an approximation using the best available data. Final engineering and construction details are not complete.

Transmission Line Project

Photo Viewpoint 3 • Substation Option 1

DATE: 4/14/2023 TIME: 10:44 AM DIRECTION: SOUTHWEST

OPTION 1 PROPOSED ROUTE FOR NEW TRANSMISSION LINE

OPTION 1 FOR SUBSTATION SITE

AEP OWNED PROPERTY

3 PHOTO VIEWPOINT LOCATION

Transmission Line Project

Photo Viewpoint 3 • Substation Option 1

DATE: 4/14/2023 TIME: 10:44 AM DIRECTION: SOUTHWEST

OPTION 1 PROPOSED ROUTE FOR NEW TRANSMISSION LINE

OPTION 1 FOR SUBSTATION SITE

AEP OWNED PROPERTY

PHOTO VIEWPOINT LOCATION

Transmission Line Project

Photo Viewpoint 4 • Substation Option 1

DATE: 4/14/2023 TIME: 12:31 PM DIRECTION: SOUTH

OPTION 1 PROPOSED ROUTE FOR NEW TRANSMISSION LINE

OPTION 1 FOR SUBSTATION SITE

AEP OWNED PROPERTY

PHOTO VIEWPOINT LOCATION

Transmission Line Project

Photo Viewpoint 5 • Substation Option 1

DATE: 4/14/2023 TIME: 11:43 AM DIRECTION: NORTHWEST

OPTION 1 PROPOSED ROUTE FOR NEW TRANSMISSION LINE

OPTION 1 FOR SUBSTATION SITE

AEP OWNED PROPERTY

5 PHOTO VIEWPOINT LOCATION