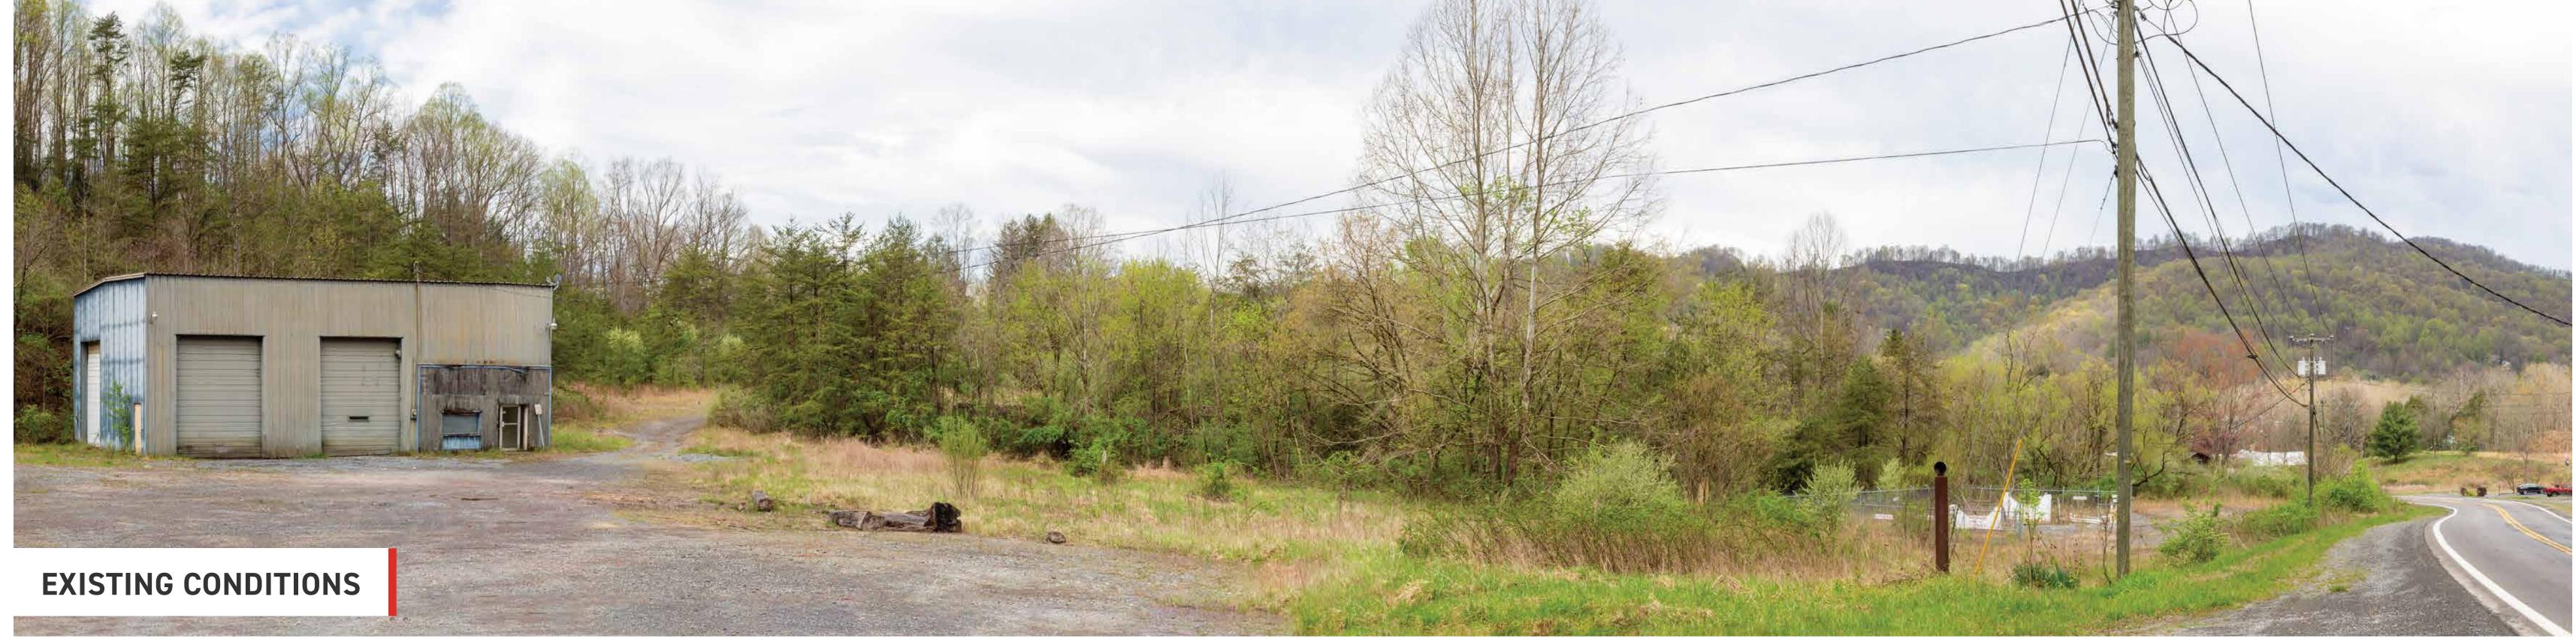

OPTION 1 FOR SUBSTATION SITE

AEP OWNED PROPERTY

PHOTO VIEWPOINT LOCATION

Transmission Line Project

Photo Viewpoint 5 • Substation Option 1

DATE: 4/14/2023 TIME: 11:43 AM DIRECTION: NORTHWEST

OPTION 1 PROPOSED ROUTE FOR NEW TRANSMISSION LINE

OPTION 1 FOR SUBSTATION SITE

AEP OWNED PROPERTY

5 PHOTO VIEWPOINT LOCATION