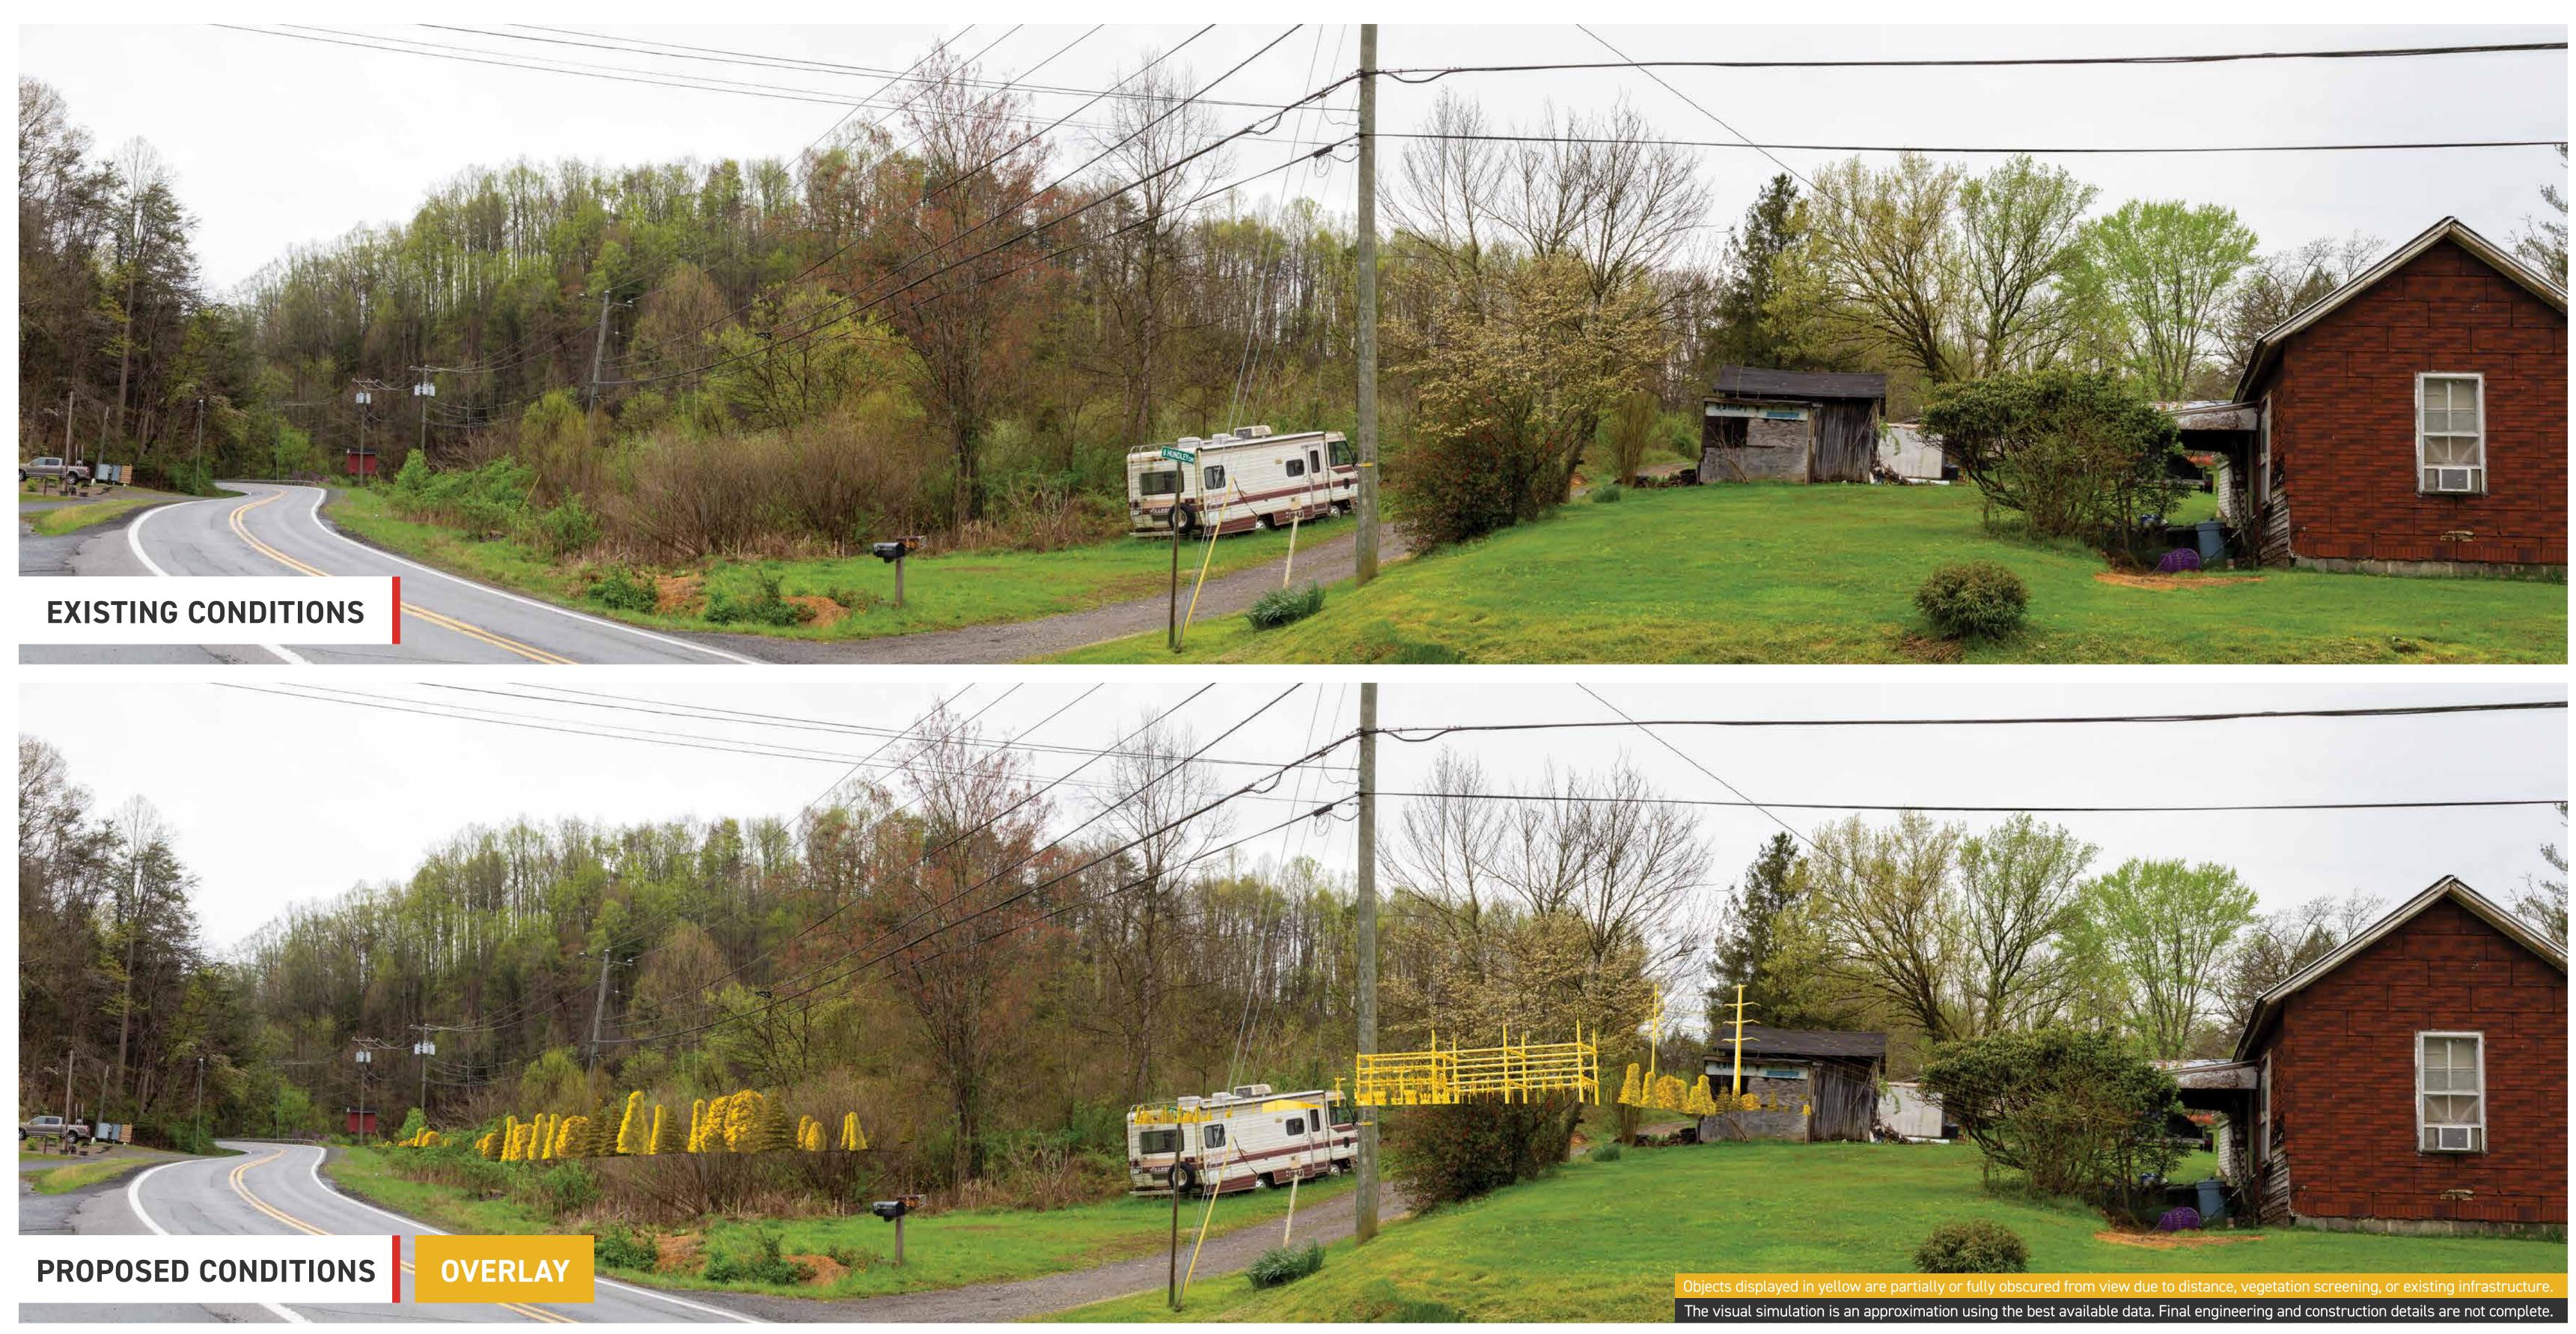

Transmission Line Project

Photo Viewpoint 3 • Substation Option 1

DATE: 4/14/2023 TIME: 10:44 AM DIRECTION: SOUTHWEST

OPTION 1 PROPOSED ROUTE FOR NEW TRANSMISSION LINE

OPTION 1 FOR SUBSTATION SITE

AEP OWNED PROPERTY

3 PHOTO VIEWPOINT LOCATION

Transmission Line Project

Photo Viewpoint 3 • Substation Option 1

DATE: 4/14/2023 TIME: 10:44 AM DIRECTION: SOUTHWEST

OPTION 1 PROPOSED ROUTE FOR NEW TRANSMISSION LINE

OPTION 1 FOR SUBSTATION SITE