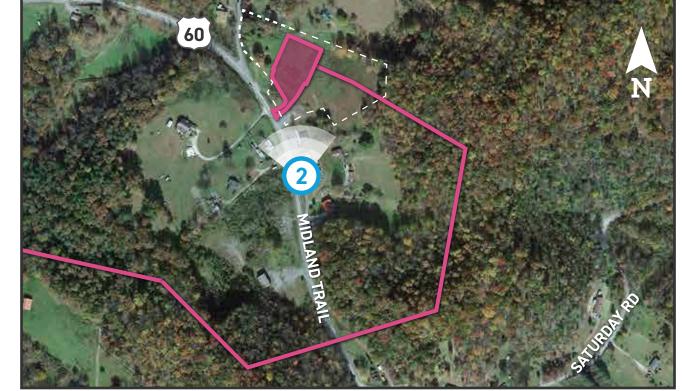

OPTION 2 FOR SUBSTATION SITE

AEP OWNED PROPERTY

1 PHOTO VIEWPOINT LOCATION

Transmission Line Project

Photo Viewpoint 2 • Substation Option 2

DATE: 4/14/2023 TIME: 12:05 PM DIRECTION: NORTH

OPTION 2 PROPOSED ROUTE FOR NEW TRANSMISSION LINE

OPTION 2 FOR SUBSTATION SITE

AEP OWNED PROPERTY

PHOTO VIEWPOINT LOCATION

The visual simulation is an approximation using the best available data. Final engineering and construction details are not complete.