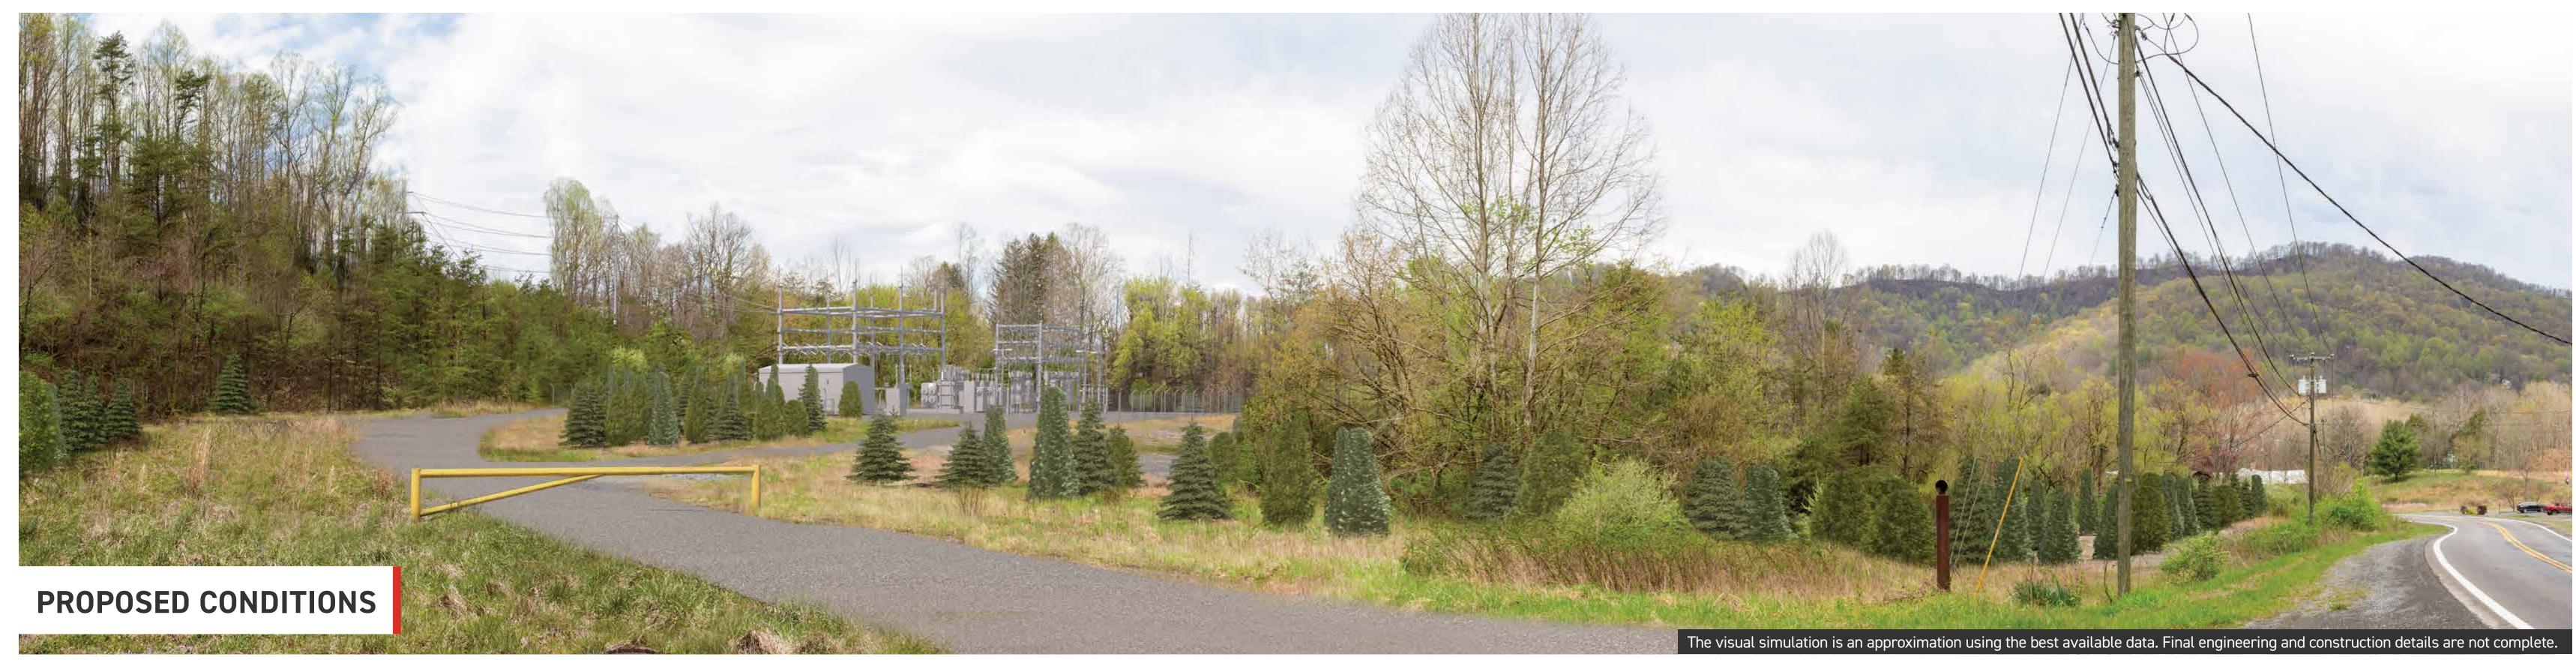

OPTION 1 FOR SUBSTATION SITE

AEP OWNED PROPERTY

PHOTO VIEWPOINT LOCATION

Transmission Line Project

Photo Viewpoint 5 • Substation Option 1

DATE: 4/14/2023 TIME: 11:43 AM DIRECTION: NORTHWEST

OPTION 1 PROPOSED ROUTE FOR NEW TRANSMISSION LINE

OPTION 1 FOR SUBSTATION SITE

AEP OWNED PROPERTY

5 PHOTO VIEWPOINT LOCATION