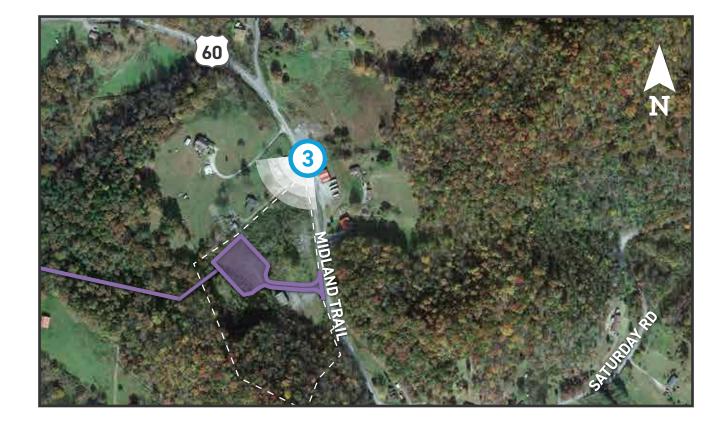

Transmission Line Project

Photo Viewpoint 3 • Substation Option 1

DATE: 4/14/2023 TIME: 10:44 AM DIRECTION: SOUTHWEST

OPTION 1 PROPOSED ROUTE FOR NEW TRANSMISSION LINE

OPTION 1 FOR SUBSTATION SITE

AEP OWNED PROPERTY

3 PHOTO VIEWPOINT LOCATION

Transmission Line Project

Photo Viewpoint 3 • Substation Option 1

DATE: 4/14/2023 TIME: 10:44 AM DIRECTION: SOUTHWEST

OPTION 1 PROPOSED ROUTE FOR NEW TRANSMISSION LINE

OPTION 1 FOR SUBSTATION SITE