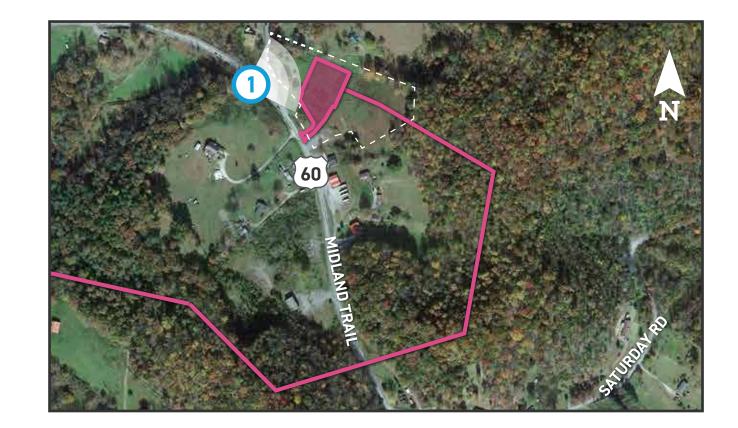

Transmission Line Project

OPTION 2 FOR SUBSTATION SITE

Transmission Line Project

Photo Viewpoint 1 • Substation Option 2

**DATE:** 4/14/2023 **TIME:** 1:18 PM **DIRECTION:** EAST

OPTION 2 PROPOSED ROUTE FOR NEW TRANSMISSION LINE