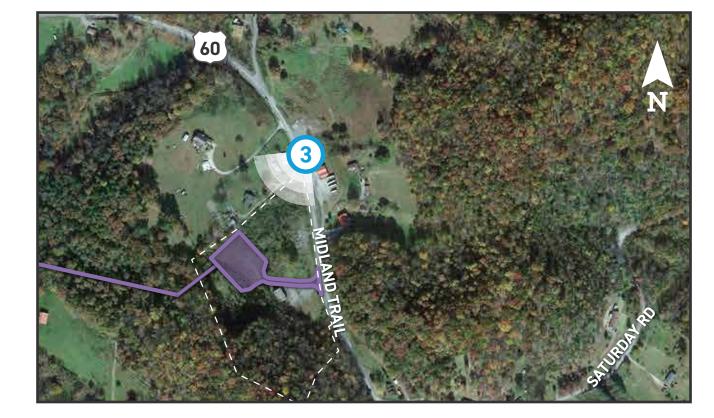

Transmission Line Project

Photo Viewpoint 3 • Substation Option 1

DATE: 4/14/2023 TIME: 10:44 AM DIRECTION: SOUTHWEST

OPTION 1 PROPOSED ROUTE FOR NEW TRANSMISSION LINE

OPTION 1 FOR SUBSTATION SITE

AEP OWNED PROPERTY

3 PHOTO VIEWPOINT LOCATION

Transmission Line Project

Photo Viewpoint 3 • Substation Option 1

DATE: 4/14/2023 TIME: 10:44 AM DIRECTION: SOUTHWEST

OPTION 1 PROPOSED ROUTE FOR NEW TRANSMISSION LINE

OPTION 1 FOR SUBSTATION SITE