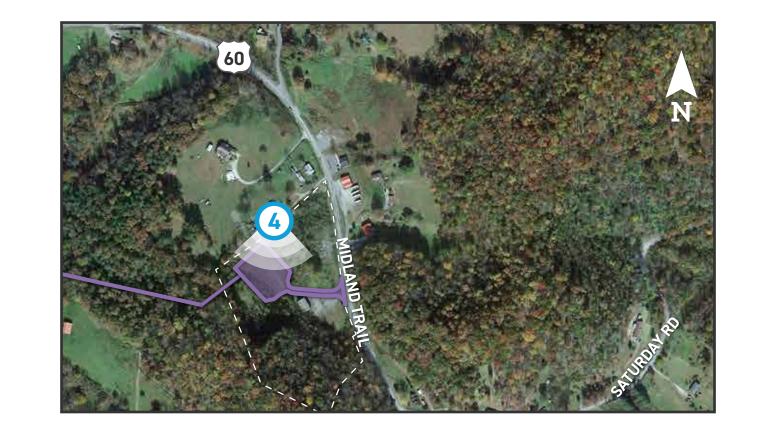

AEP OWNED PROPERTY

PHOTO VIEWPOINT LOCATION

Transmission Line Project

Photo Viewpoint 4 • Substation Option 1

DATE: 4/14/2023 TIME: 12:31 PM DIRECTION: SOUTH

OPTION 1 PROPOSED ROUTE FOR NEW TRANSMISSION LINE

OPTION 1 FOR SUBSTATION SITE

AEP OWNED PROPERTY

PHOTO VIEWPOINT LOCATION

Transmission Line Project

Photo Viewpoint 5 • Substation Option 1

DATE: 4/14/2023 TIME: 11:43 AM DIRECTION: NORTHWEST

OPTION 1 PROPOSED ROUTE FOR NEW TRANSMISSION LINE