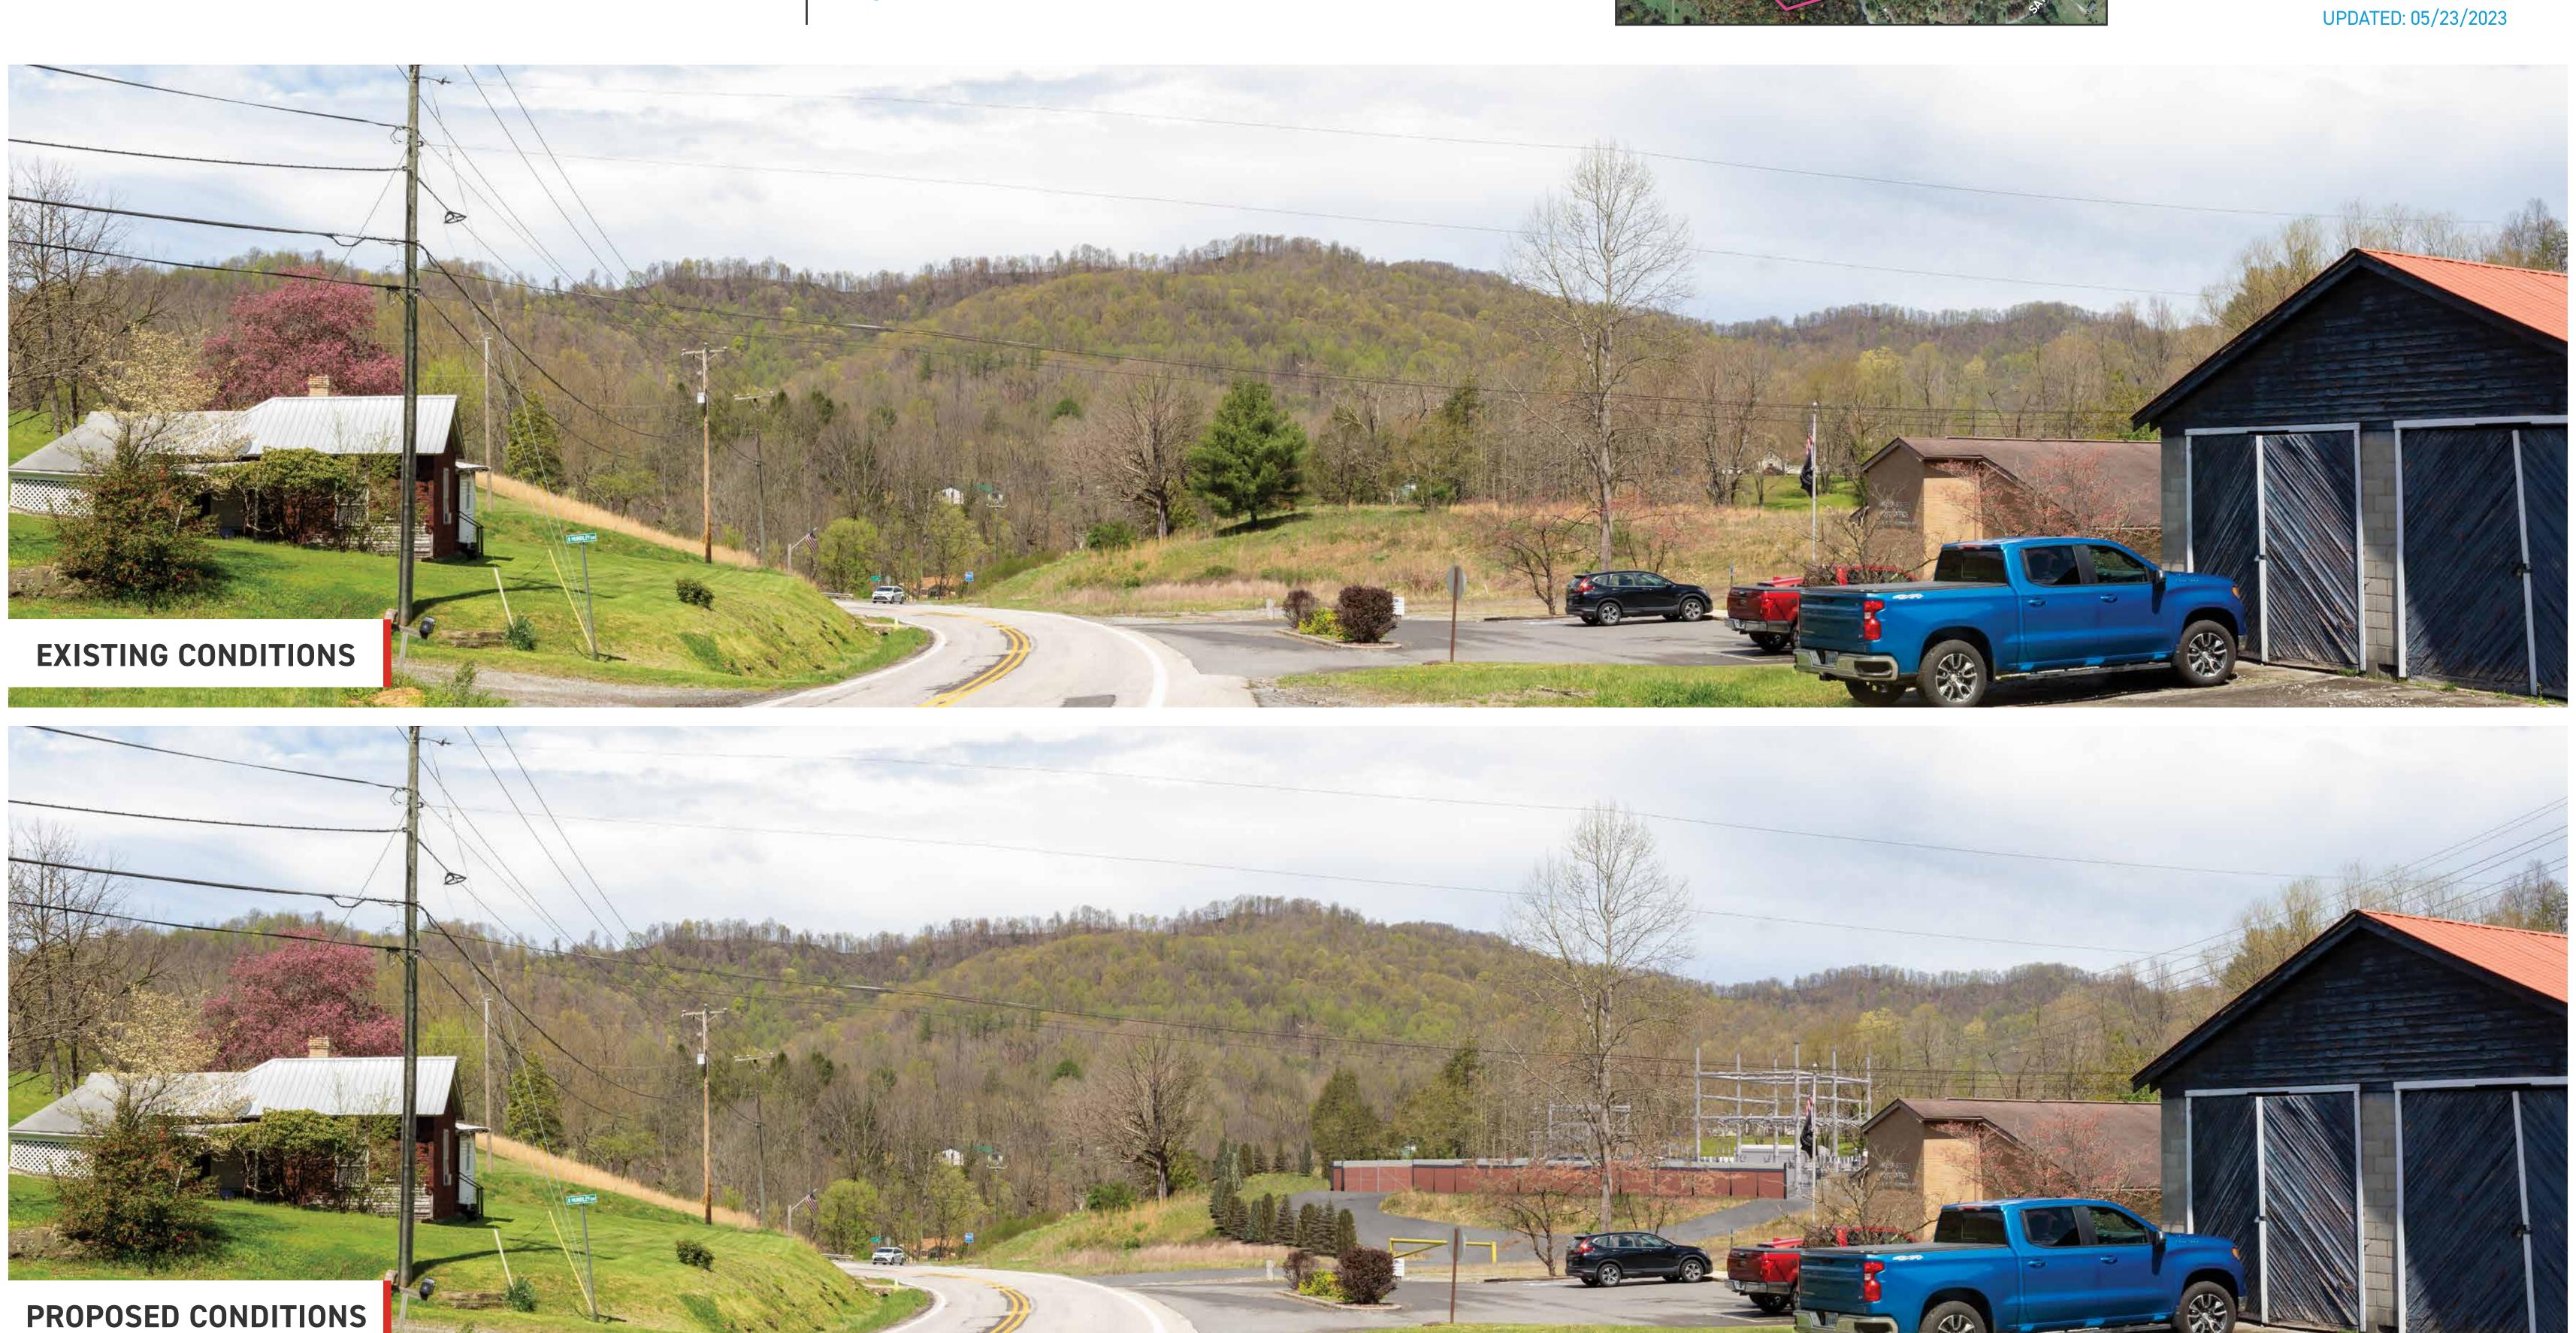

Transmission Line Project

Photo Viewpoint 3 • Substation Option 1

DATE: 4/14/2023 TIME: 10:44 AM DIRECTION: SOUTHWEST

OPTION 1 PROPOSED ROUTE FOR NEW TRANSMISSION LINE

OPTION 1 FOR SUBSTATION SITE

AEP OWNED PROPERTY

3 PHOTO VIEWPOINT LOCATION

Transmission Line Project

Photo Viewpoint 3 • Substation Option 1

DATE: 4/14/2023 TIME: 10:44 AM DIRECTION: SOUTHWEST

OPTION 1 PROPOSED ROUTE FOR NEW TRANSMISSION LINE

OPTION 1 FOR SUBSTATION SITE