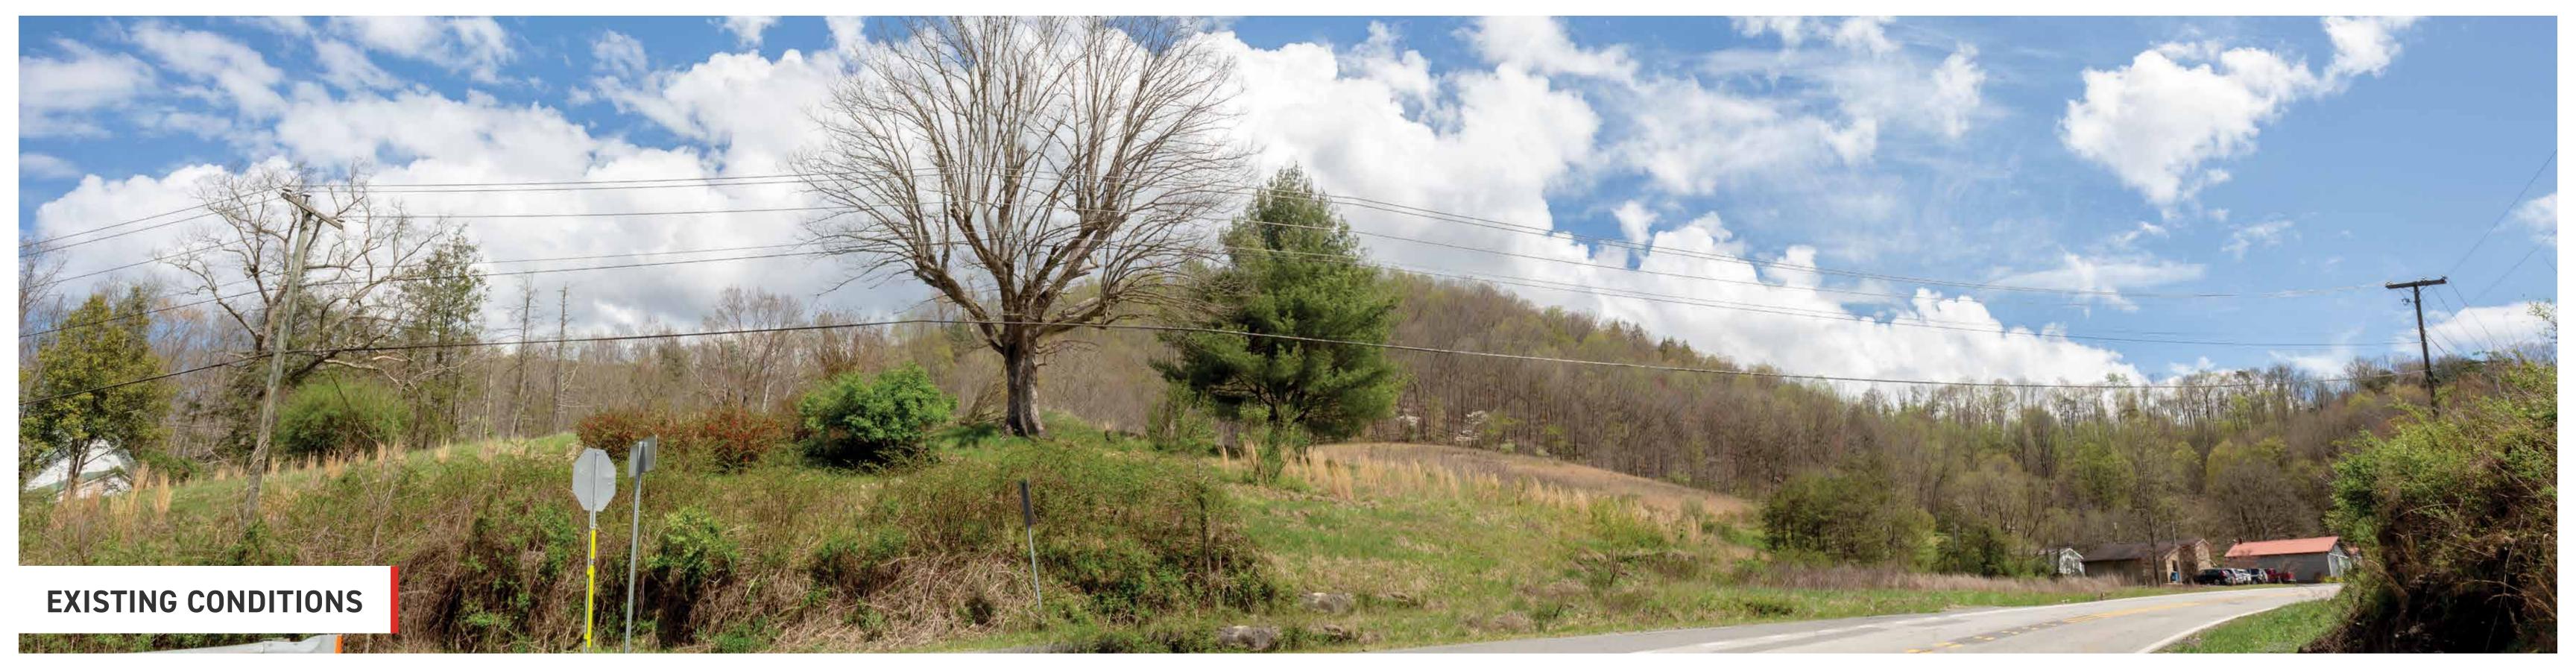

Transmission Line Project

OPTION 2 FOR SUBSTATION SITE

Transmission Line Project

Photo Viewpoint 1 • Substation Option 2

**DATE:** 4/14/2023 **TIME:** 1:18 PM **DIRECTION:** EAST

OPTION 2 PROPOSED ROUTE FOR NEW TRANSMISSION LINE