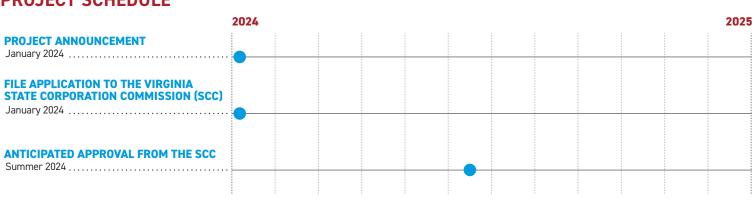

g a battery energy storage facility in Grayson County
- Upgrading electric distribution lines in the area by replacing structures and/or wires
- Filing for project approval from the Virginia State Corporation Commission (SCC)

#### WHY

These facilities provide an additional power source for area customers and reduce stress on the electric system during periods of high electric demand.

The local distribution circuits in the area also experience frequent power outages. The batteries serve as back-up power sources during outages to reduce the number of customers impacted and the outage duration.

#### WHERE

The battery storage facility in Smyth County will be located off Laurel Valley Road.

The battery storage facility in Grayson County will be located off Highlands Parkway/US Route 58.



\*Construction timeline to be determined following approval from the Virginia State Corporation Commission. Landowners can expect to receive more information about next steps and a construction schedule at a later date.

### **PROJECT SCHEDULE**



#### **TYPICAL FACILITIES\***

The battery energy storage facility sites will include a fenced approximate 100x100 foot gravel area with battery storage containers and electrical equipment.



\*Picture is an example of a battery energy storage site and does not represent final design. Exact size, height and arrangement of each battery energy storage facility may vary.

WE VALUE YOUR INPUT. PLEASE SEND COMMENTS AND QUESTIONS TO: NICOLE HODGES • PROJECT OUTREACH SPECIALIST APCO\_OUTREACH@AEP.COM • 833-313-3743 APPALACHIANPOWER.COM/GLADE-WHITETO