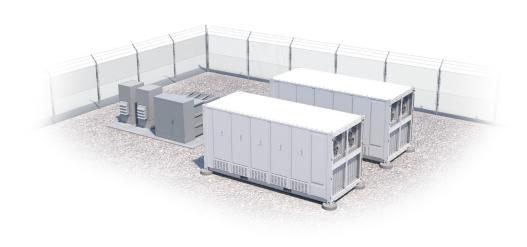

#### **TYPICAL FACILITIES\***

The battery energy storage facility sites will include a fenced approximate 100x100 foot gravel area with battery storage containers and electrical equipment.

\*Picture is an example of a battery energy storage site and does not represent final design. Exact size, height and arrangement of each battery energy storage facility may vary.