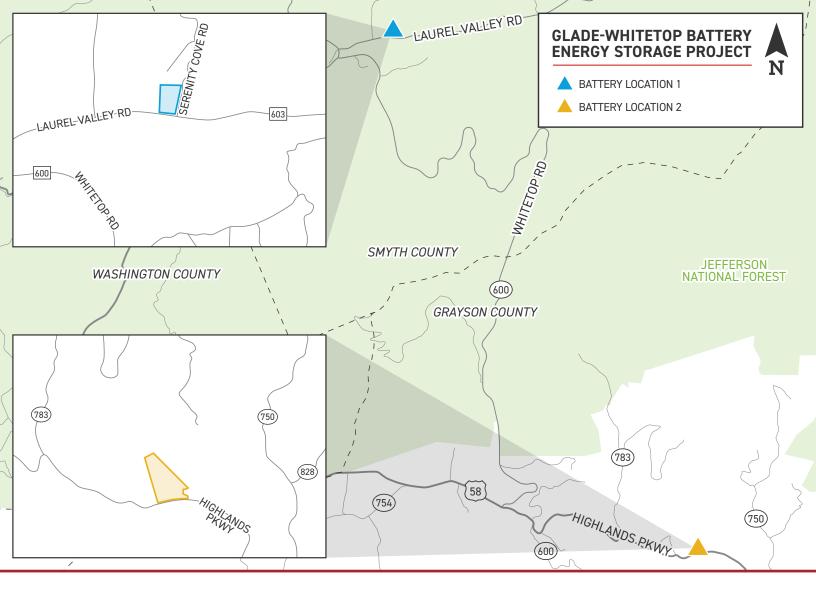

#### WHERE

The battery storage facility in Smyth County will be located off Laurel Valley Road.

The battery storage facility in Grayson County will be located off Highlands Parkway/US Route 58.

\*Construction timeline to be determined following approval from the Virginia State Corporation Commission. Landowners can expect to receive more information about next steps and a construction schedule at a later date.