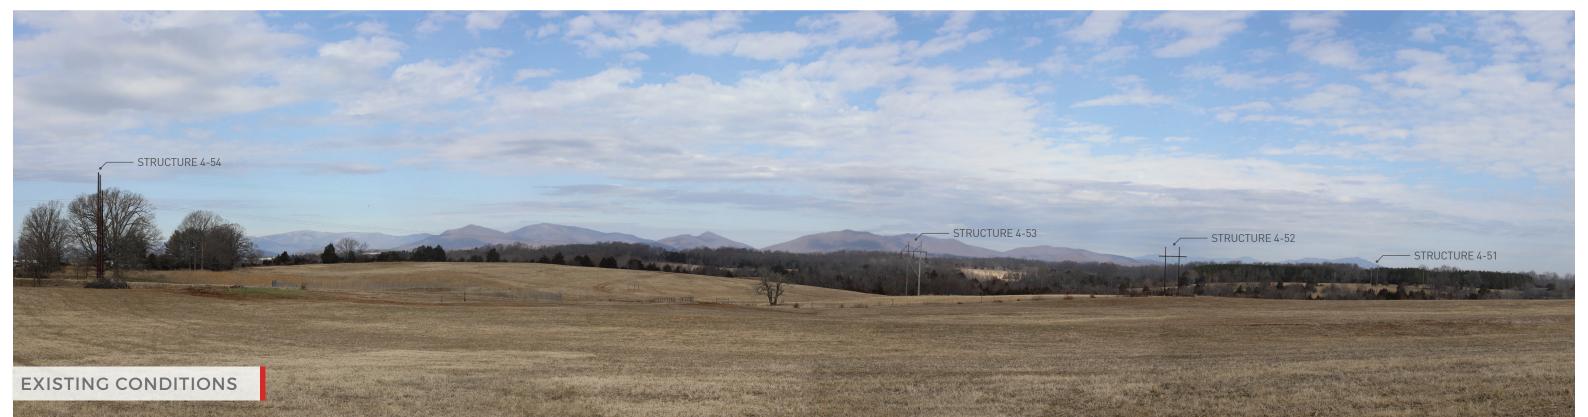

138 KV REBUILD PROJECT

PHOTO VIEWPOINT 4

DATE: 02/09/2021

TIME: 8:59 AM

DIRECTION: NORTHEAST

**EXISTING SUBSTATION** 

DOLLD! E OLDOLUT TO ANGLES

DOUBLE CIRCUIT TRANSMISSION LINE TO BE REBUILD (IN OR NEAR EXISTING RIGHT-OF-WAY)

4

PHOTO VIEWPOINT LOCATION

BOUNDLESS ENERGY\*\*