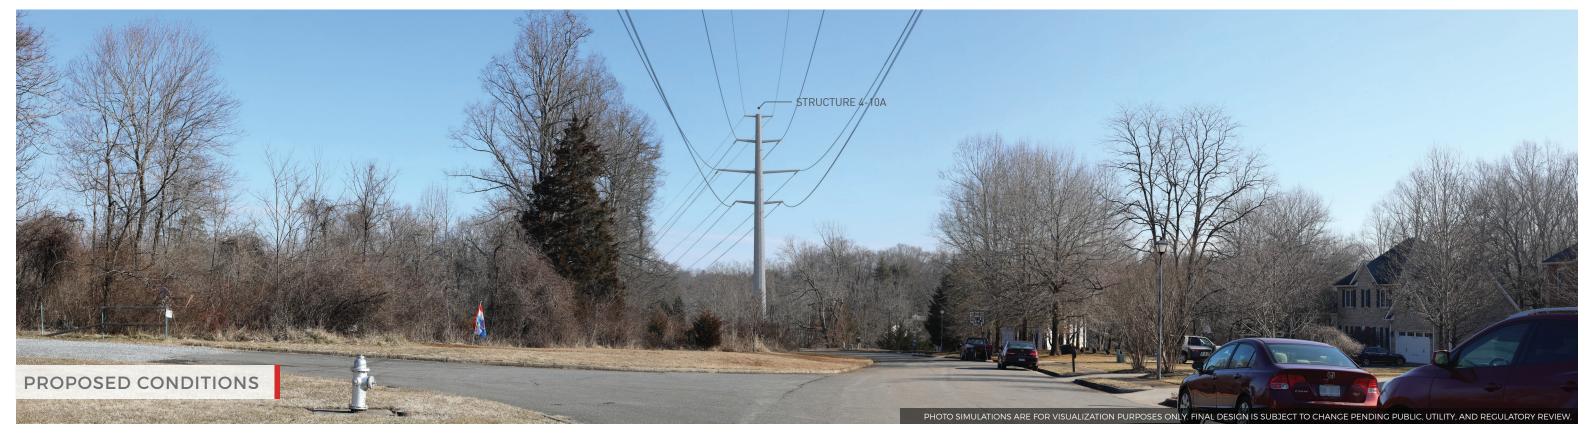

138 KV REBUILD PROJECT

PHOTO VIEWPOINT 4

DATE: 02/09/2021

TIME: 8:59 AM

DIRECTION: NORTHEAST

**EXISTING SUBSTATION** 

DOLLD! E OLDOLUT TO ANGLES

DOUBLE CIRCUIT TRANSMISSION LINE TO BE REBUILD (IN OR NEAR EXISTING RIGHT-OF-WAY)