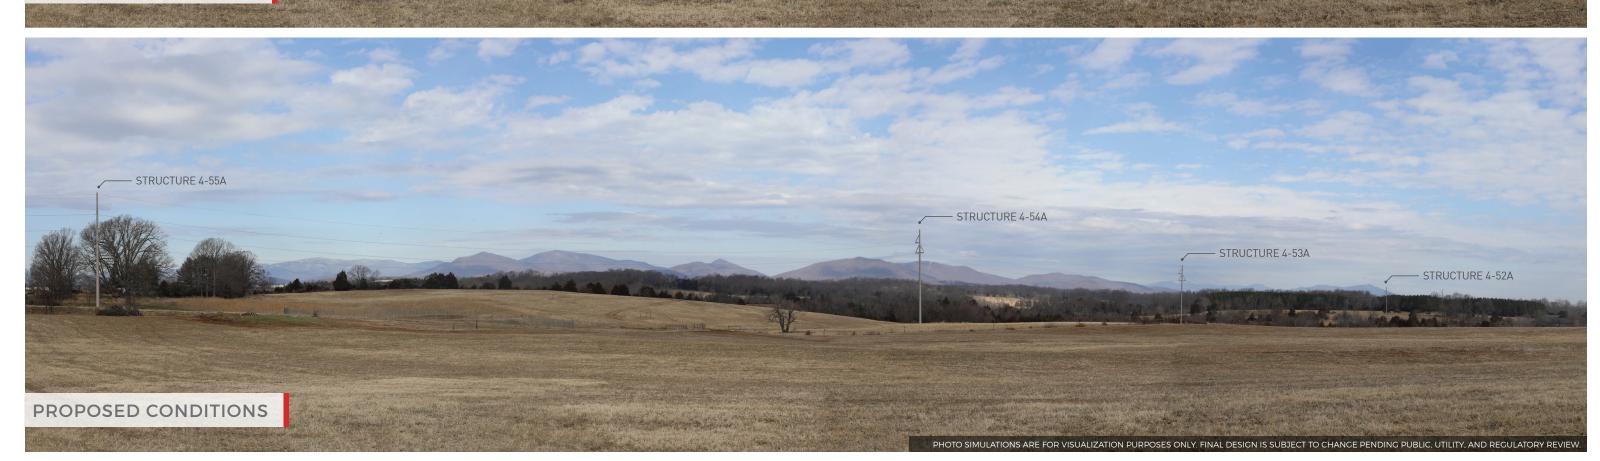

138 KV REBUILD PROJECT

PHOTO VIEWPOINT 4

DATE: 02/09/2021

TIME: 8:59 AM

DIRECTION: NORTHEAST

**EXISTING SUBSTATION** 

DOLLD! E OLDOLUT TO ANGLES

DOUBLE CIRCUIT TRANSMISSION LINE TO BE REBUILD (IN OR NEAR EXISTING RIGHT-OF-WAY)

4

PHOTO VIEWPOINT LOCATION

BOUNDLESS ENERGY\*\*