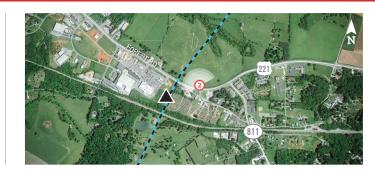

## PHOTO VIEWPOINT MAP

EXISTING SUBSTATION

EXISTING TRANSMISSION LINE

SINGLE CIRCUIT TRANSMISSION LINE TO BE REBUILT (IN OR NEAR EXISTING RIGHT-OF-WAY)

DOUBLE CIRCUIT TRANSMISSION LINE TO BE REBUILD (IN OR NEAR EXISTING RIGHT-OF-WAY)

PHOTO VIEWPOINT LOCATION

COUNTY LINES

138 KV REBUILD PROJECT

PHOTO VIEWPOINT 1

DATE: 02/09/2021

TIME: 10:03 AM

DIRECTION: NORTH

EXISTING SUBSTATION