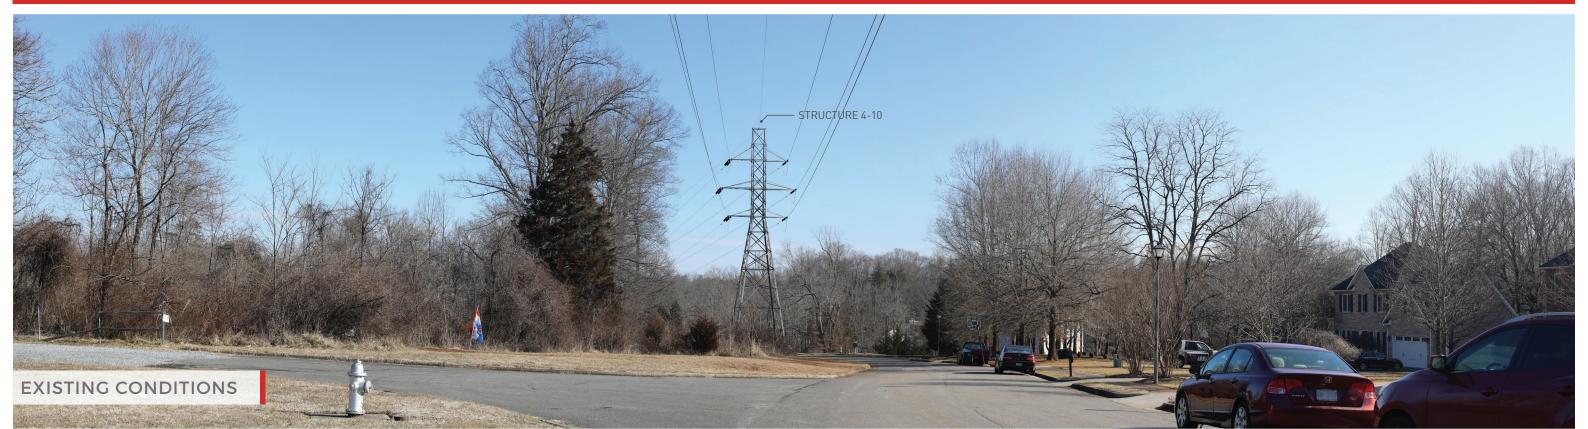

138 KV REBUILD PROJECT

PHOTO VIEWPOINT 4

DATE: 02/09/2021

TIME: 8:59 AM

DIRECTION: NORTHEAST

**EXISTING SUBSTATION** 

DOLLD! E OLDOLUT TO ANGLES

DOUBLE CIRCUIT TRANSMISSION LINE TO BE REBUILD (IN OR NEAR EXISTING RIGHT-OF-WAY)