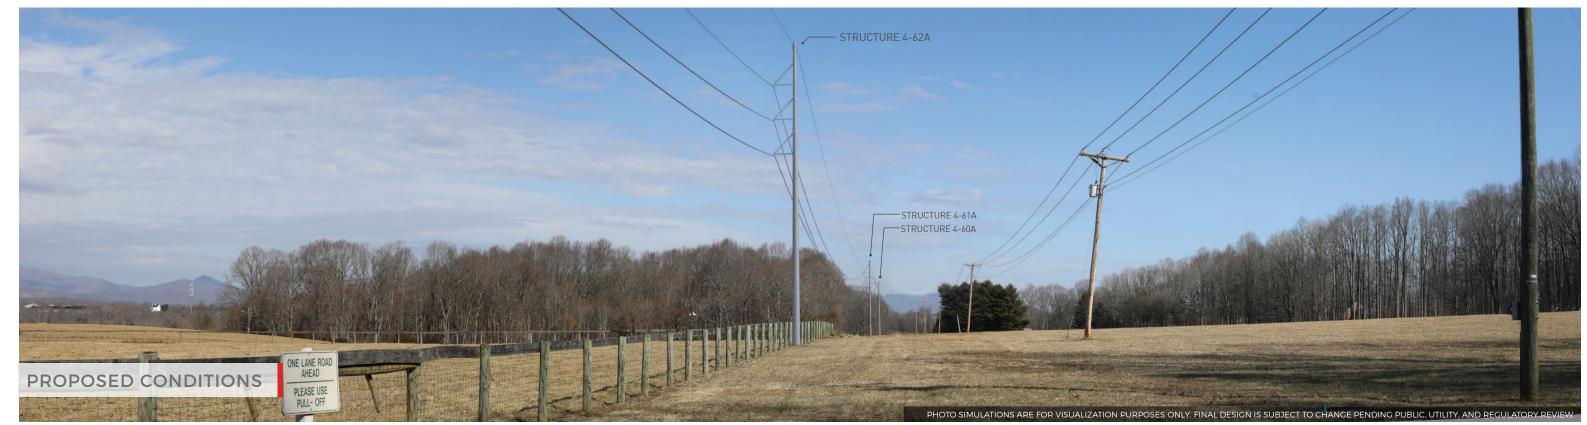

138 KV REBUILD PROJECT

PHOTO VIEWPOINT 4

DATE: 02/09/2021

TIME: 8:59 AM

DIRECTION: NORTHEAST

**EXISTING SUBSTATION** 

DOLLD! E OLDOLUT TO ANGLES

DOUBLE CIRCUIT TRANSMISSION LINE TO BE REBUILD (IN OR NEAR EXISTING RIGHT-OF-WAY)

4

PHOTO VIEWPOINT LOCATION

BOUNDLESS ENERGY\*\*