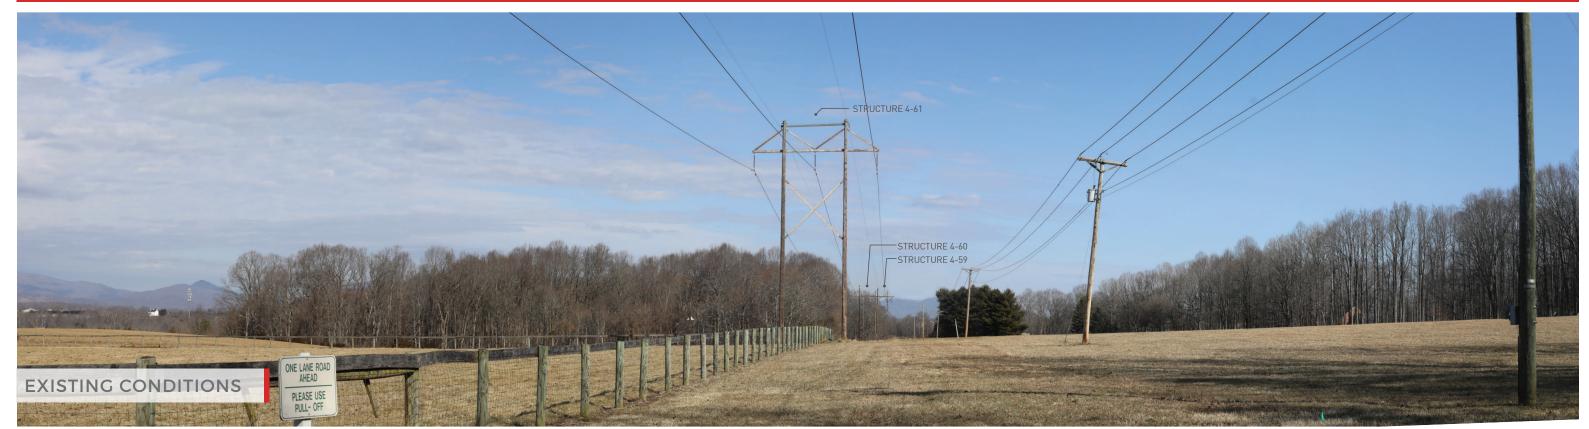

SINGLE CIRCUIT TRANSMISSION LINE TO BE REBUILT (IN OR NEAR EXISTING RIGHT-OF-WAY)

1

PHOTO VIEWPOINT LOCATION

BOUNDLESS ENERGY"

138 KV REBUILD PROJECT

PHOTO VIEWPOINT 2

02/09/2021

TIME:

NORTH

10:26 AM

DIRECTION:

EXISTING SUBSTATION

SINGLE CIRCUIT TRANSMISSION LINE TO BE REBUILT (IN OR NEAR EXISTING RIGHT-OF-WAY)

PHOTO VIEWPOINT LOCATION

BOUNDLESS ENERGY"

138 KV REBUILD PROJECT