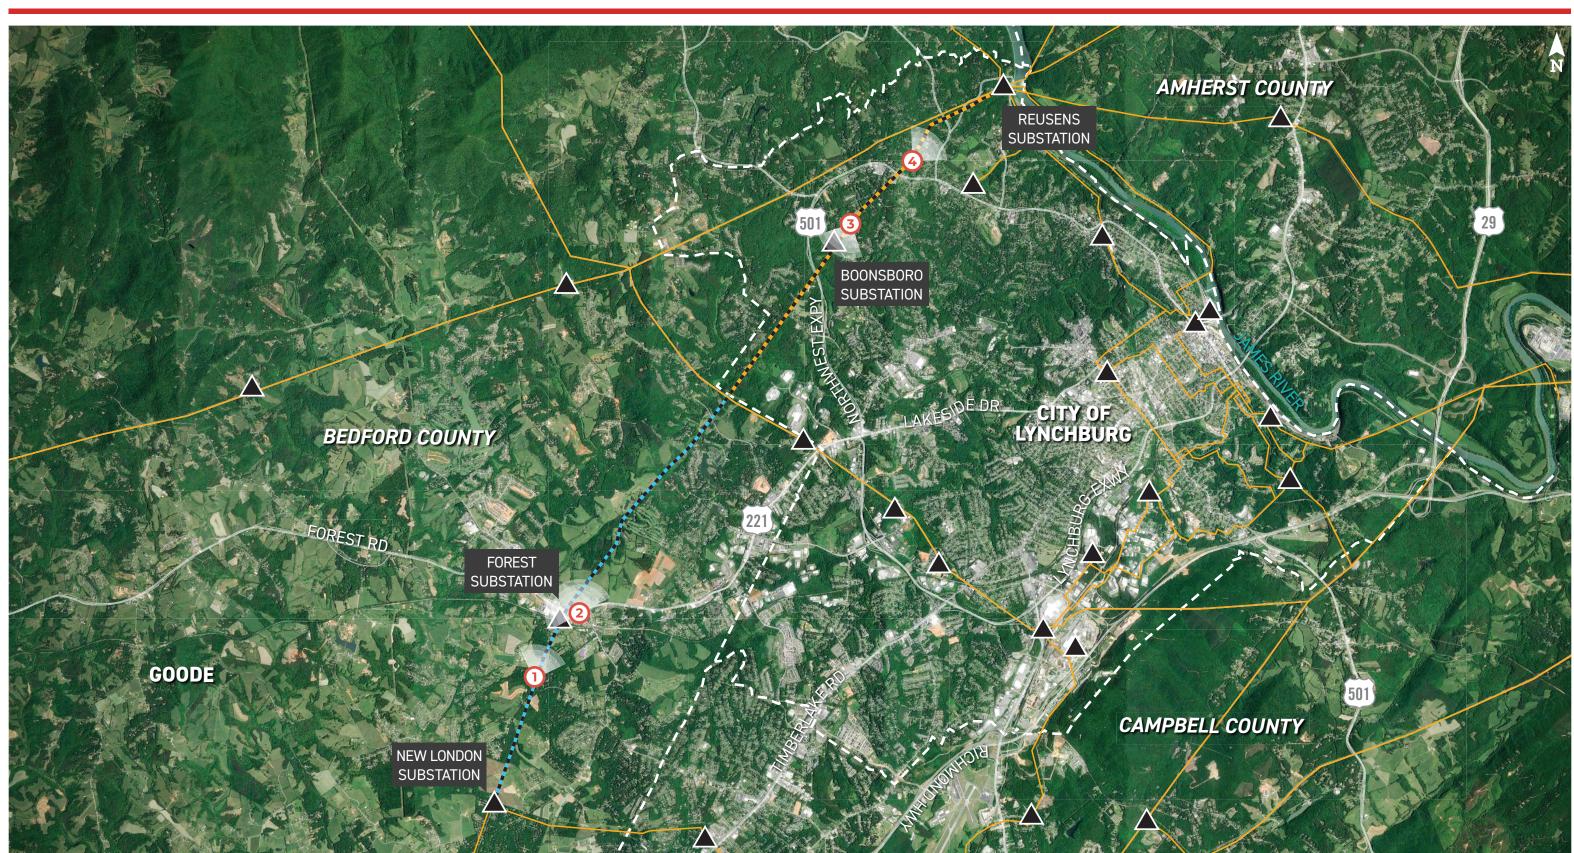

## PHOTO VIEWPOINT MAP

EXISTING SUBSTATION

EXISTING TRANSMISSION LINE

SINGLE CIRCUIT TRANSMISSION LINE TO BE REBUILT (IN OR NEAR EXISTING RIGHT-OF-WAY)

DOUBLE CIRCUIT TRANSMISSION LINE TO BE REBUILD (IN OR NEAR EXISTING RIGHT-OF-WAY)

PHOTO VIEWPOINT LOCATION

COUNTY LINES

138 KV REBUILD PROJECT

PHOTO VIEWPOINT 1

DATE: 02/09/2021

TIME: 10:03 AM

DIRECTION: NORTH

EXISTING SUBSTATION

SINGLE CIRCUIT TRANSMISSION LINE TO BE REBUILT (IN OR NEAR EXISTING RIGHT-OF-WAY)

1

PHOTO VIEWPOINT LOCATION

BOUNDLESS ENERGY"

138 KV REBUILD PROJECT

PHOTO VIEWPOINT 2

02/09/2021

TIME:

NORTH

10:26 AM

DIRECTION:

EXISTING SUBSTATION

SINGLE CIRCUIT TRANSMISSION LINE TO BE REBUILT (IN OR NEAR EXISTING RIGHT-OF-WAY)

PHOTO VIEWPOINT LOCATION

BOUNDLESS ENERGY"

138 KV REBUILD PROJECT

PHOTO VIEWPOINT 3

DATE: 02/09/2021

TIME: 12:32 PM

DIRECTION: SOUTHWEST

EXISTING SUBSTATION

DOUBLE CIRCUIT TRANSMISSION LINE TO BE REBUILD (IN OR NEAR EXISTING RIGHT-OF-WAY)

PHOTO VIEWPOINT LOCATION

BOUNDLESS ENERGY"

138 KV REBUILD PROJECT

PHOTO VIEWPOINT 4

DATE: 02/09/2021

TIME: 8:59 AM

DIRECTION: NORTHEAST

**EXISTING SUBSTATION** 

DOLLD! E OLDOLUT TO ANGLES

DOUBLE CIRCUIT TRANSMISSION LINE TO BE REBUILD (IN OR NEAR EXISTING RIGHT-OF-WAY)

4

PHOTO VIEWPOINT LOCATION

BOUNDLESS ENERGY\*\*