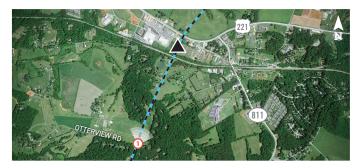

PHOTO VIEWPOINT LOCATION

COUNTY LINES

138 KV REBUILD PROJECT

PHOTO VIEWPOINT 1

DATE: 02/09/2021

TIME: 10:03 AM

DIRECTION: NORTH

EXISTING SUBSTATION

SINGLE CIRCUIT TRANSMISSION LINE TO BE REBUILT (IN OR NEAR EXISTING RIGHT-OF-WAY)

1

PHOTO VIEWPOINT LOCATION

BOUNDLESS ENERGY"

138 KV REBUILD PROJECT

PHOTO VIEWPOINT 2

02/09/2021

TIME: