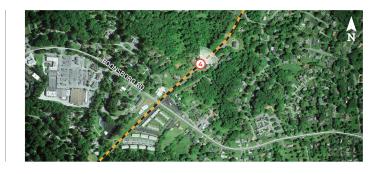

SINGLE CIRCUIT TRANSMISSION LINE TO BE REBUILT (IN OR NEAR EXISTING RIGHT-OF-WAY)

1

PHOTO VIEWPOINT LOCATION

BOUNDLESS ENERGY"

138 KV REBUILD PROJECT

PHOTO VIEWPOINT 2

02/09/2021

TIME:

NORTH

10:26 AM

DIRECTION:

EXISTING SUBSTATION

SINGLE CIRCUIT TRANSMISSION LINE TO BE REBUILT (IN OR NEAR EXISTING RIGHT-OF-WAY)

PHOTO VIEWPOINT LOCATION

BOUNDLESS ENERGY"

138 KV REBUILD PROJECT