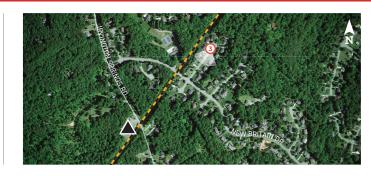

PHOTO VIEWPOINT LOCATION

COUNTY LINES

138 KV REBUILD PROJECT

PHOTO VIEWPOINT 1

DATE: 02/09/2021

TIME: 10:03 AM

DIRECTION: NORTH

EXISTING SUBSTATION