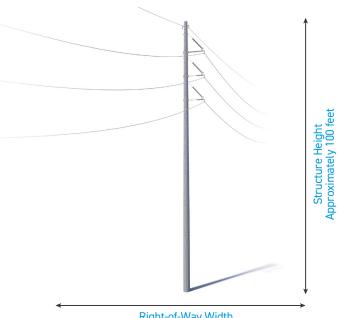

# **TYPICAL STRUCTURES**

SWEPCO crews plan to install steel single-pole structures.

Typical Pole Height: Approximately 100 feet Typical Right-of-Way Width: 40-85 feet Typical Distance Between Structures: 500 - 700 feet

\*Pole designs, heights and right-of-way requirements may vary based on structures and vegetation near the line route.

Right-of-Way Width 40 - 85 feet

WE VALUE YOUR INPUT. PLEASE SEND COMMENTS AND QUESTIONS TO: MICHAEL HARRIS • PROJECT OUTREACH SPECIALIST MHHARRIS@AEP.COM • 918-231-8047 SWEPCO.COM/PIRKEY-SCOTTSVILLE