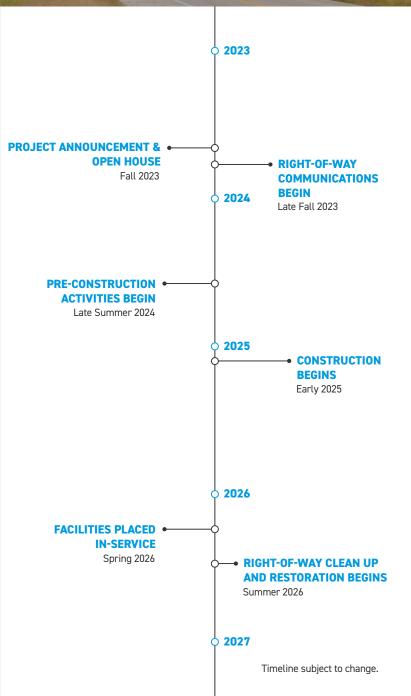

# PIRKEY - SCOTTSVILLE TRANSMISSION IMPROVEMENTS PROJECT

Southwestern Electric Power Company (SWEPCO) representatives plan to improve reliability in the Marshall area by rebuilding about 19 miles of 138-kilovolt (kV) transmission line.

## WHAT

The project involves:

- Replacing 19 miles of 138-kV transmission line
- Replacing wooden poles with steel poles
- Removing or trimming trees and woody-stemmed plants that have grown within SWEPCO's right-of-way
- Removing or relocating non-habitable structures such as sheds from the right-of-way

#### The project:

- Replaces deteriorating wooden structures that were installed in the early 1940s and have exceeded their service life
- Allows crews to clear the transmission line right-of-way, reducing tree-related outages and providing clear access for crews in case of emergency or maintenance
- · Enhances the line's operational performance and reliability

## WHERE

- Scottsville
- Marshall
- Harrison County

# **BEFORE CONSTRUCTION**

A right-of-way agent may contact you if SWEPCO needs to acquire new or update existing easements on your property. You will also be contacted should crews need to access your property for survey work or construction.

Some pre-construction activities include:

- Removing or trimming vegetation, and removing or relocating non-habitable structures from the right-of-way
- Installing temporary gates, fencing and access roads
- Installing culverts for water management