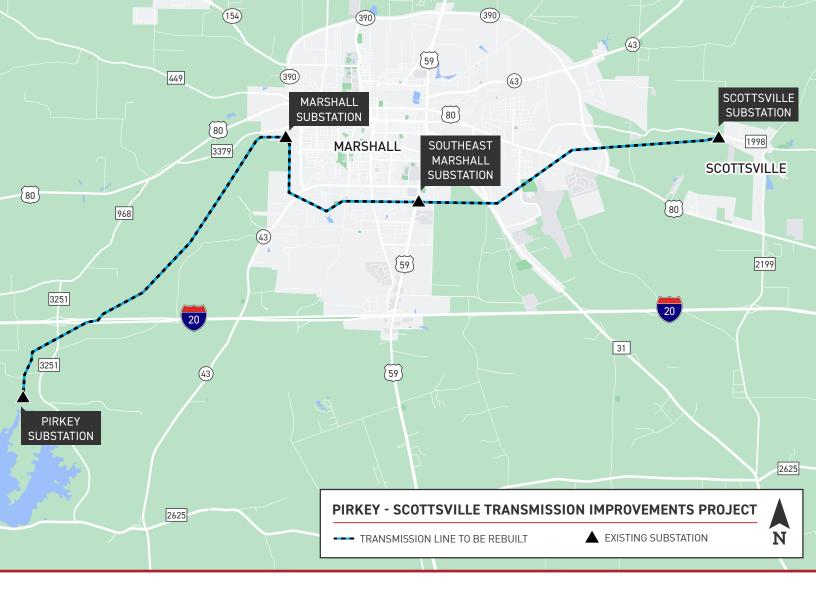

# PIRKEY - SCOTTSVILLE TRANSMISSION IMPROVEMENTS PROJECT

Southwestern Electric Power Company (SWEPCO) representatives plan to improve reliability in the Marshall area by rebuilding about 19 miles of 138-kilovolt (kV) transmission line.

## WHERE

- Scottsville
- Marshall
- Harrison County