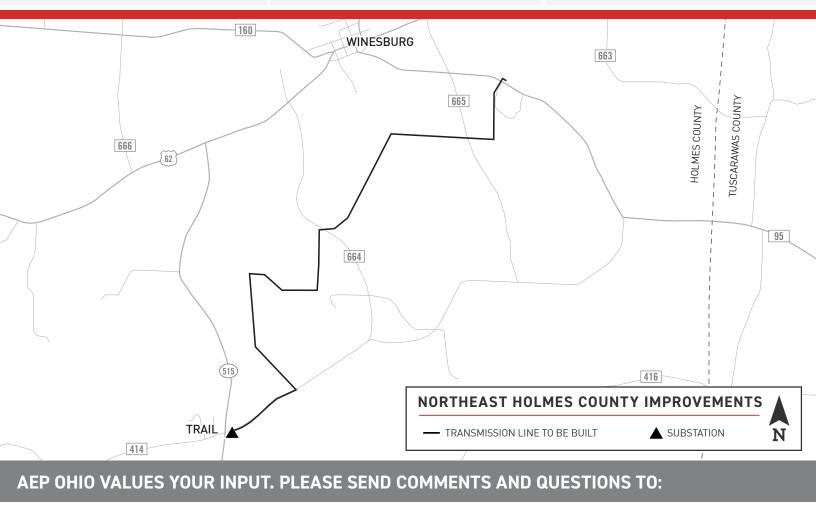

## NORTHEAST HOLMES COUNTY

AEP Ohio representatives plan to conduct studies to assess the feasibility of upgrades to the electric transmission network in Holmes County. Company representatives have identified that the area's power grid requires upgrades to increase electric reliability and support increasing electricity demand.

## WHAT

Preliminary solutions could include:

- Building new power lines
- Substation upgrades
- \*If a solution involves building a new power line, the company would not build all study segments; rather, it would select one route to build based on public input and feasibility.

## WHERE

- The study area includes:
- $\cdot$  City of Winesburg
- $\cdot$  Holmes County