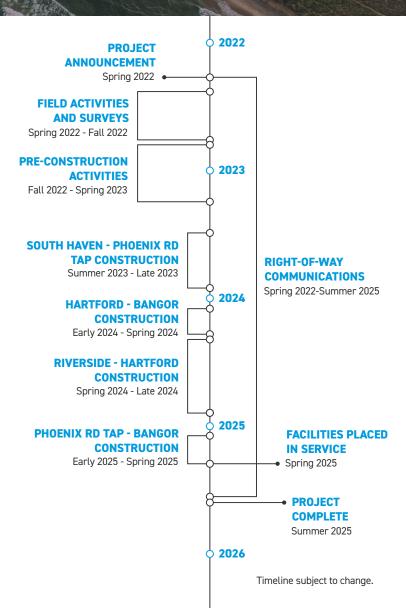

### WHAT

The project involves:

- Rebuilding approximately 15 miles of 138-kilovolt (kV) transmission line between Benton Harbor and Hartford
- Rebuilding approximately 18 miles of 69-kV transmission line between Hartford, Bangor and South Haven
- Upgrading equipment at Bangor Substation off West Arlington Street

### WHY

The project strengthens the electric transmission system by replacing deteriorating wooden poles from the 1950s with modern steel poles. The existing transmission line has experienced more than 20 outages since 2015 and requires frequent maintenance in its current condition. The project improves the line's operational performance, reduces the likelihood of extended power outages and enhances electric reliability for area customers.