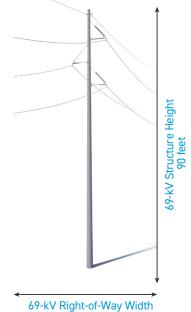

Typical Structures Between Hartford, Bangor and South Haven:

• Typical Pole Height:

Approximately 90 feet\*

 Typical Right-of-Way Width: Approximately 60 feet\*

\*Exact structure, height, and right-of-way requirements may vary.

# 138-kV Right-of-Way Width 100 feet

69-kV Right-of-Way Width 60 feet