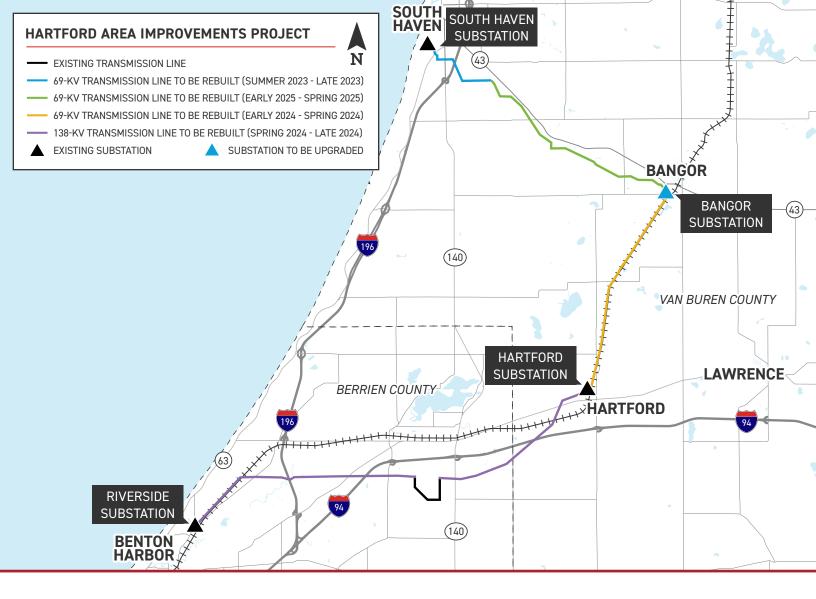

# HARTFORD AREA IMPROVEMENTS PROJECT

Indiana Michigan Power representatives plan power grid upgrades to improve electric reliability for customers in Berrien and Van Buren counties in Michigan. The Hartford Area Improvements Project involves rebuilding approximately 33 miles of electric transmission line and upgrading a substation.

### WHAT

The project involves:

- Rebuilding approximately 15 miles of 138-kilovolt (kV) transmission line between Benton Harbor and Hartford
- Rebuilding approximately 18 miles of 69-kV transmission line between Hartford, Bangor and South Haven
- Upgrading equipment at Bangor Substation off West Arlington Street

# WHERE

The project area includes:

- $\cdot$  Benton Harbor
- Hartford
- Bangor
- South Haven
- Benton, Hagar, Coloma and Watervliet townships in Berrien County
- Hartford, Bangor, Geneva and South Haven townships in Van Buren County