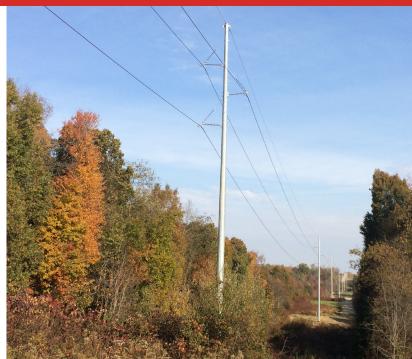

#### **TYPICAL STRUCTURES**

I&M plans to replace aging wood poles with steel monopoles.

Structure Height: **75 feet** Right-of-Way Width: **60 feet** 

\*Exact structure, height and right-of-way requirements may vary