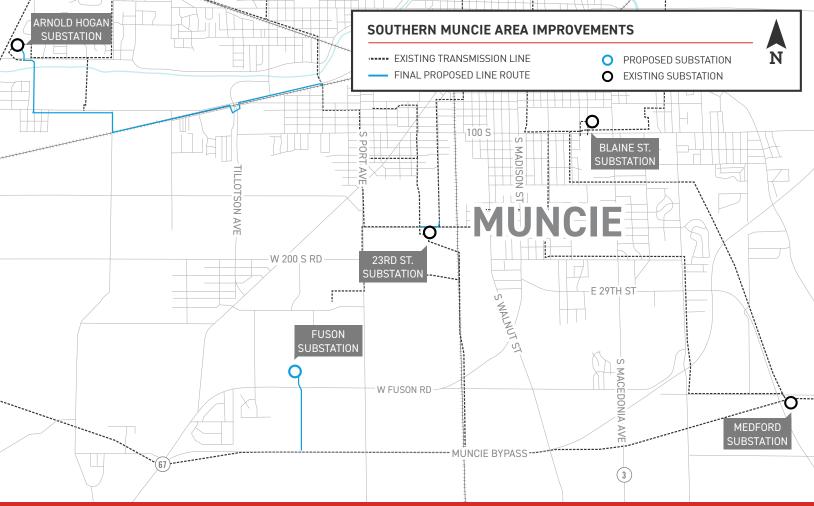

# SOUTHERN MUNCIE AREA IMPROVEMENTS

Indiana Michigan Power (I&M) plans power grid upgrades to increase electric reliability in eastern Indiana. The Southern Muncie Area Improvements project involves upgrading about 3 miles of electric transmission line, building a new substation and upgrading several area substations in Delaware County.

#### WHAT

The project involves:

- Upgrading about 3 miles of 34.5-kilovolt (kV) transmission line to 69 kV standards
- Upgrading and expanding the Arnold Hogan, Blaine and 23rd Street substations
- Rebuilding the Medford Substation
- Building the new Fuson Substation in the commercial park north of West Fuson Road
- Retiring the Elmridge Substation on West Kilgore Avenue

#### WHERE

The upgrades take place in the southern part of Muncie. The company plans to rebuild some sections of the power line in its existing right-of-way. Other sections of the project could include re-routes.