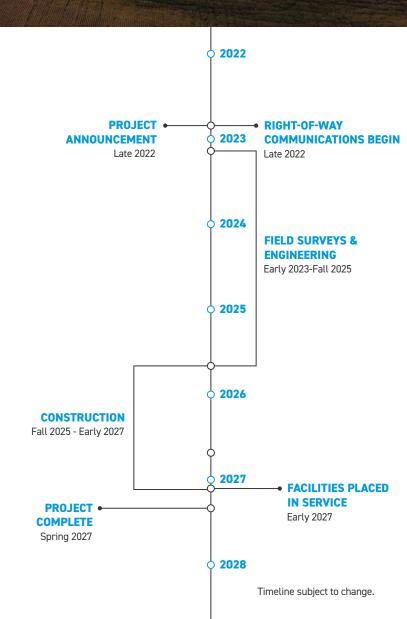

ahoy Substation off West Washington Street, just east of Elwood.
- Upgrading equipment at Pendleton Substation.

### WHY

The nearly 70-year-old power line consists of deteriorating wooden poles that require updating as they no longer meet modern operational standards. Rebuilding the line with modern equipment improves the line's operational performance, reduces the likelihood of extended power outages and the need for frequent equipment repairs.

### WHERE

The Project Area Includes:

- Anderson, Edgewood, Frankton, Elwood
- Madison County
- Anderson, Stony Creek, Jackson, Lafayette and Pipe Creek townships

Company representatives plan to rebuild the majority of the power line in or near the existing right-of-way, which may require acquiring new or updating existing property easements.



## **TYPICAL STRUCTURES**

The project involves installing steel and concrete H-frame structures.

Typical Structure Height: Approximately 90-100 feet\* Typical Right-of-Way Width: Approximately 100 feet\*



\*Exact structure, height, and right-of-way requirements may

vary.

(28) 28 **ELWOOD** DUNDEE W WASHINGTON ST ALEXANDRIA (37) MAKAHOY SUBSTATION FRANKTON (128) (128) 9 N COUNTY RD 500 PROSPERITY RD 9 W CROSS ST 9 ANDERSON (32) (32) EDGEWOOD PENDLETON SUBSTATION **BLOOMER** DR. MARTIN LUTHER KING JR. BLVD 64 ANDERSON-ELWOOD TRANSMISSION LINE REBUILD PROJECT EXISTING SUBSTATION ---- TRANSMISSION LINE TO BE REBUILT N

WE VALUE YOUR INPUT. PLEASE SEND COMMENTS AND QUESTIONS TO: BRIAN RECKER • PROJECT OUTREACH SPECIALIST BRECKER@AEP.COM • 380-205-5381 INDIANAMICHIGANPOWER.COM/ANDERSON-E