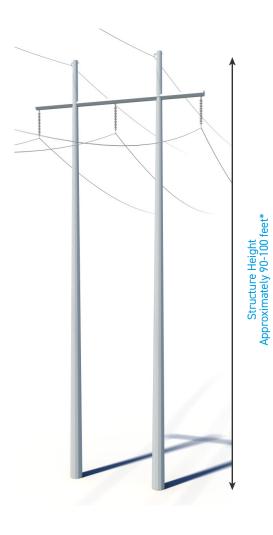

## **TYPICAL STRUCTURES**

The project involves installing steel and concrete H-frame structures.

Typical Structure Height: Approximately 90-100 feet\* Typical Right-of-Way Width: Approximately 100 feet\*

\*Exact structure, height, and right-of-way requirements may

vary.

(28) 28 **ELWOOD** DUNDEE W WASHINGTON ST ALEXANDRIA (37) MAKAHOY SUBSTATION FRANKTON (128) (128) 9 N COUNTY RD 500 PROSPERITY RD 9 W CROSS ST 9 ANDERSON (32) (32) EDGEWOOD PENDLETON SUBSTATION **BLOOMER** DR. MARTIN LUTHER KING JR. BLVD 64 ANDERSON-ELWOOD TRANSMISSION LINE REBUILD PROJECT EXISTING SUBSTATION ---- TRANSMISSION LINE TO BE REBUILT N