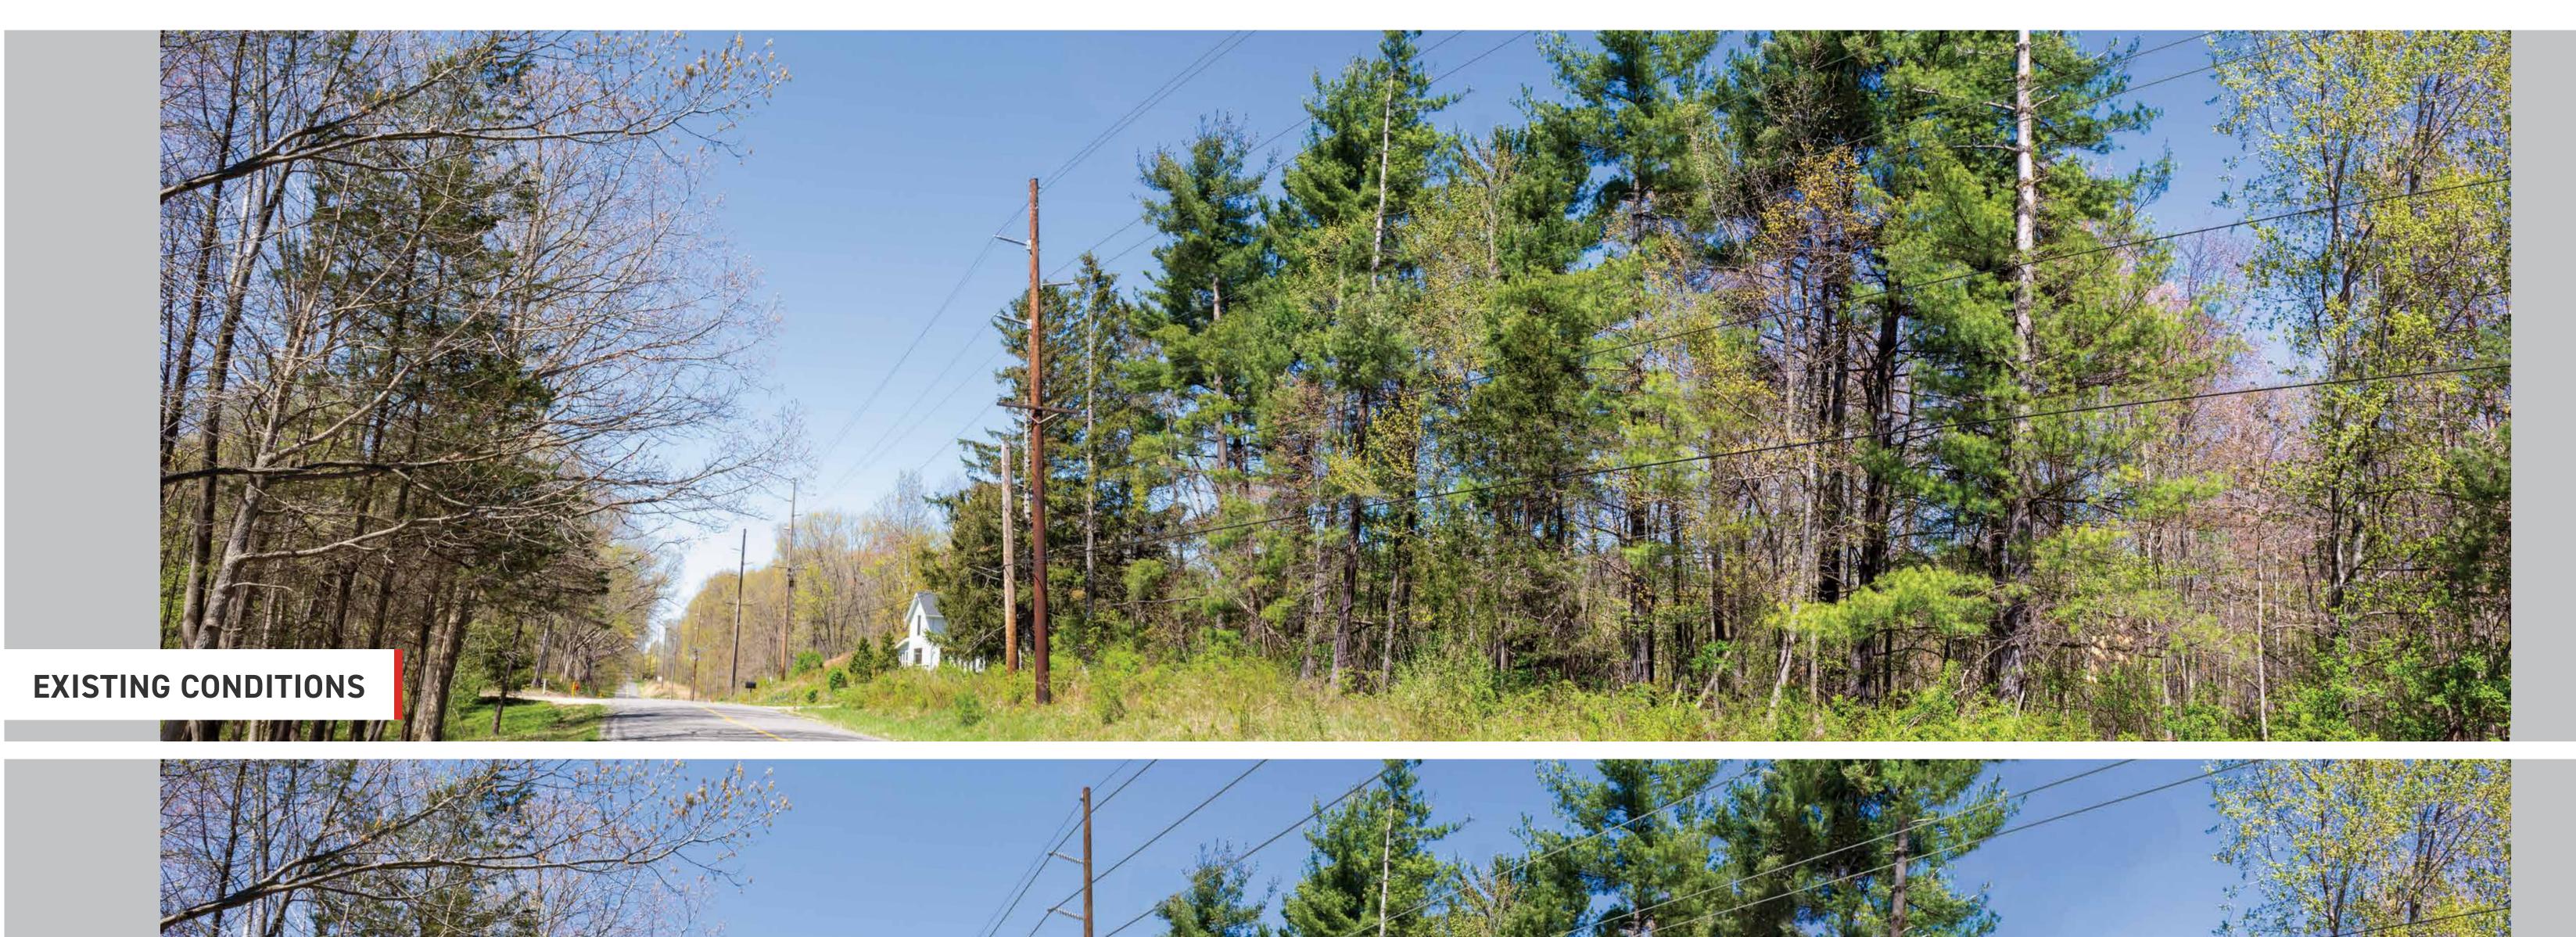

### TREE CLEARING - EXAMPLE AREA

TRANSMISSION LINE TO BE REBUILT RIGHT-OF-WAY/TREE CLEARING ZONE (40 FEET)