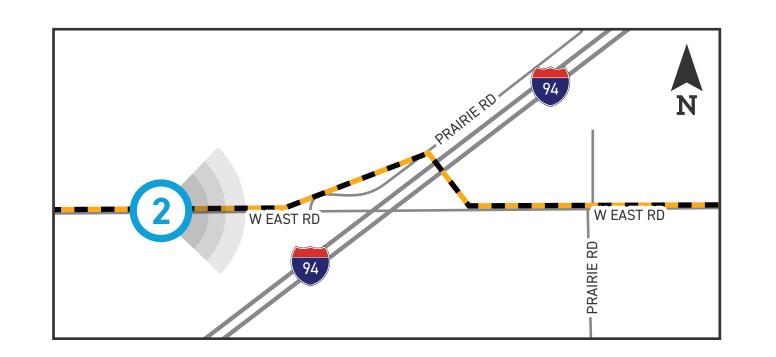

**TIME:** 9:10 AM

**DIRECTION:** SOUTHWEST

Transmission Line Rebuild Project

Photo Viewpoint 2 · Wood

TRANSMISSION LINE TO BE REBUILT

2 PHOTO VIEWPOINT LOCATION

**DATE:** 4/26/2023

**TIME:** 11:09 AM

**DIRECTION:** EAST

Transmission Line Rebuild Project

Photo Viewpoint 3 · Wood

TRANSMISSION LINE TO BE REBUILT

3 PHOTO VIEWPOINT LOCATION

**DATE:** 4/26/2023

**TIME:** 11:19 AM

**DIRECTION:** EAST