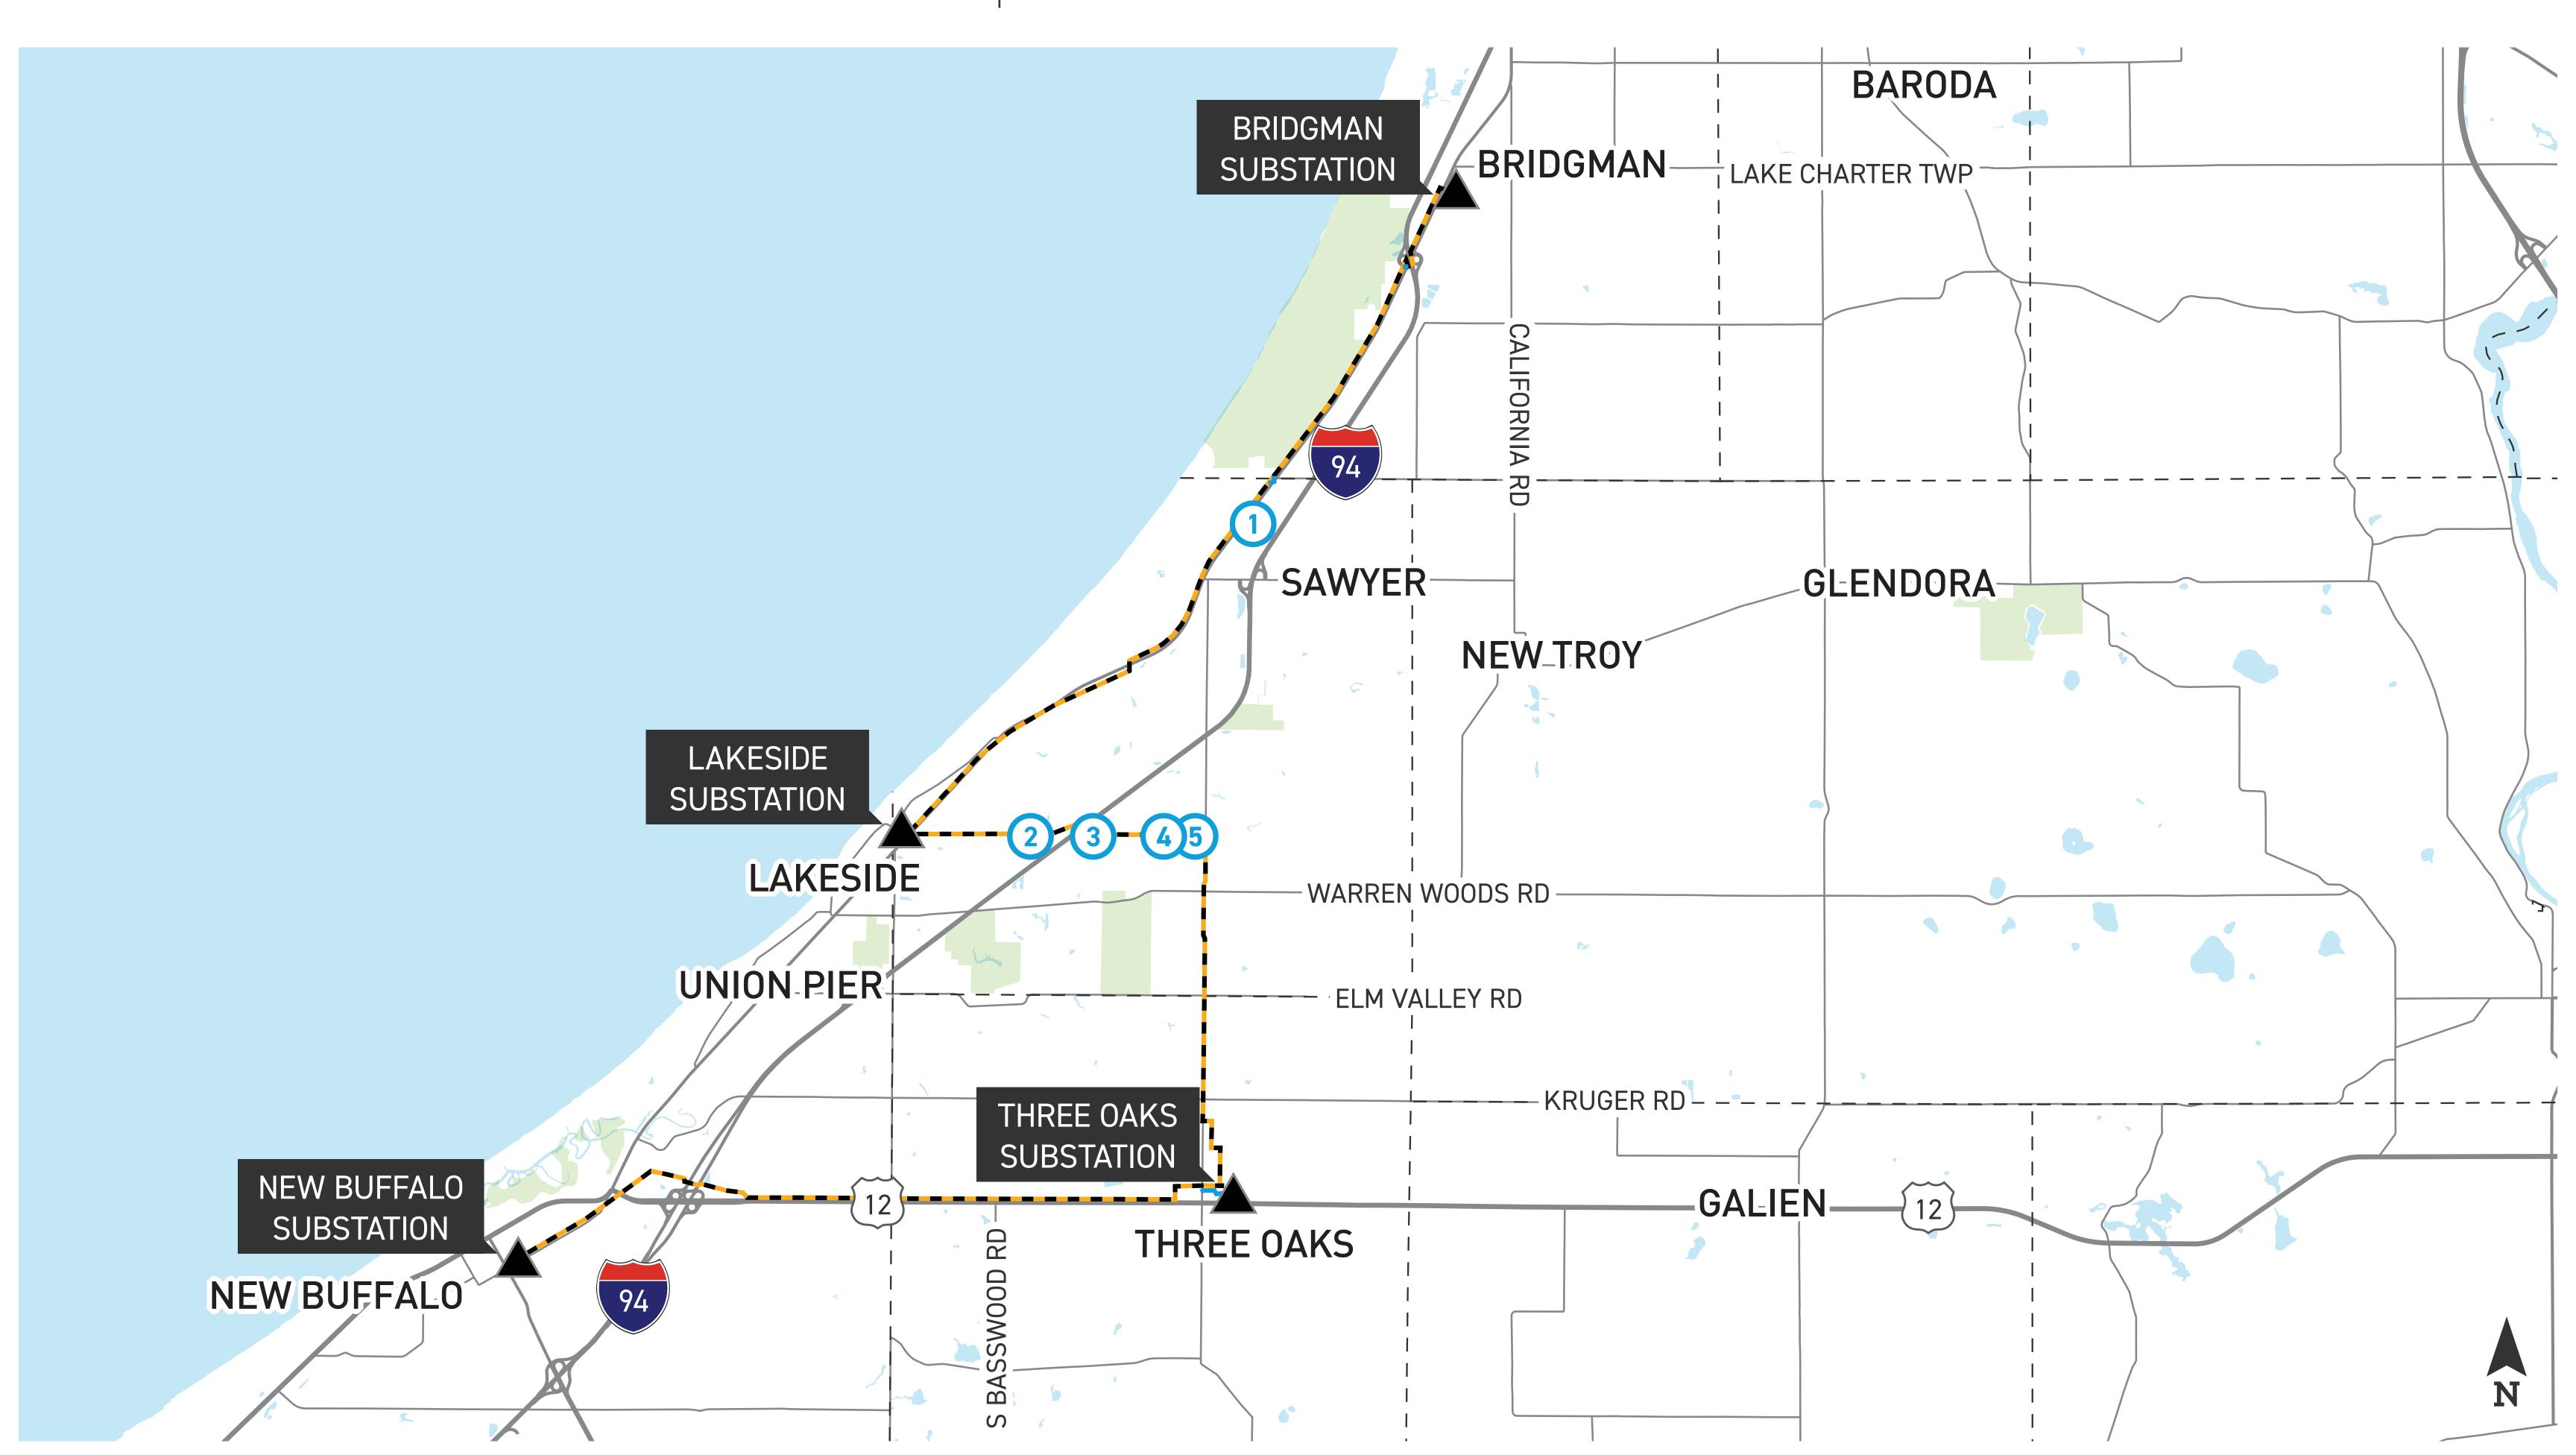

Transmission Line Rebuild Project

TRANSMISSION LINE TO BE REBUILT

ROUTE ADJUSTMENTS

▲ EXISTING SUBSTATION

1 PHOTO VIEWPOINT LOCATION

Transmission Line Rebuild Project

Photo Viewpoint 1 · Galvanized Steel

1 PHOTO VIEWPOINT LOCATION