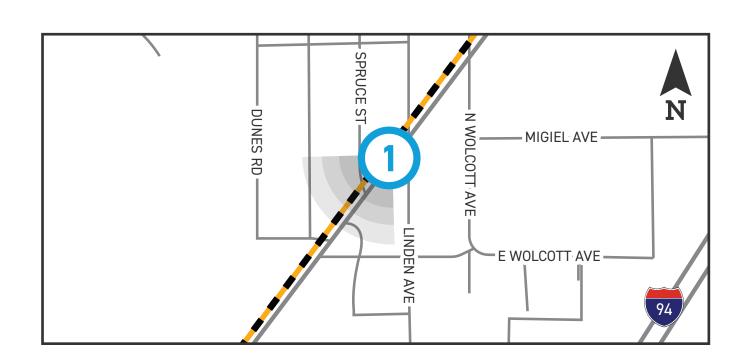

**DATE:** 4/26/2023

**TIME:** 9:10 AM

**DIRECTION:** SOUTHWEST

Transmission Line Rebuild Project

Photo Viewpoint 1 · Wood

TRANSMISSION LINE TO BE REBUILT

1 PHOTO VIEWPOINT LOCATION

**DATE:** 4/26/2023

**TIME:** 9:10 AM

**DIRECTION:** SOUTHWEST

Transmission Line Rebuild Project

Photo Viewpoint 2 · Wood

TRANSMISSION LINE TO BE REBUILT

2 PHOTO VIEWPOINT LOCATION

**DATE:** 4/26/2023

**TIME:** 11:09 AM