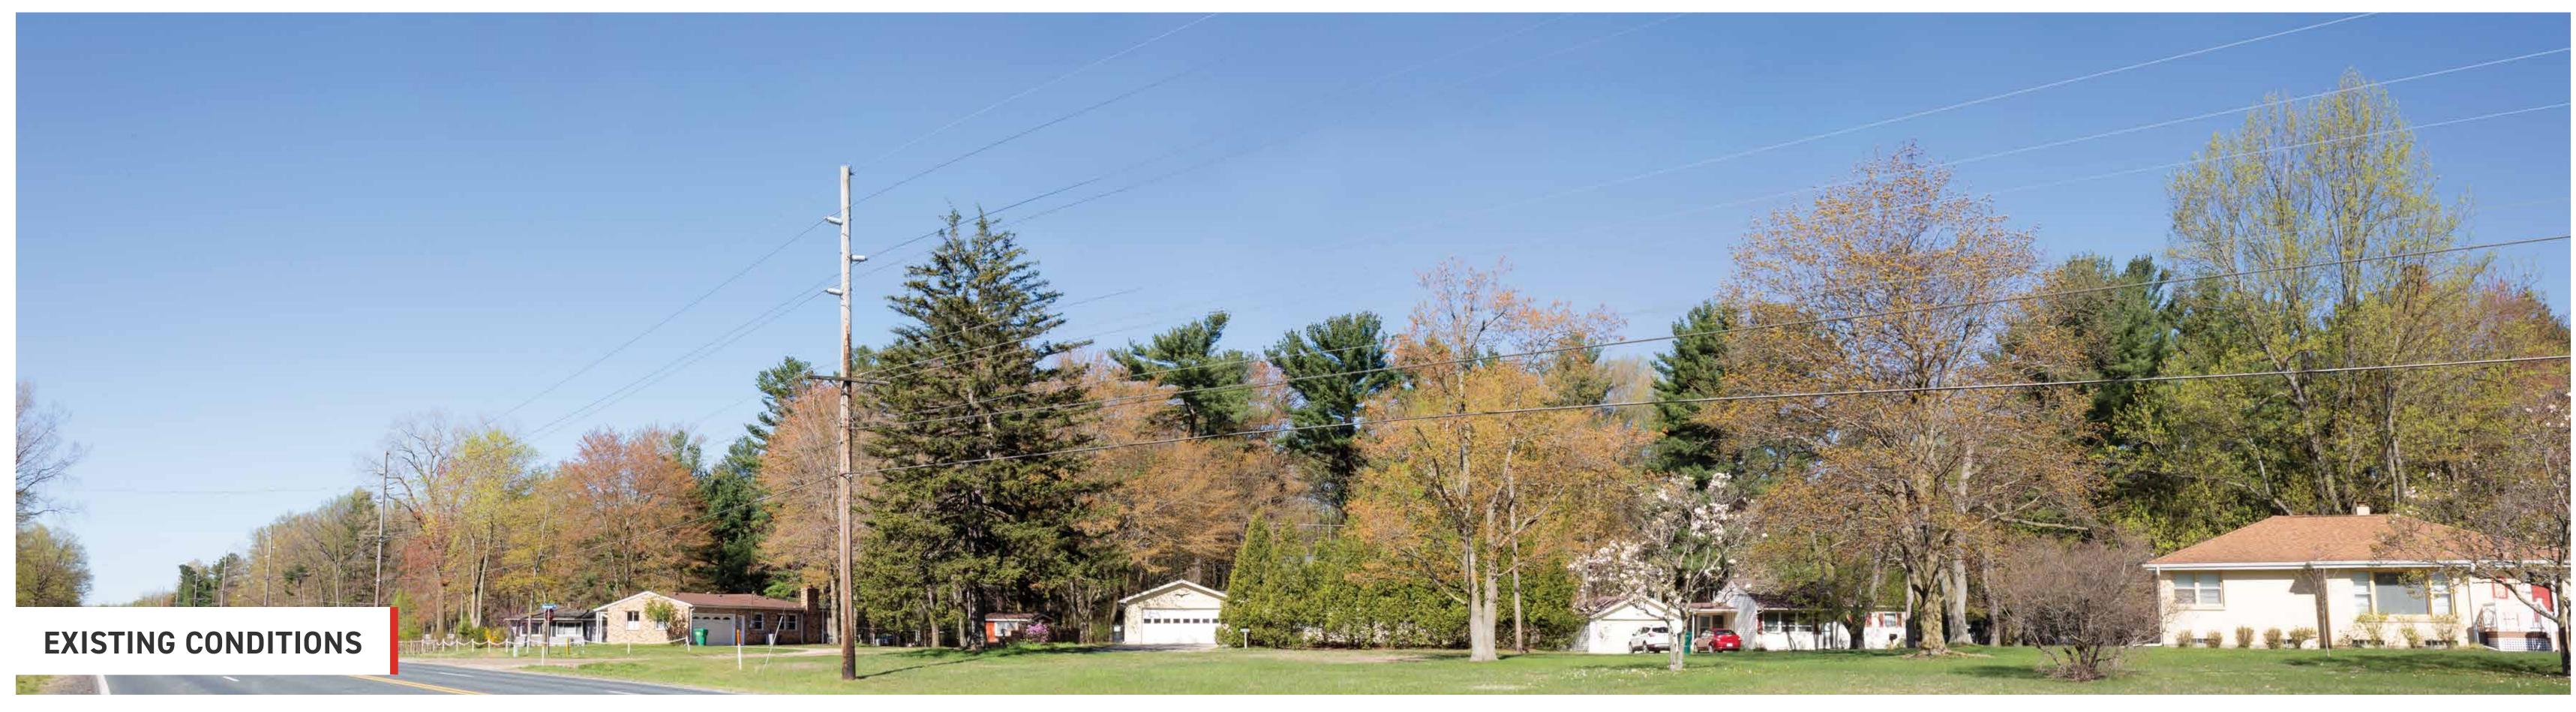

### TREE CLEARING - EXAMPLE AREA

TRANSMISSION LINE TO BE REBUILT RIGHT-OF-WAY/TREE CLEARING ZONE (40 FEET)