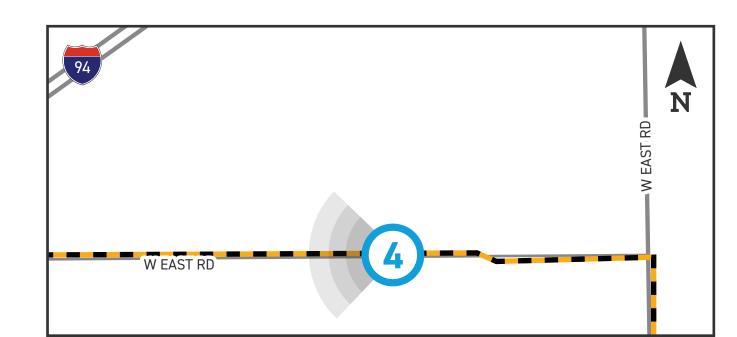

Transmission Line Rebuild Project

Photo Viewpoint 4 · Wood

TRANSMISSION LINE TO BE REBUILT

4 PHOTO VIEWPOINT LOCATION

**DATE:** 4/26/2023

**TIME:** 11:30 AM

**DIRECTION:** WEST

Transmission Line Rebuild Project