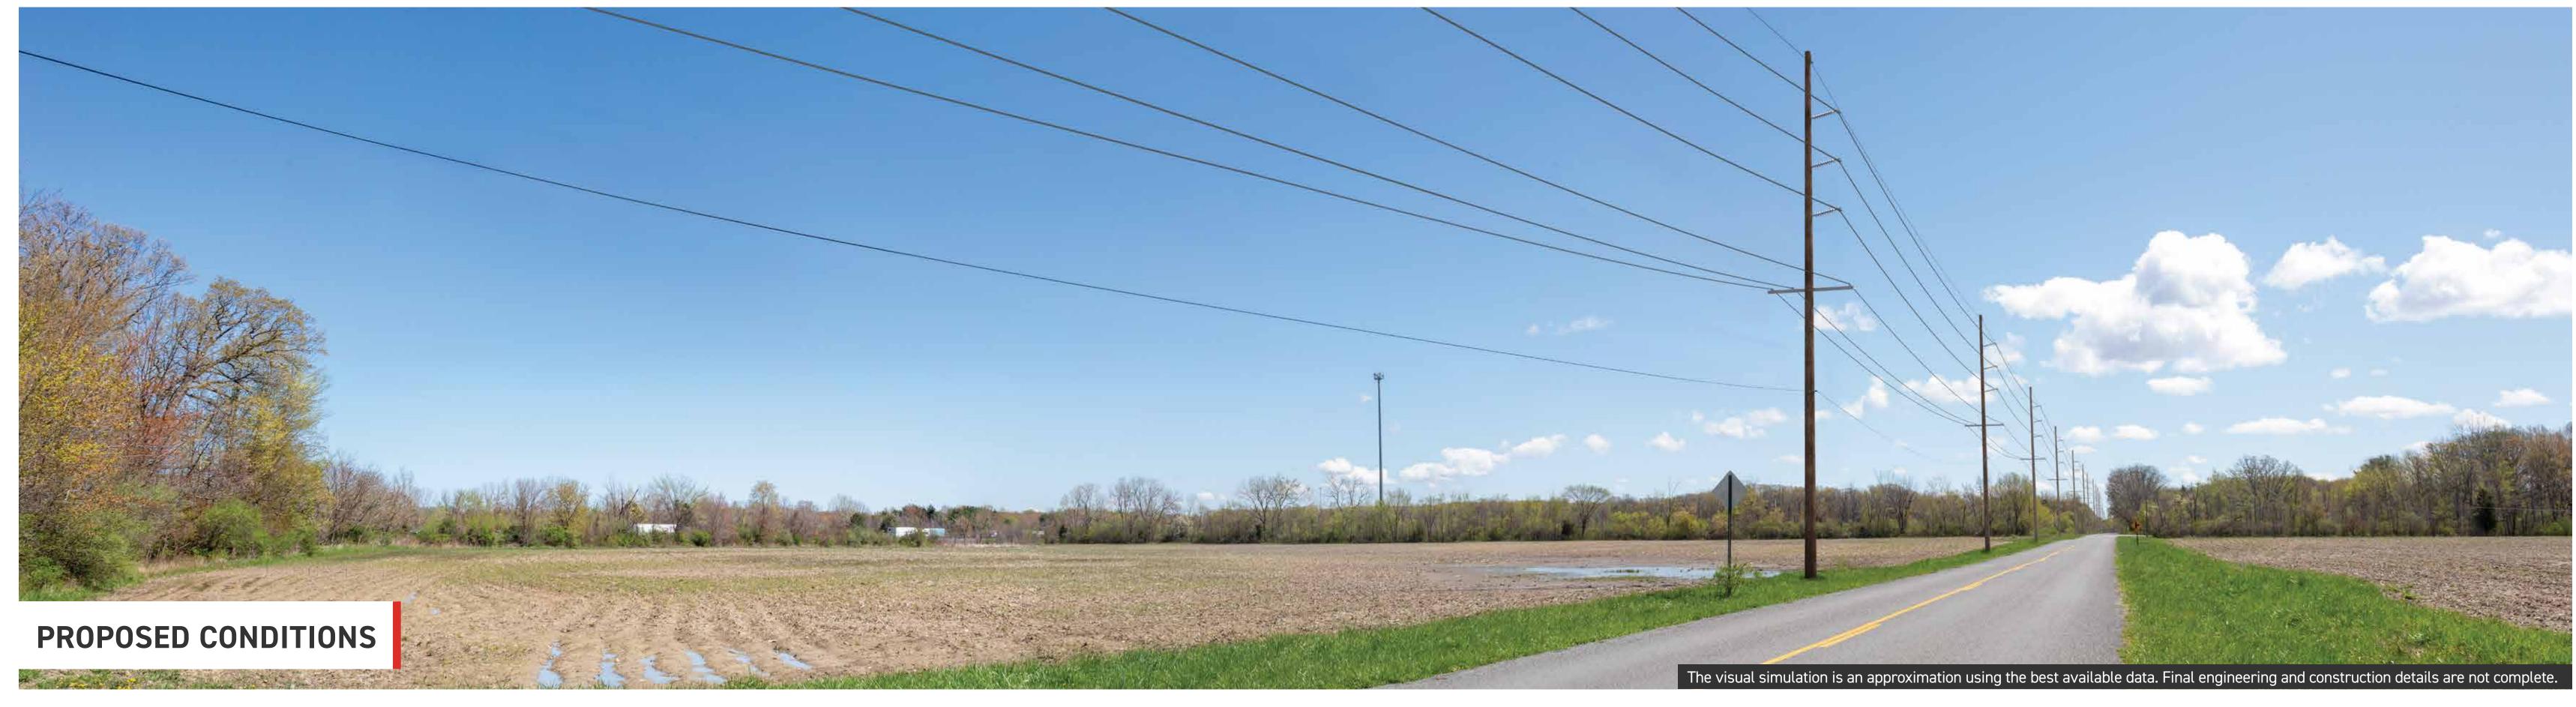

Transmission Line Rebuild Project

Photo Viewpoint 4 · Wood

TRANSMISSION LINE TO BE REBUILT

4 PHOTO VIEWPOINT LOCATION

**DATE:** 4/26/2023

**TIME:** 11:30 AM

**DIRECTION:** WEST

Transmission Line Rebuild Project