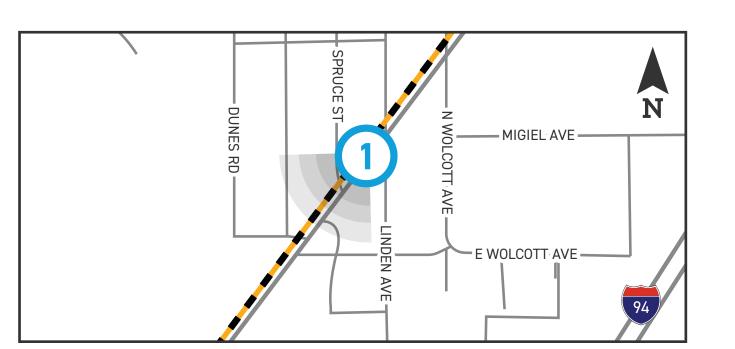

Transmission Line Rebuild Project

TRANSMISSION LINE TO BE REBUILT

ROUTE ADJUSTMENTS

▲ EXISTING SUBSTATION

1 PHOTO VIEWPOINT LOCATION

Transmission Line Rebuild Project

Photo Viewpoint 1 · Galvanized Steel

1 PHOTO VIEWPOINT LOCATION

**DATE:** 4/26/2023

**TIME:** 9:10 AM

**DIRECTION:** SOUTHWEST

Transmission Line Rebuild Project

Photo Viewpoint 1 · Wood

TRANSMISSION LINE TO BE REBUILT

1 PHOTO VIEWPOINT LOCATION

**DATE:** 4/26/2023