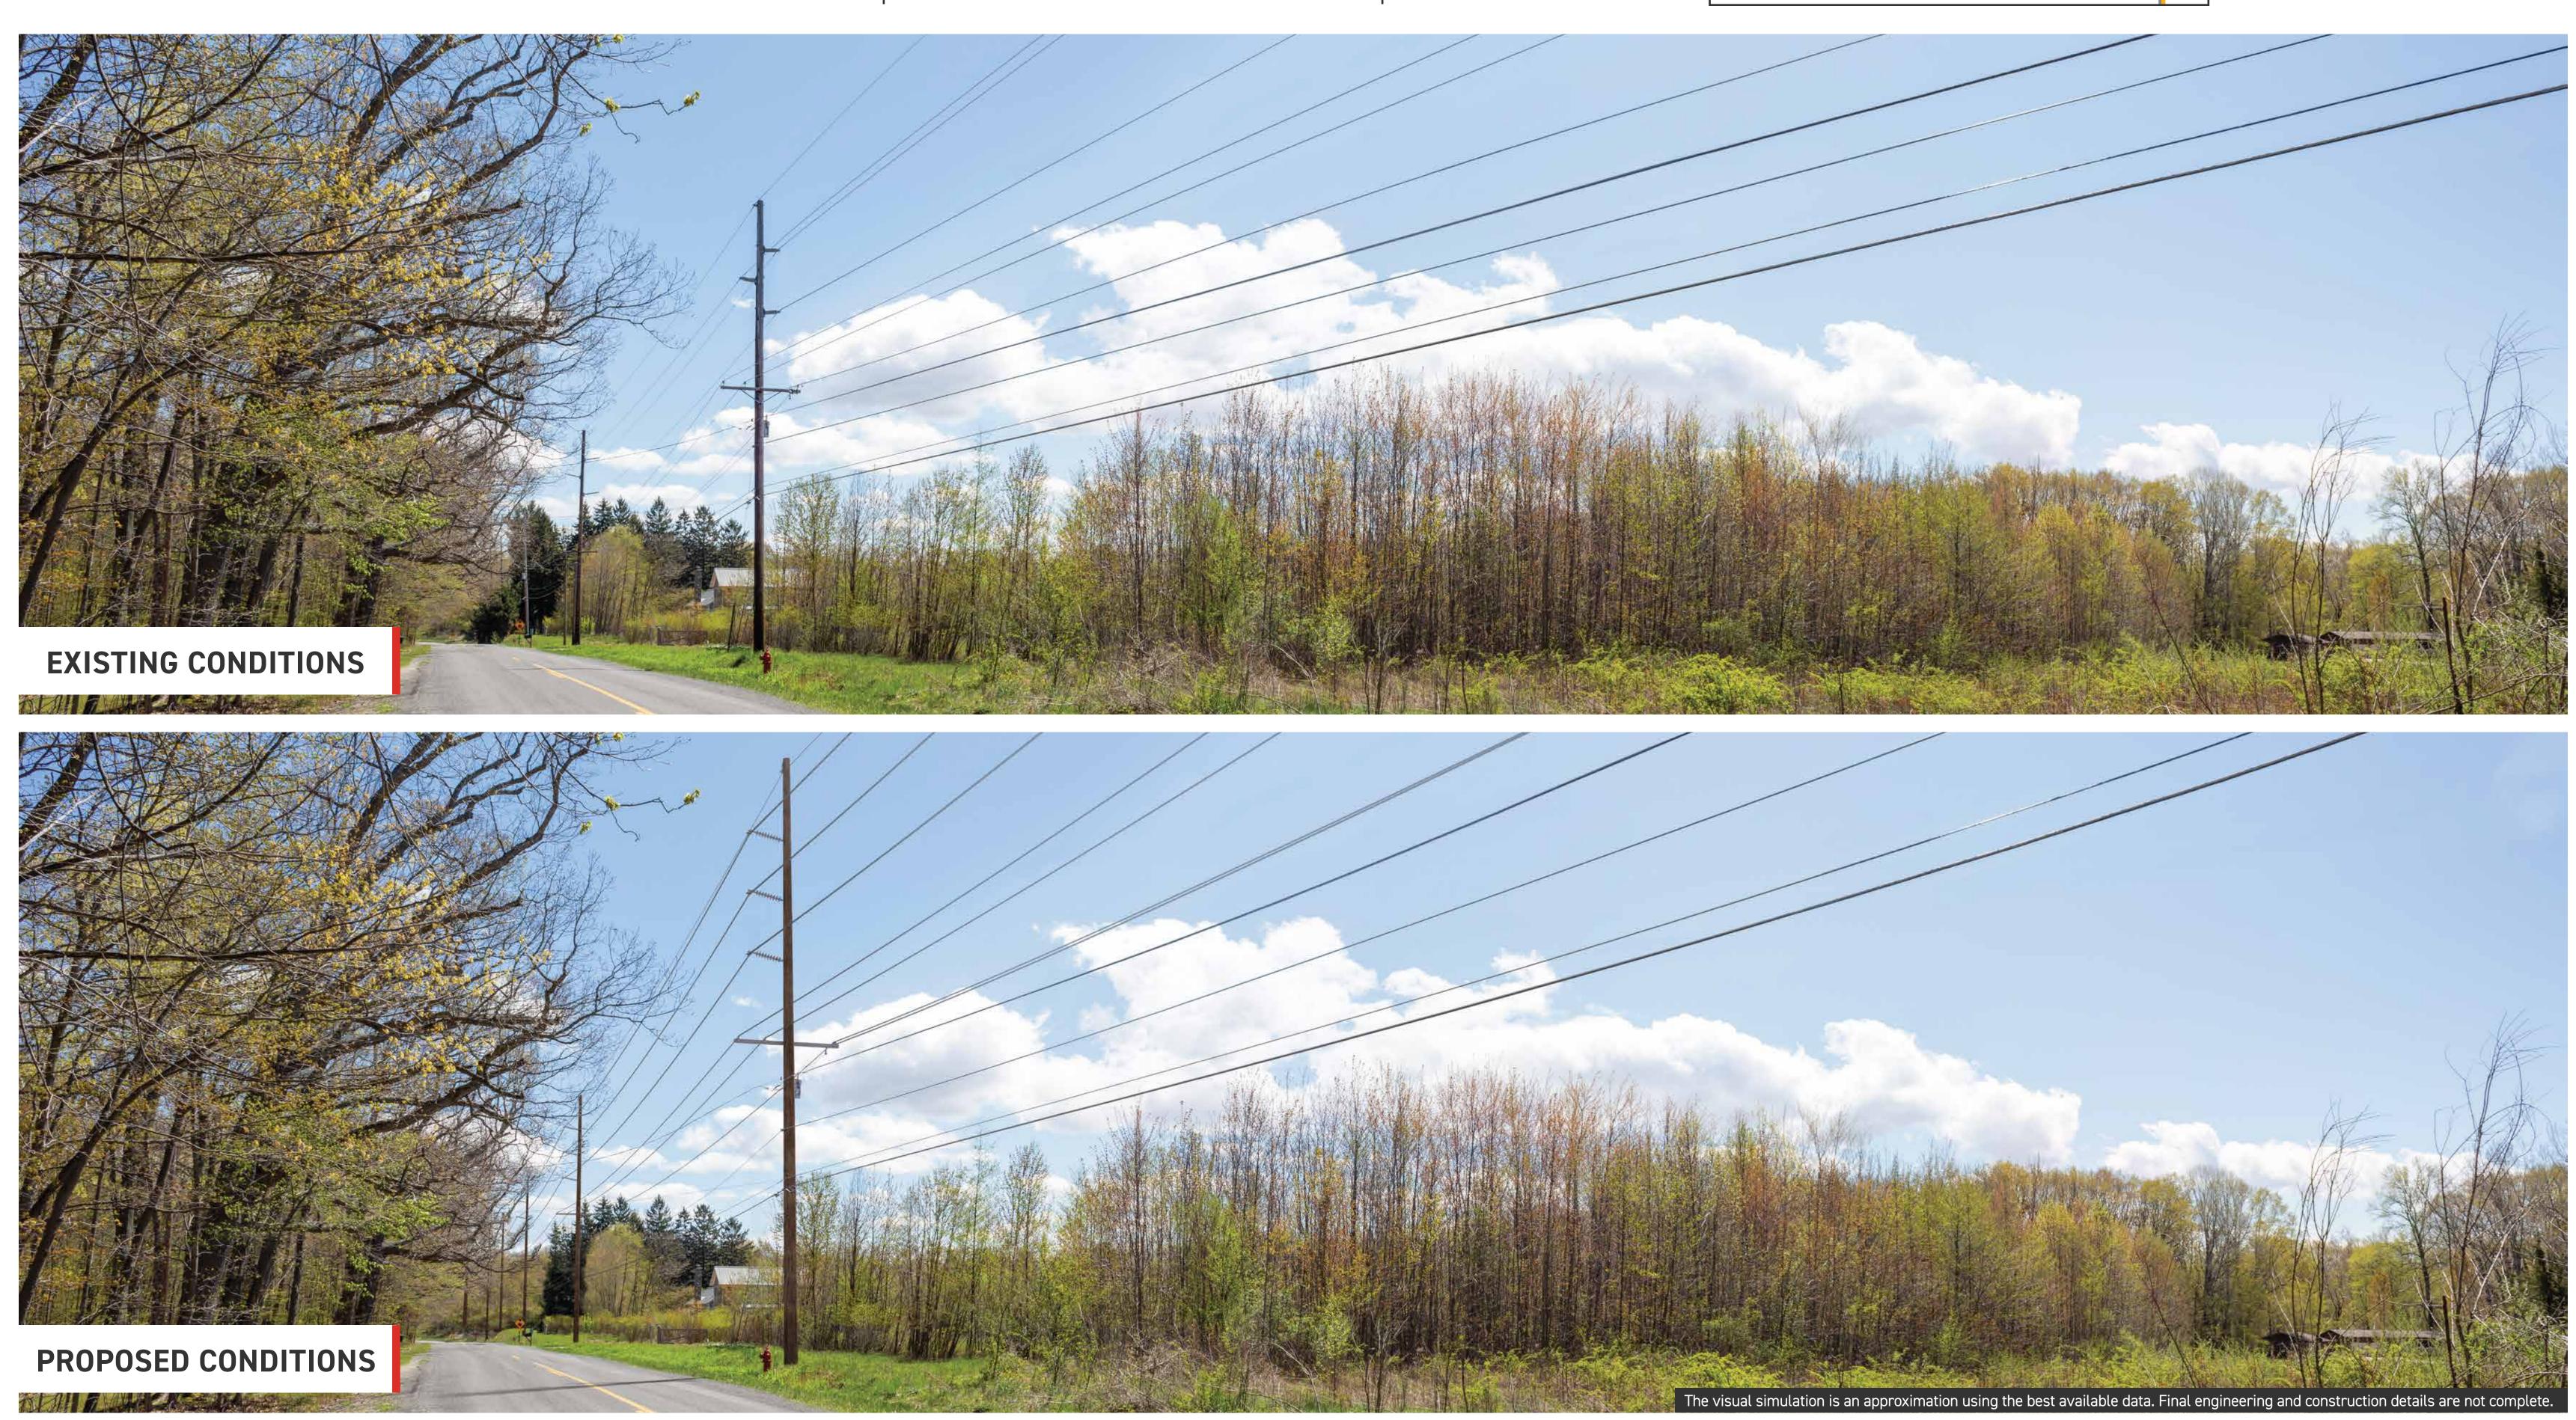

Photo Viewpoint 5 · Wood

TRANSMISSION LINE TO BE REBUILT

5 PHOTO VIEWPOINT LOCATION

**DATE:** 4/26/2023

**TIME:** 11:39 AM

**DIRECTION:** EAST

Transmission Line Rebuild Project