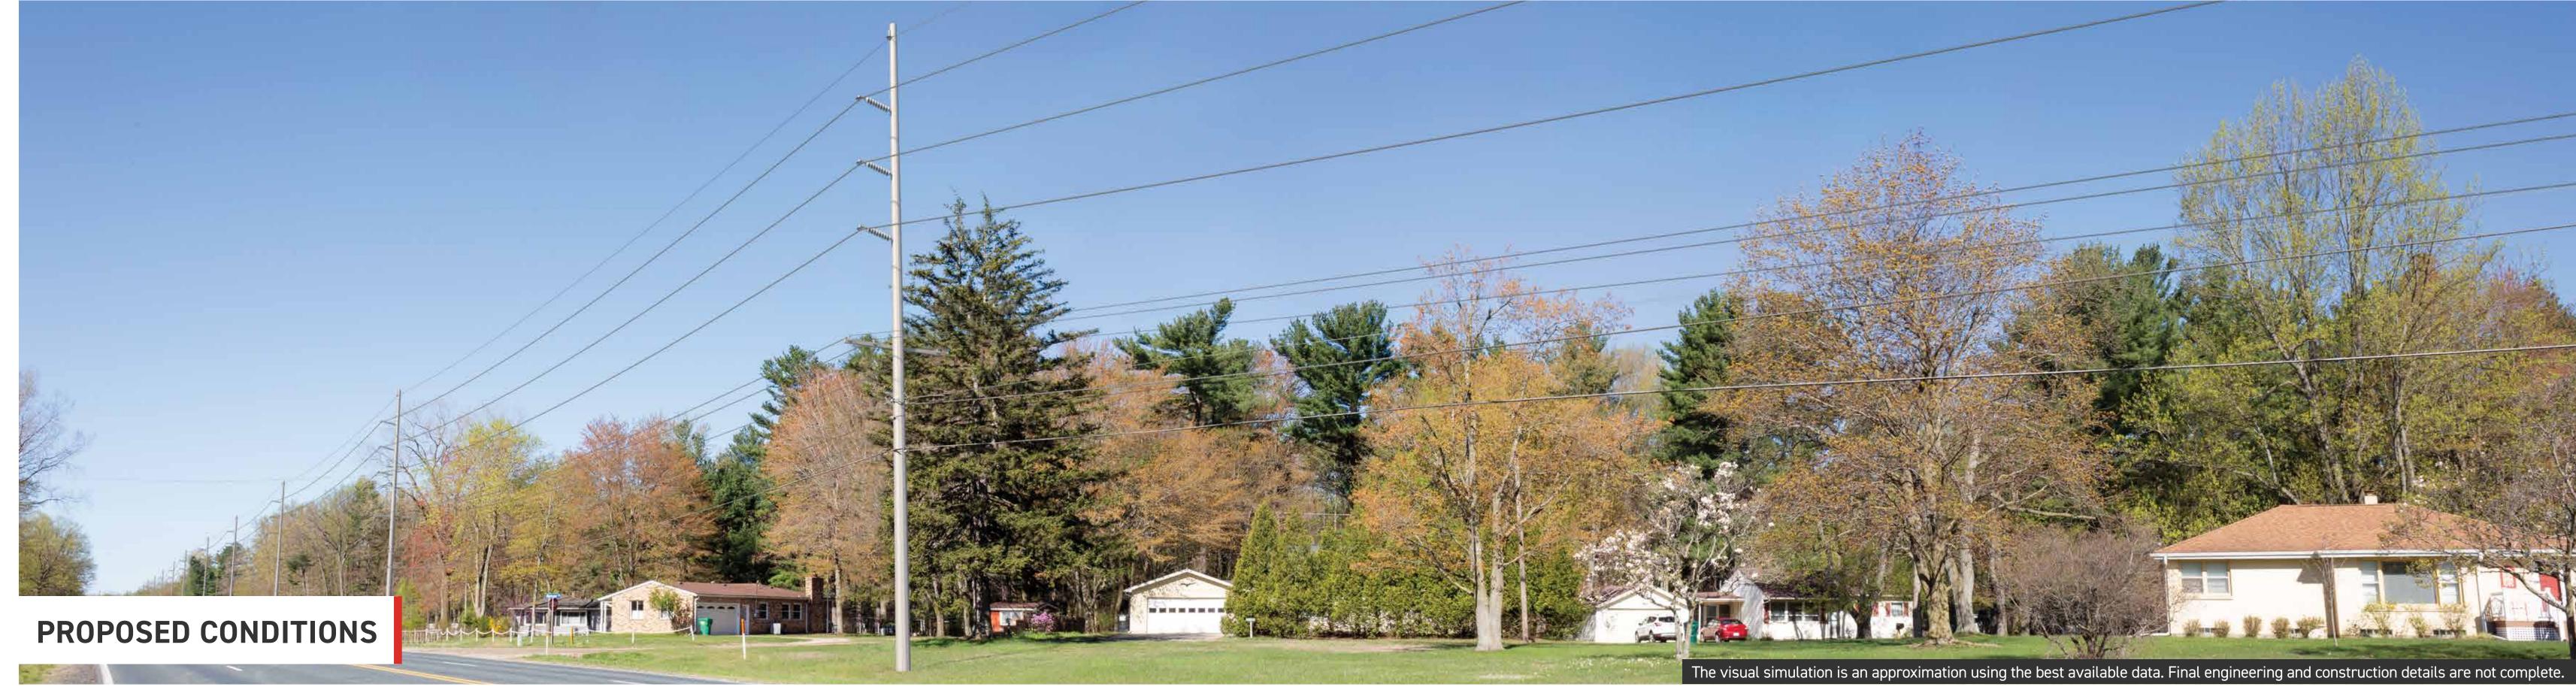

### TREE CLEARING - EXAMPLE AREA

TRANSMISSION LINE TO BE REBUILT RIGHT-OF-WAY/TREE CLEARING ZONE (40 FEET)