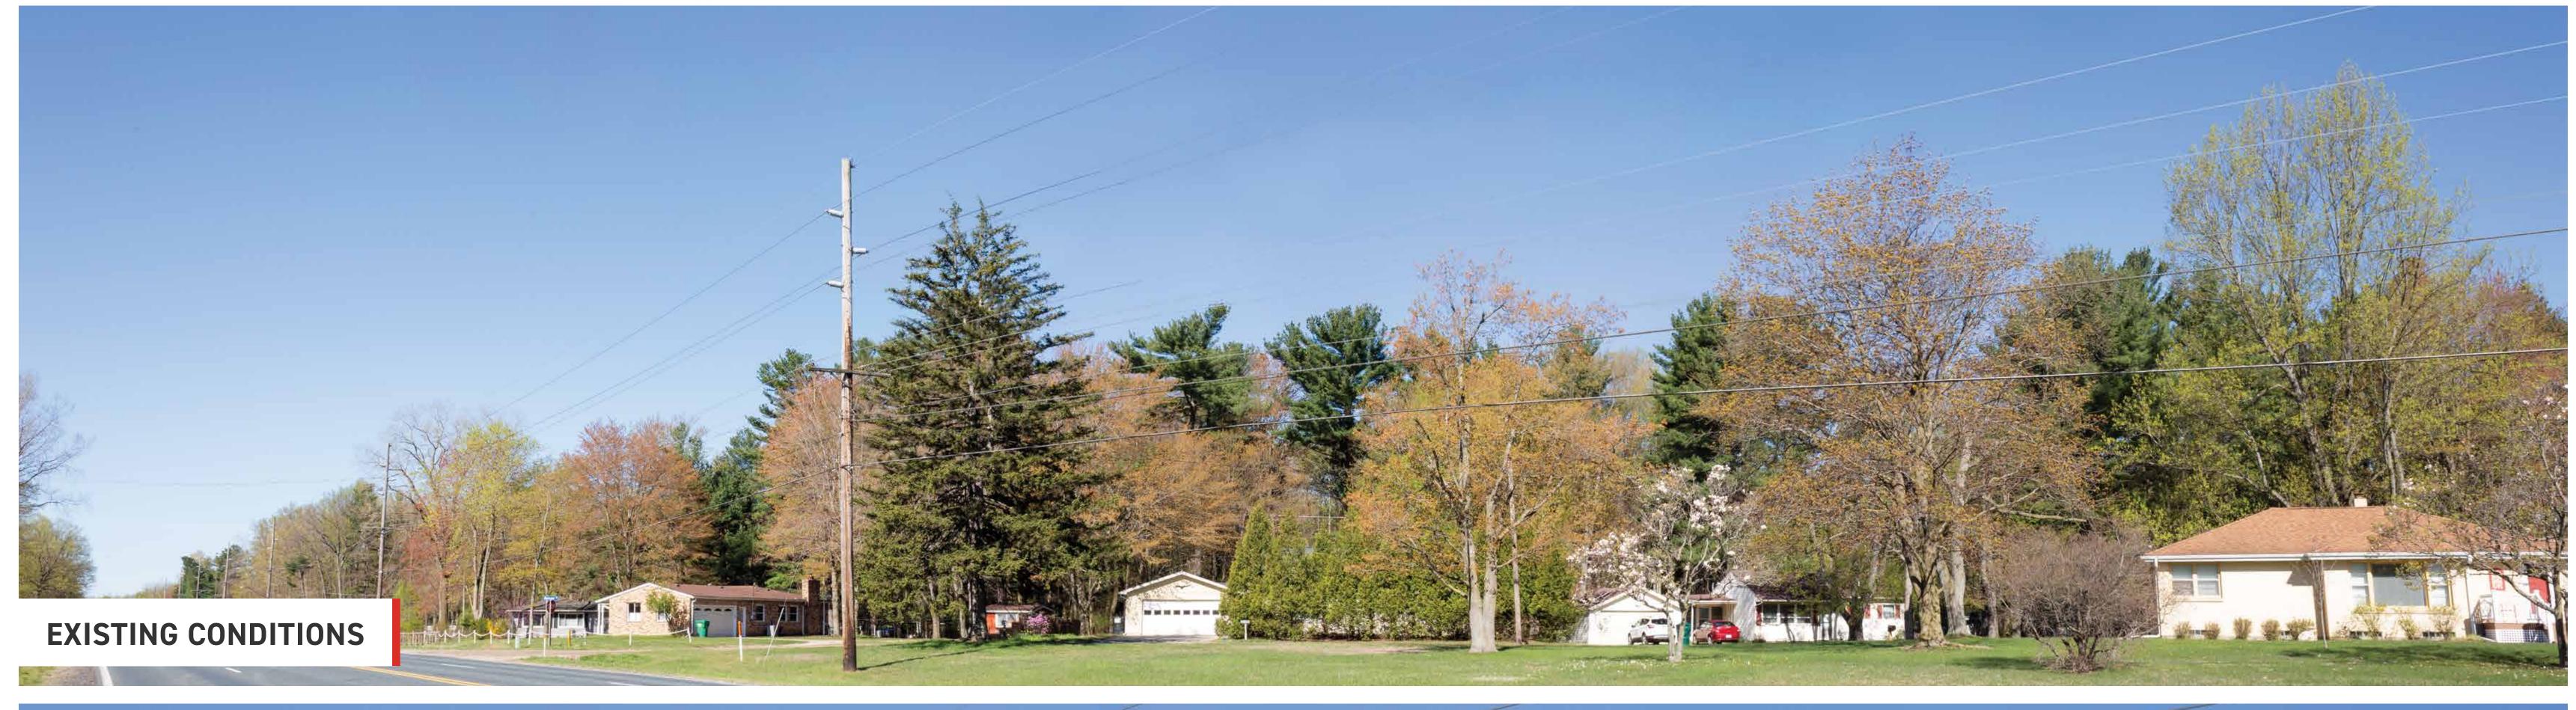

**DATE:** 4/26/2023

**TIME:** 9:10 AM

**DIRECTION:** SOUTHWEST

Transmission Line Rebuild Project

Photo Viewpoint 1 · Wood

TRANSMISSION LINE TO BE REBUILT

1 PHOTO VIEWPOINT LOCATION

**DATE:** 4/26/2023

### TREE CLEARING - EXAMPLE AREA

TRANSMISSION LINE TO BE REBUILT RIGHT-OF-WAY/TREE CLEARING ZONE (40 FEET)