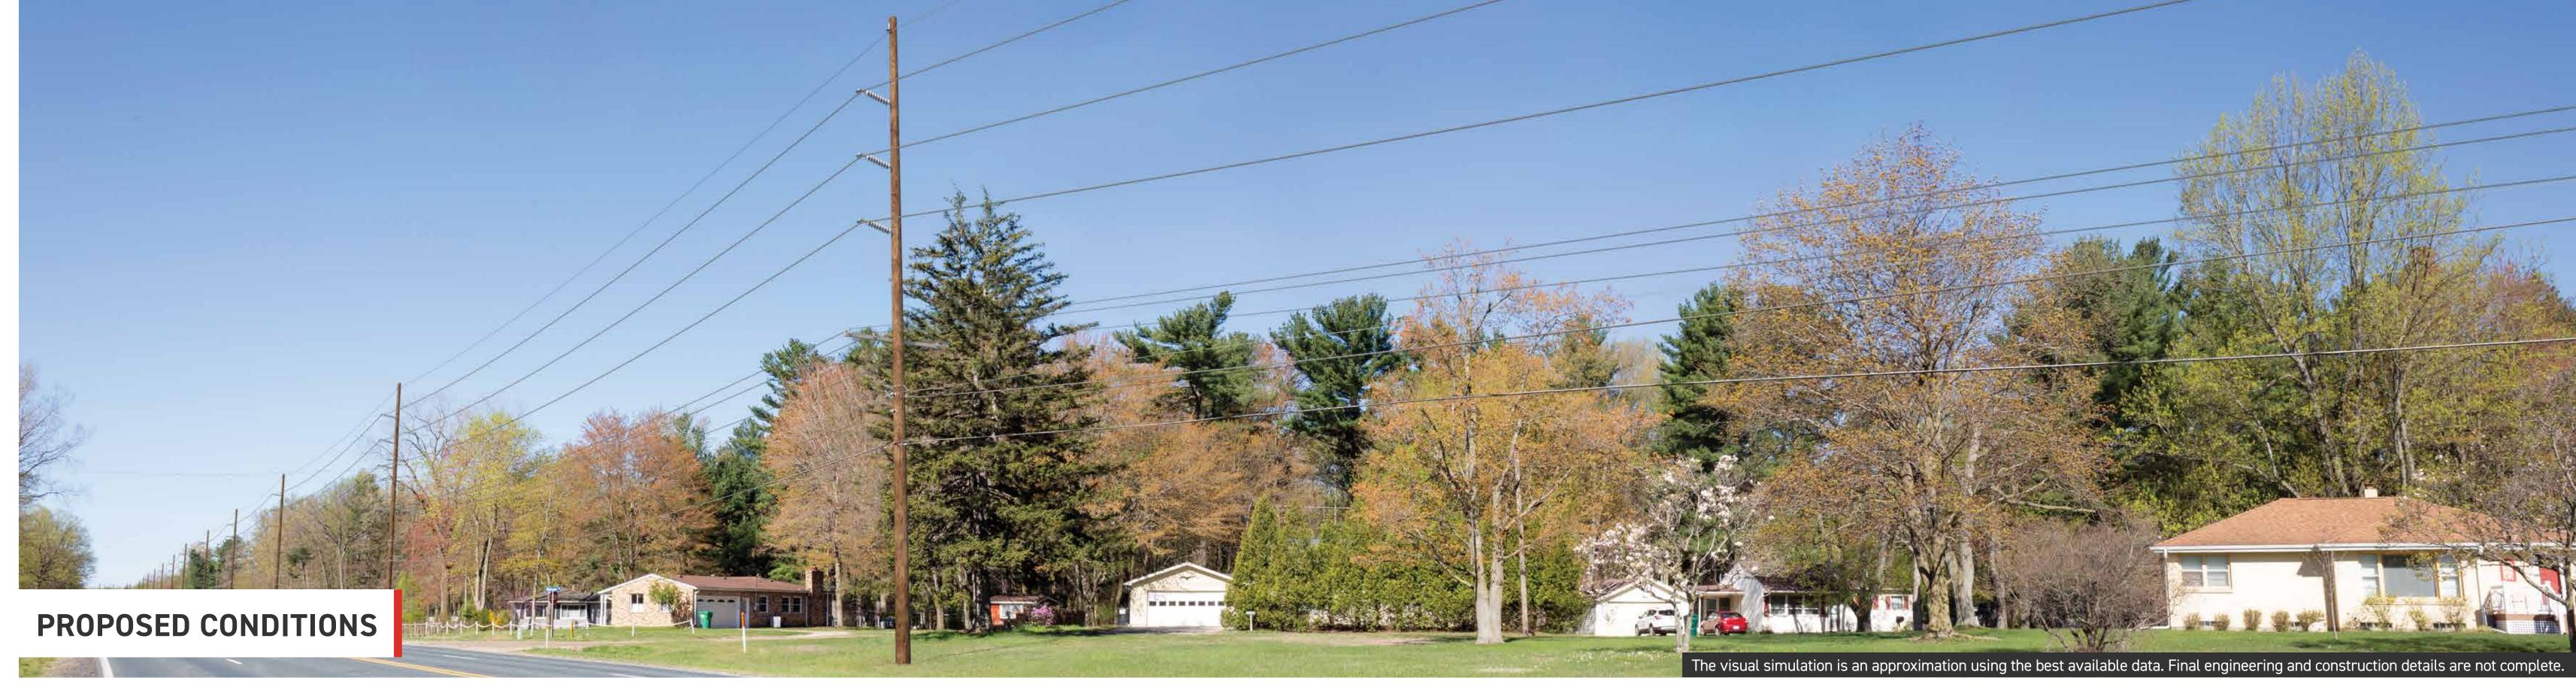

### TREE CLEARING - EXAMPLE AREA

TRANSMISSION LINE TO BE REBUILT RIGHT-OF-WAY/TREE CLEARING ZONE (40 FEET)