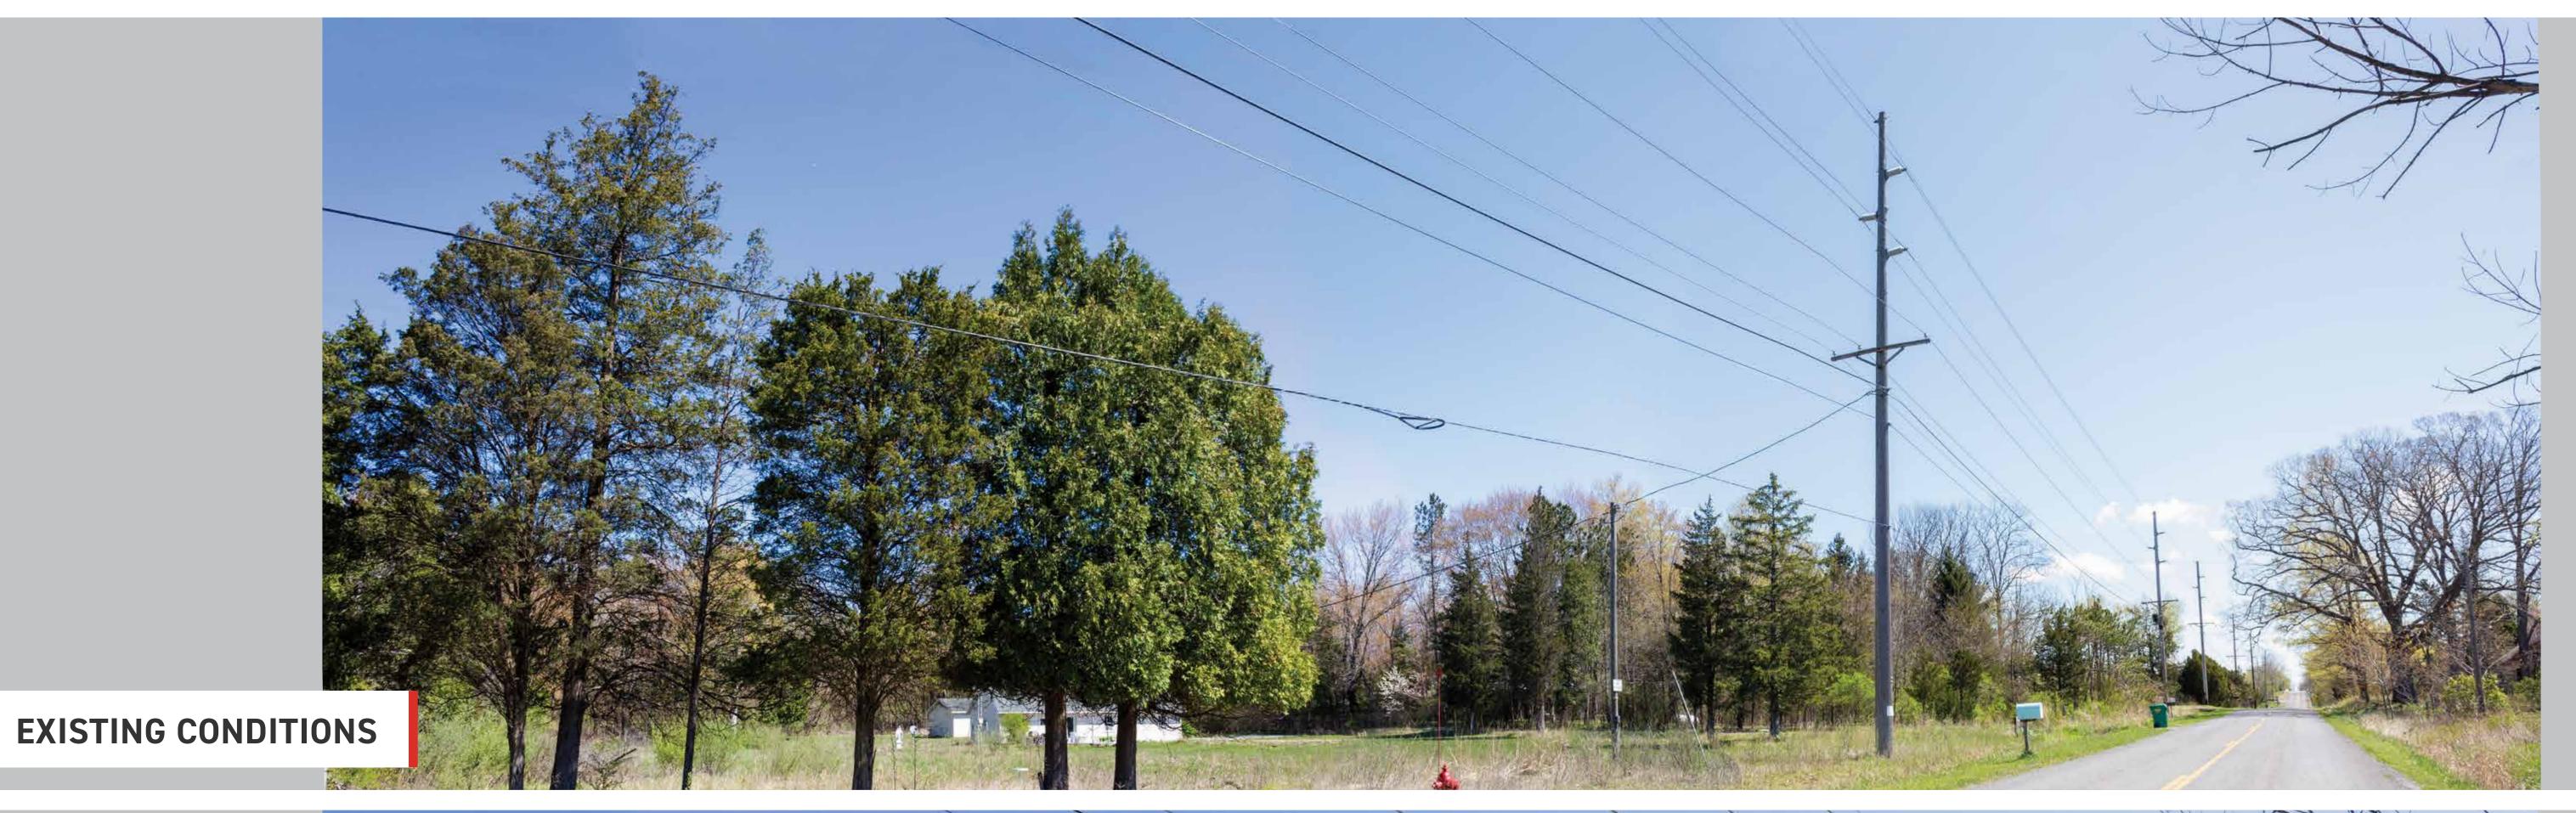

**DIRECTION:** EAST

Transmission Line Rebuild Project

Photo Viewpoint 3 · Wood

TRANSMISSION LINE TO BE REBUILT

3 PHOTO VIEWPOINT LOCATION

**DATE:** 4/26/2023

**TIME:** 11:19 AM

**DIRECTION:** EAST