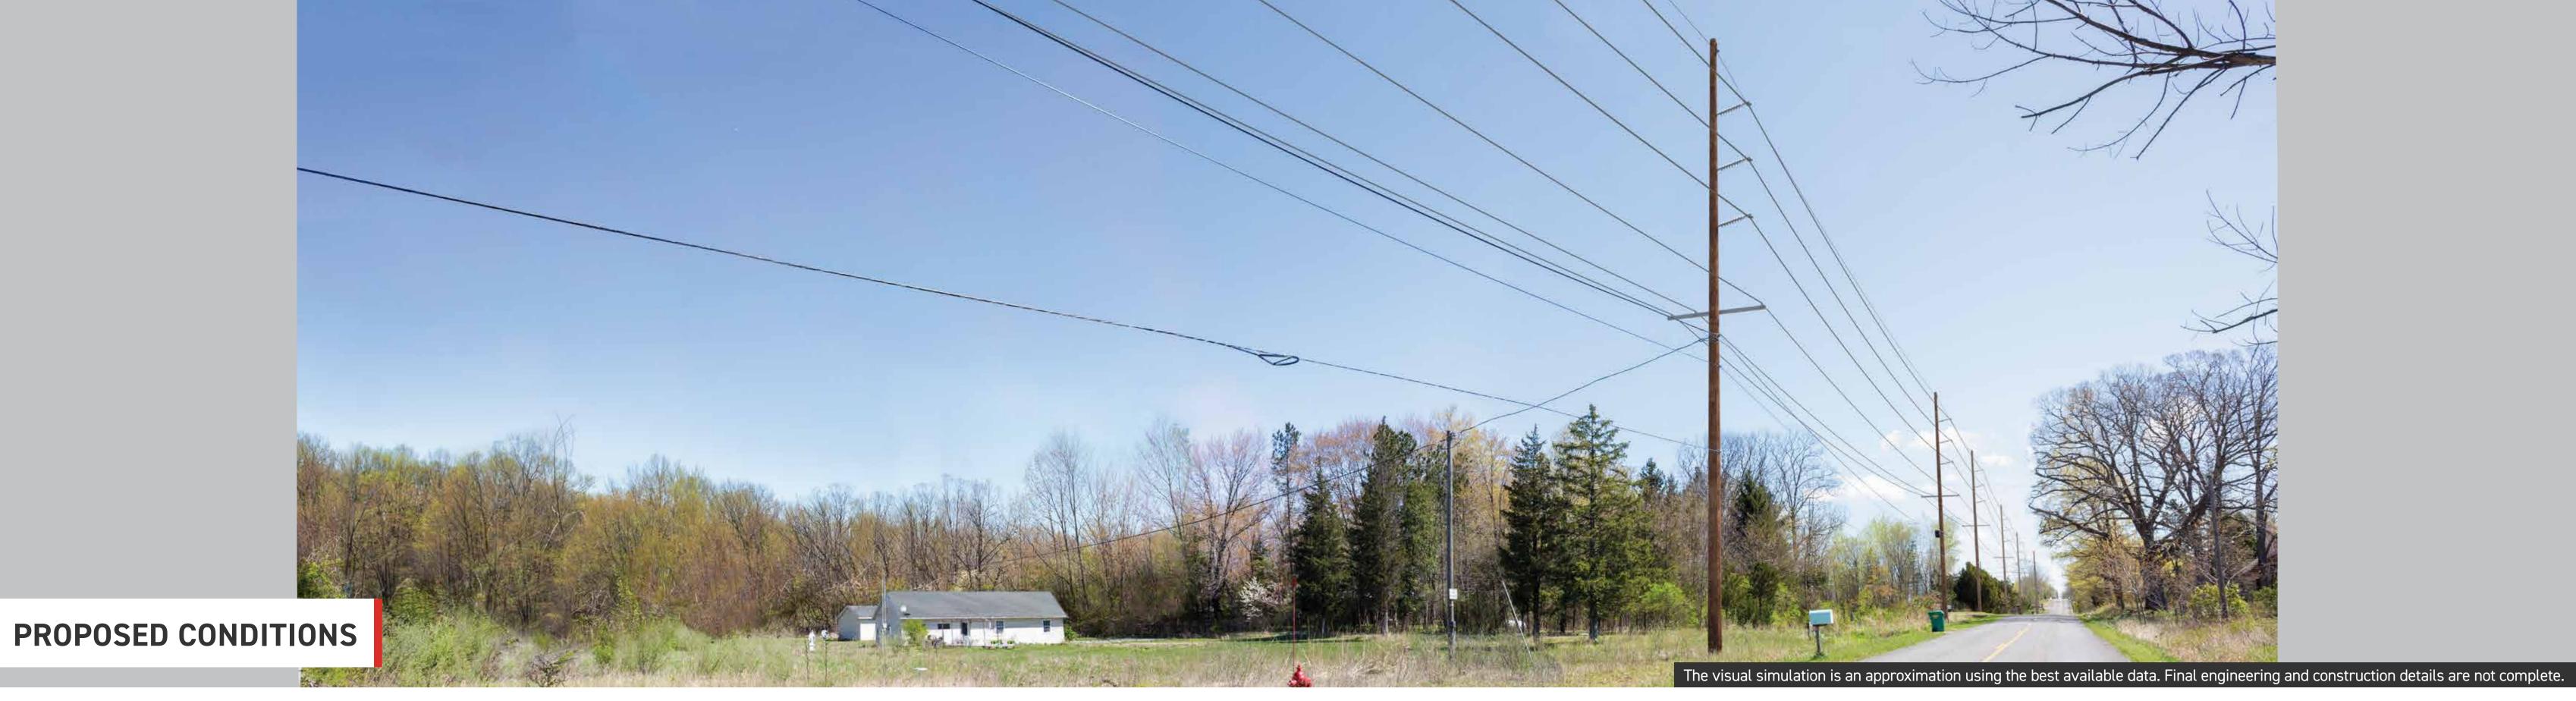

**DIRECTION:** EAST

Transmission Line Rebuild Project

Photo Viewpoint 3 · Wood

TRANSMISSION LINE TO BE REBUILT

3 PHOTO VIEWPOINT LOCATION

**DATE:** 4/26/2023

**TIME:** 11:19 AM

**DIRECTION:** EAST