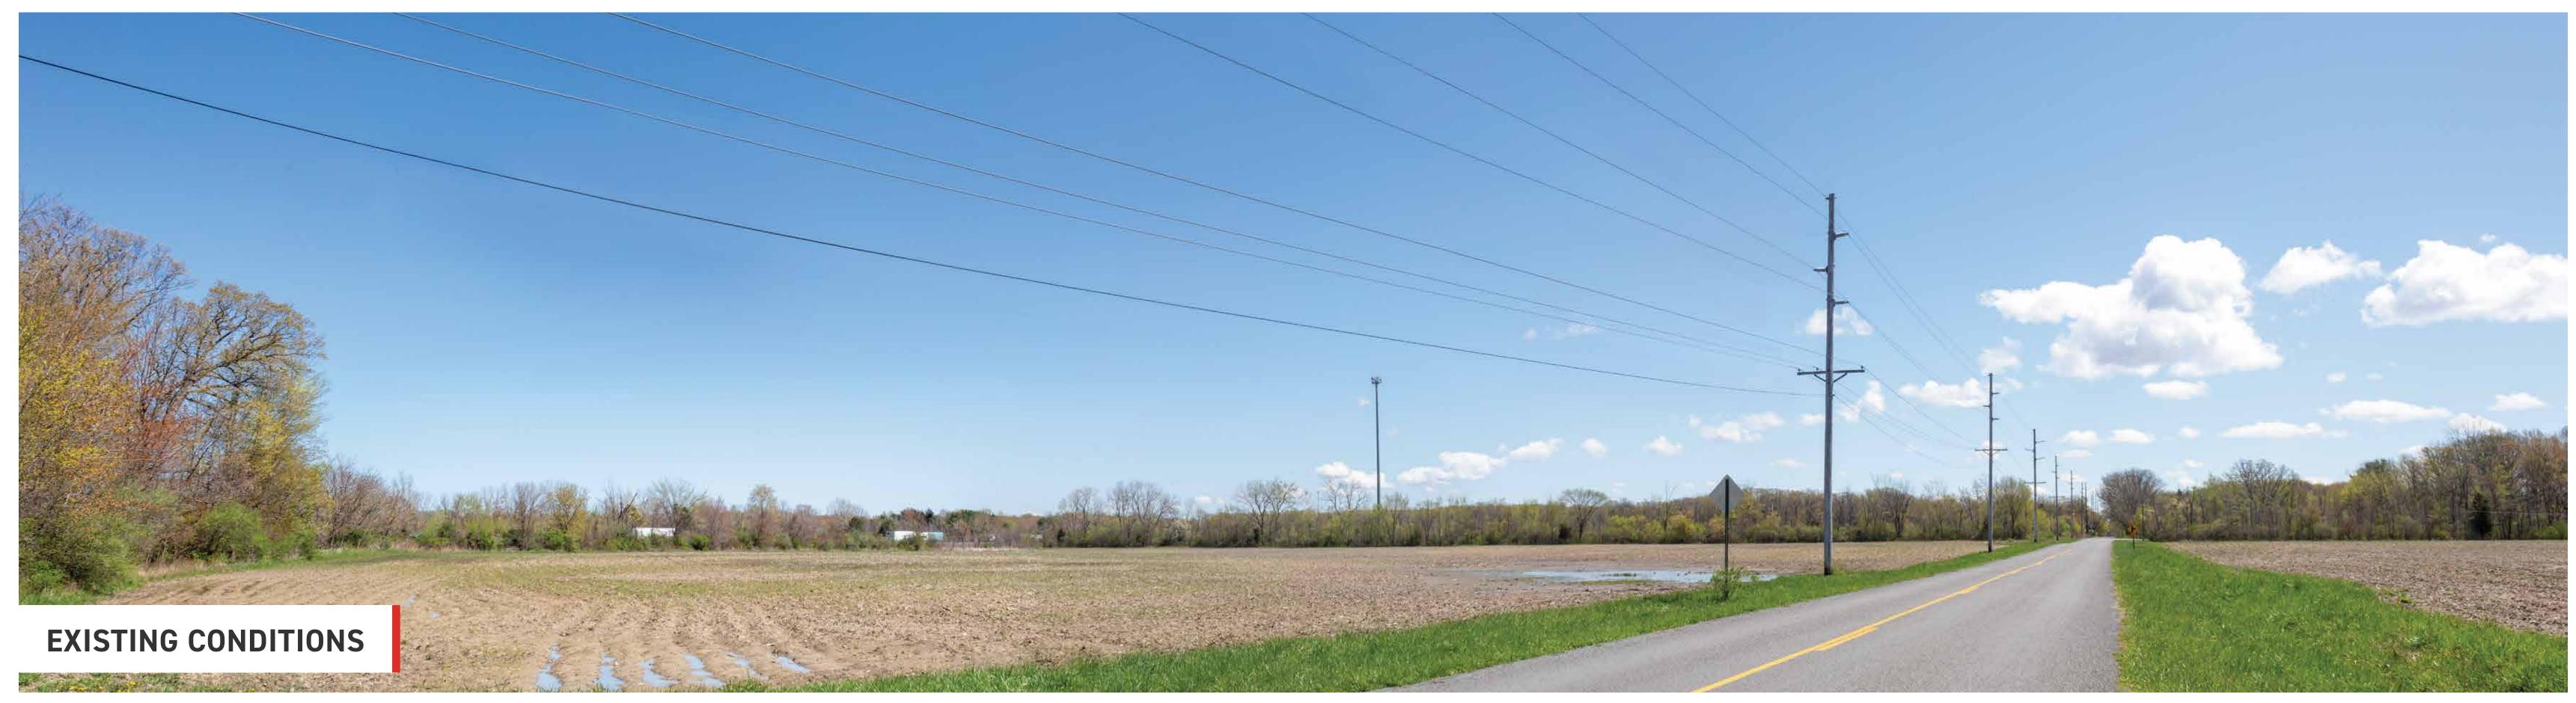

Transmission Line Rebuild Project

Photo Viewpoint 4 · Wood

TRANSMISSION LINE TO BE REBUILT

4 PHOTO VIEWPOINT LOCATION

**DATE:** 4/26/2023

**TIME:** 11:30 AM

**DIRECTION:** WEST

Transmission Line Rebuild Project