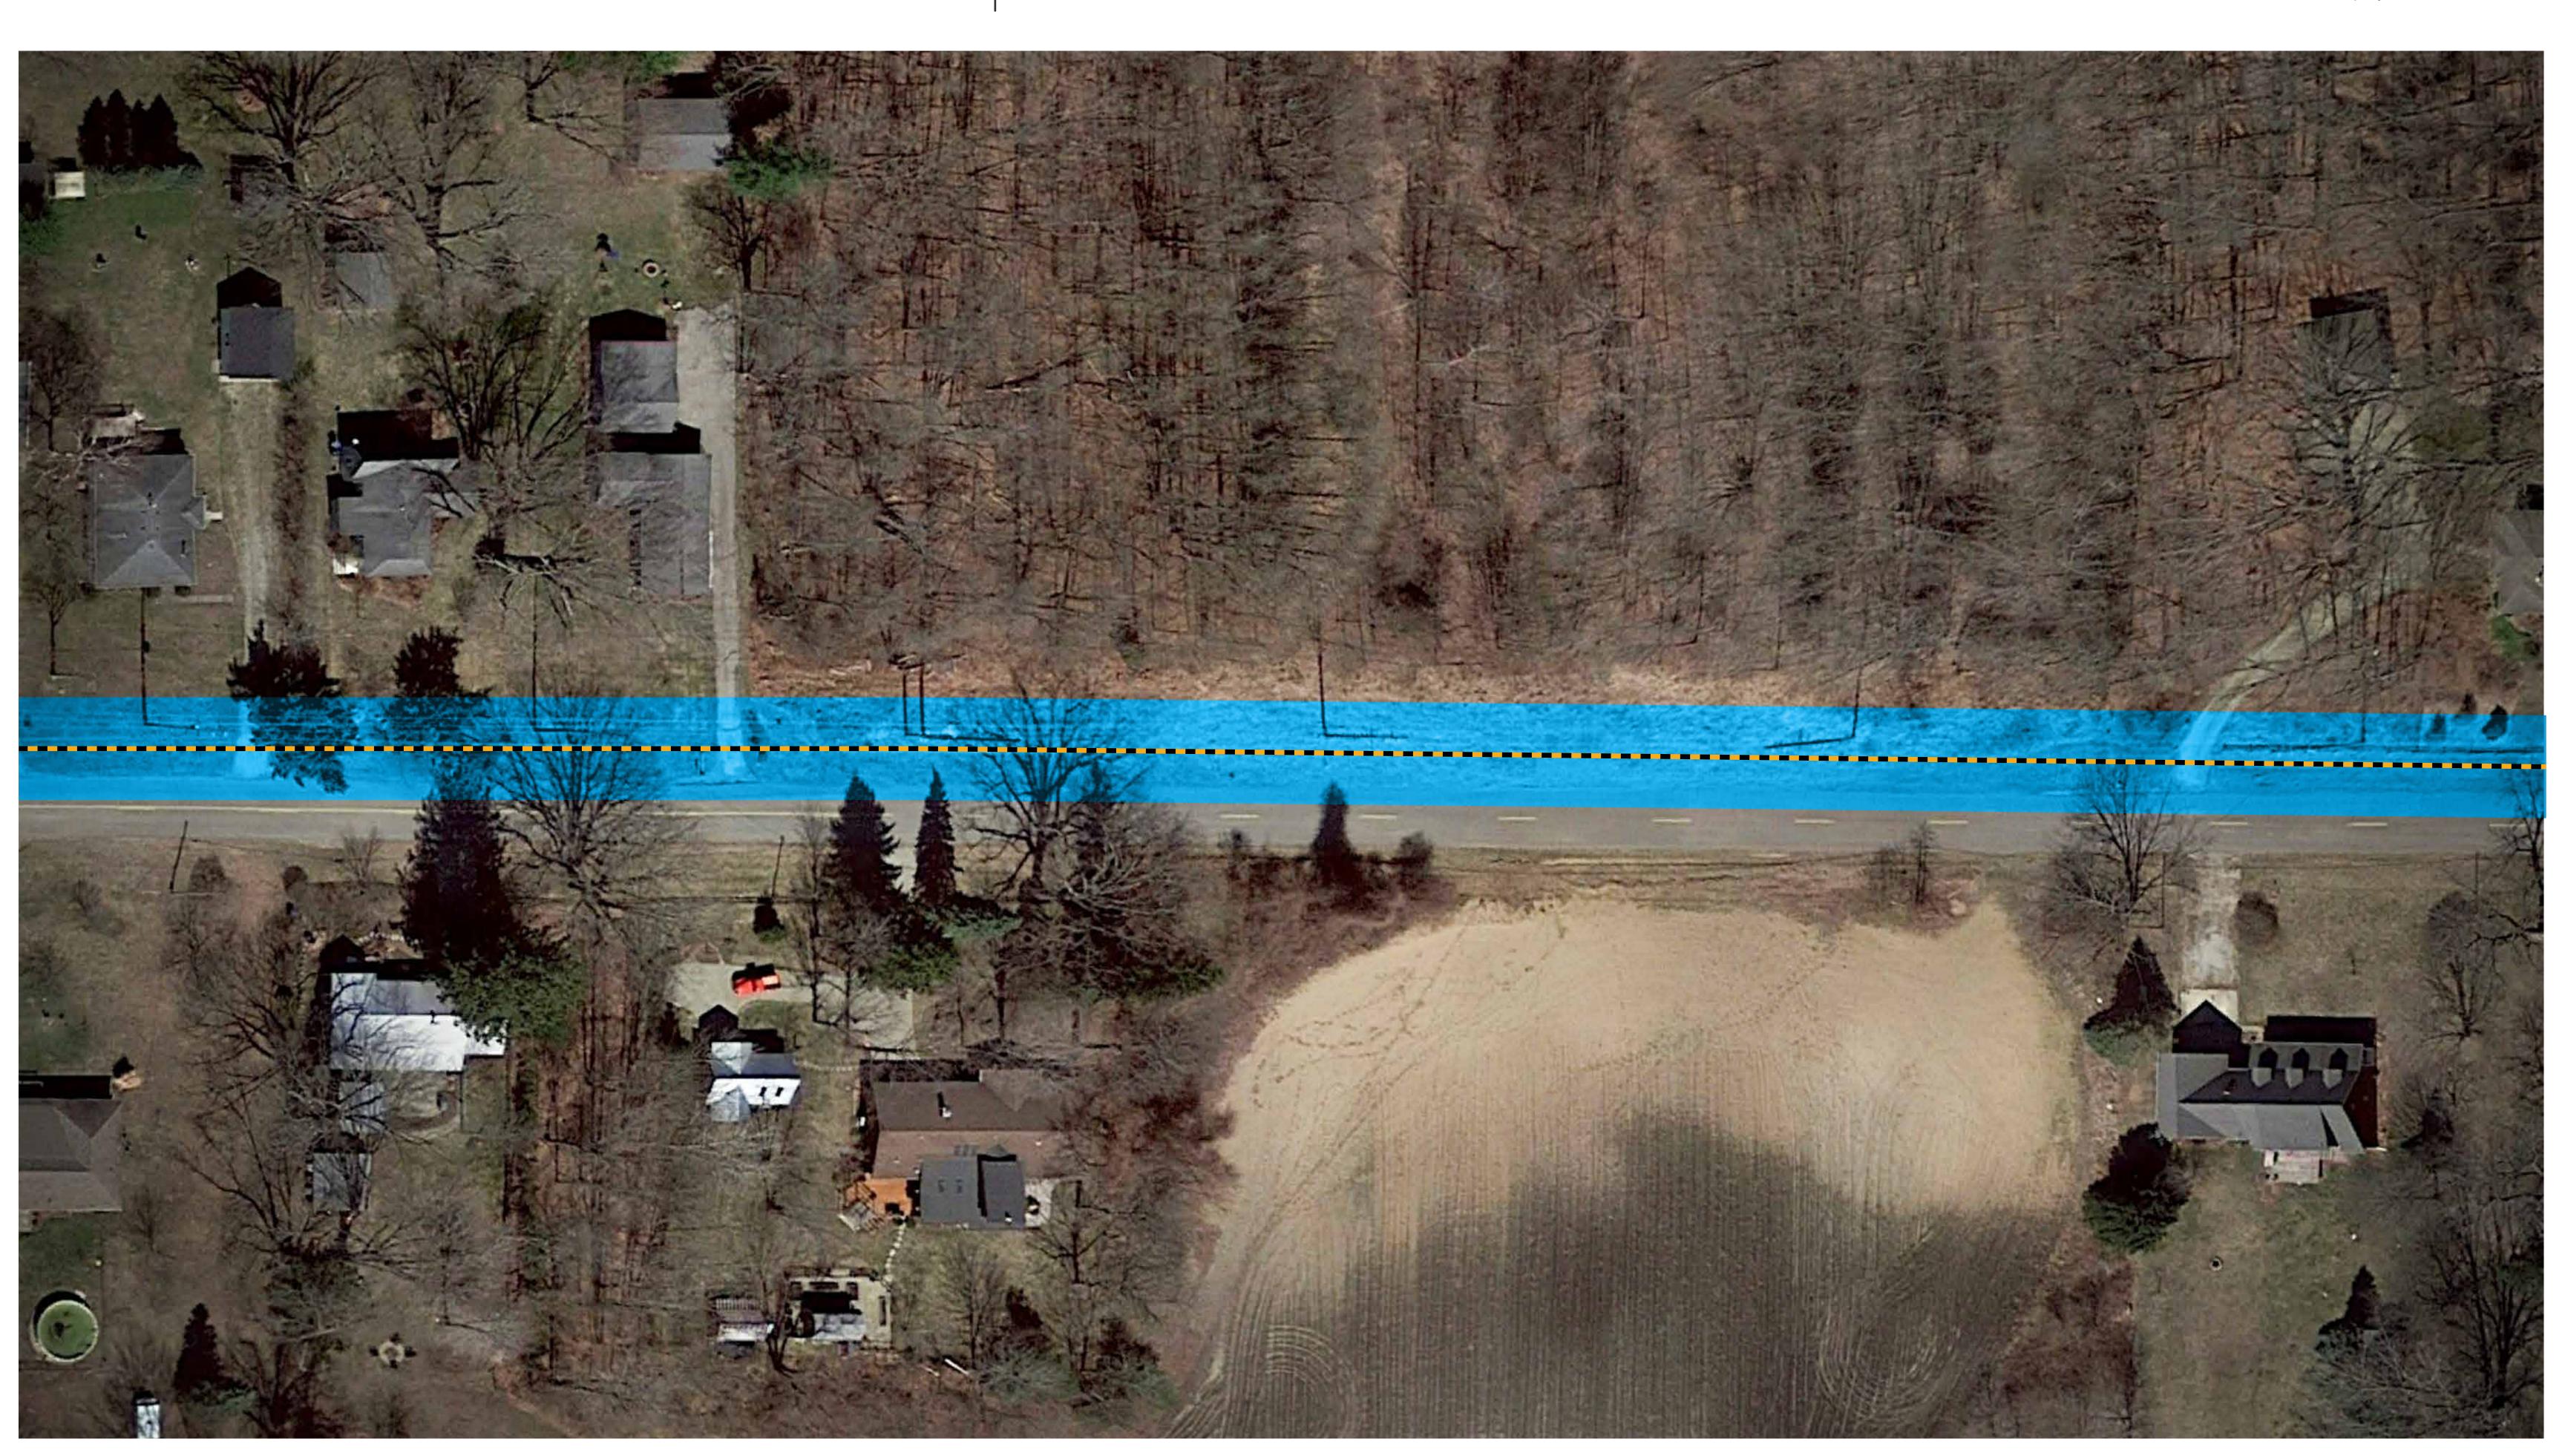

### TREE CLEARING - EXAMPLE AREA

TRANSMISSION LINE TO BE REBUILT RIGHT-OF-WAY/TREE CLEARING ZONE (40 FEET)