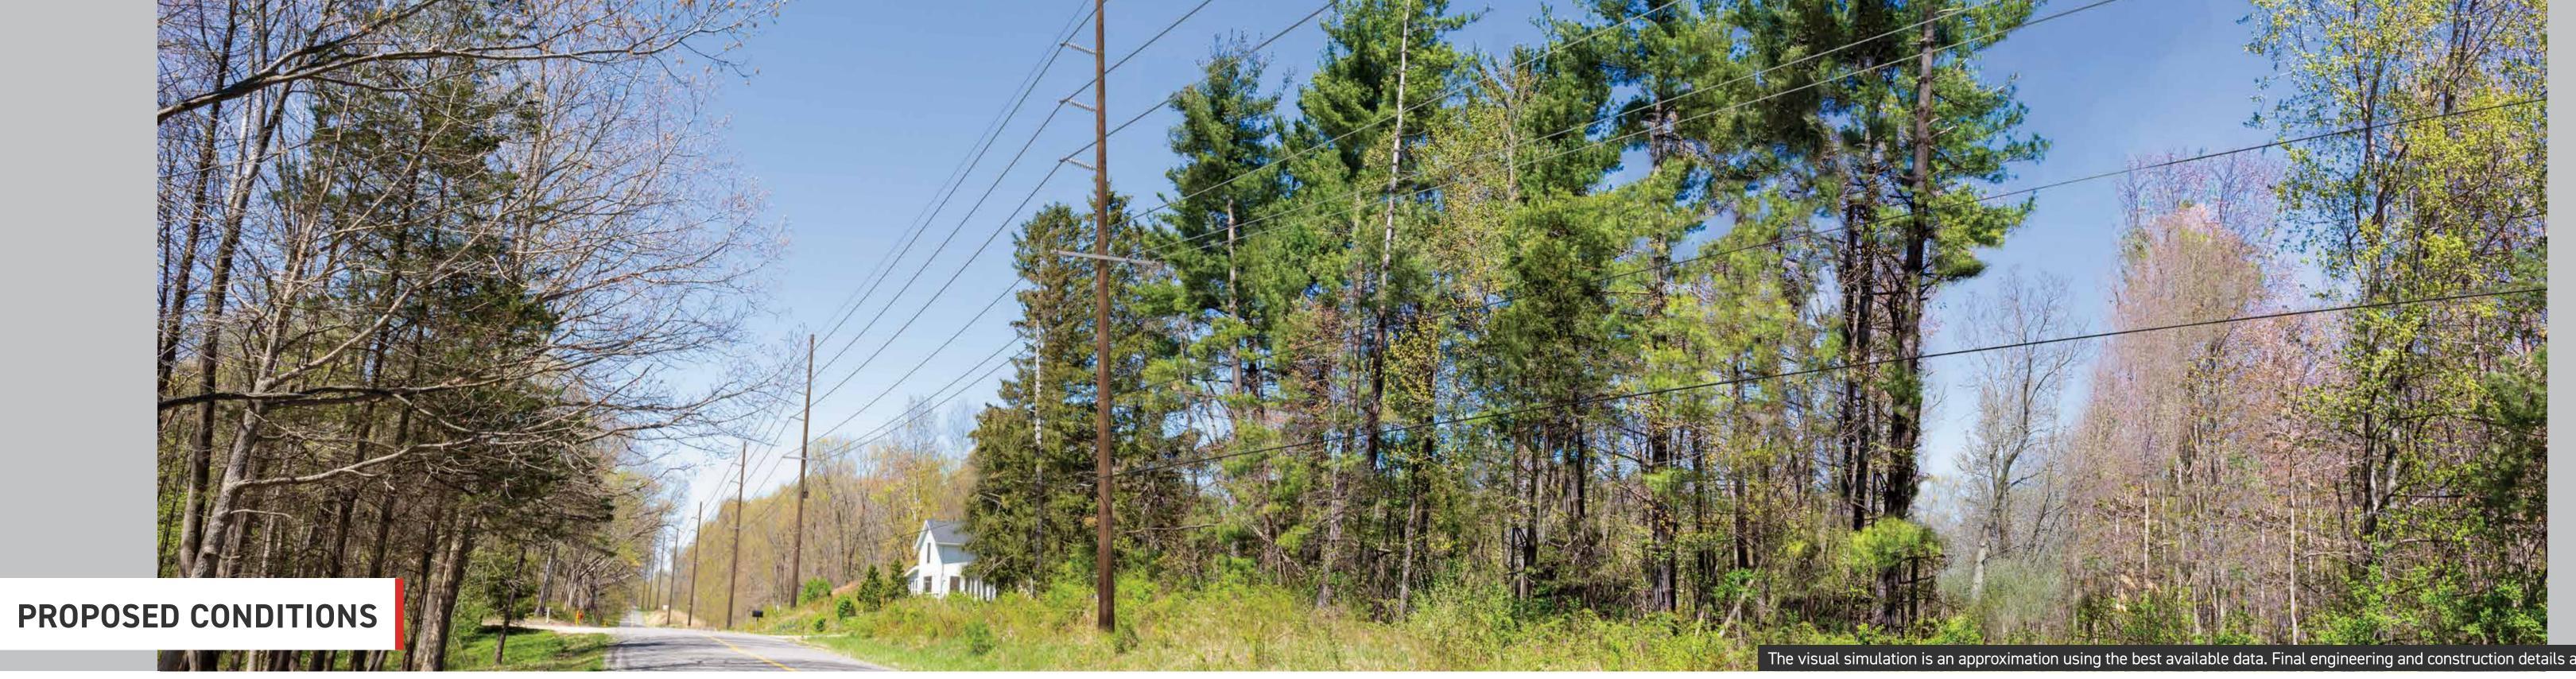

### TREE CLEARING - EXAMPLE AREA

TRANSMISSION LINE TO BE REBUILT RIGHT-OF-WAY/TREE CLEARING ZONE (40 FEET)