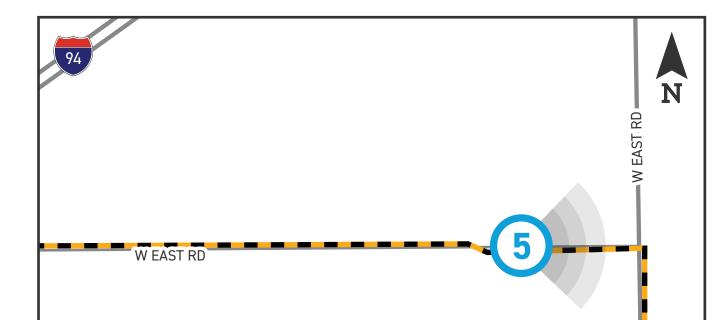

Photo Viewpoint 5 · Wood

TRANSMISSION LINE TO BE REBUILT

5 PHOTO VIEWPOINT LOCATION

**DATE:** 4/26/2023

**TIME:** 11:39 AM

**DIRECTION:** EAST

Transmission Line Rebuild Project