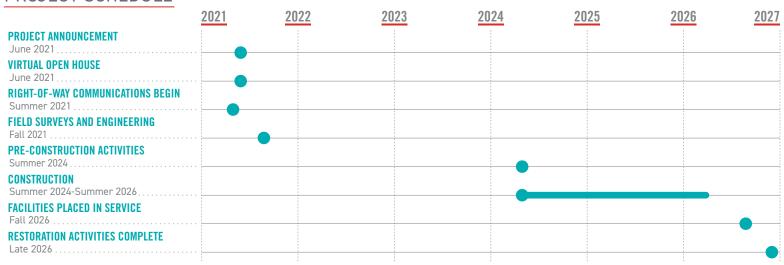

g existing property easements. Other sections of the project include re-routes that would require new easements. Easements are defined land rights that property owners grant the utility to allow for the safe construction, operation and maintenance of the power line.

# WHY

The project strengthens the electric transmission system by replacing deteriorating wooden poles with modern steel poles. The upgrade ensures the power lines comply with the company's structural standards, improves the lines' operational performance and reduces the need for frequent equipment repairs.

The power line relocation accommodates the city's plan to widen East 12th Street in this area.

#### WHERE

The project area includes:

- · City of Mishawaka
- · St. Joseph County
- · Penn Township



# PROJECT SCHEDULE





### TYPICAL STRUCTURES

The project involves installing steel poles.

Typical Pole Height: Approximately 75 feet\*

Typical Right-of-Way Width: Approximately 30 feet\*



#### **I&M VALUES YOUR INPUT ABOUT THIS PROJECT. PLEASE SEND COMMENTS AND QUESTIONS TO:**



Indiana Michigan Power c/o Eric Giffey 8500 Smith's Mill Rd New Albany, OH 43054



eagiffey@aep.com



(614) 736-8971



IndianaMichiganPower.com/SouthernMishawaka



<sup>\*</sup>Exact structure, height and right-of-way requirements may vary