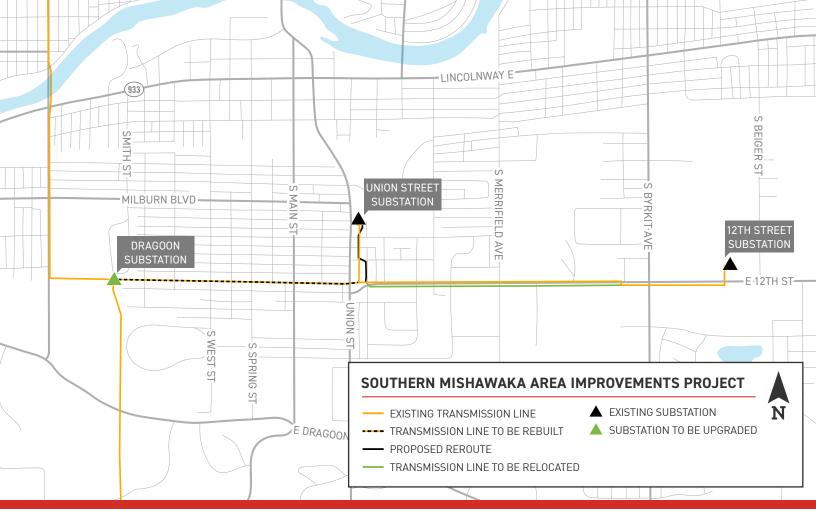

#### **WHAT**

The project involves:

- Improving the Dragoon Substation near the intersection of South Taylor Street and East 13th Street
- Relocating about 1 mile of electric transmission line to the south side of East 12th Street to accommodate city street-widening plans
- Rebuilding about 1 mile of electric transmission line from Dragoon Substation to Mishawaka Utilities' Union Street Substation

Company representatives plan to rebuild the power line in the existing right-of-way, which may require acquiring new or updating existing property easements. Other sections of the project include re-routes that would require new easements. Easements are defined land rights that property owners grant the utility to allow for the safe construction, operation and maintenance of the power line.

The power line relocation accommodates the city's plan to widen East 12th Street in this area.

#### WHERE

The project area includes:

- · City of Mishawaka
- · St. Joseph County
- · Penn Township