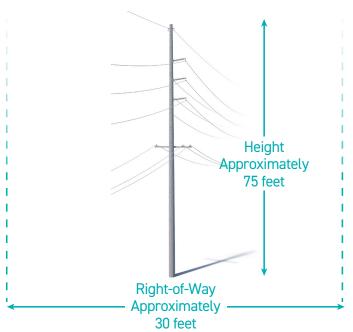

### TYPICAL STRUCTURES

The project involves installing steel poles.

Typical Pole Height: Approximately 75 feet\*

Typical Right-of-Way Width: Approximately 30 feet\*

<sup>\*</sup>Exact structure, height and right-of-way requirements may vary