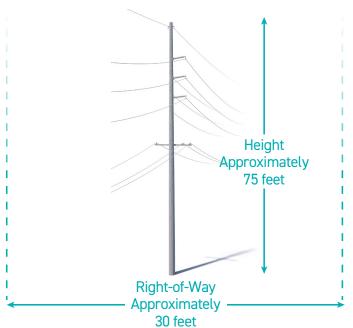

### TYPICAL STRUCTURES

The project involves installing steel poles.

Typical Pole Height: Approximately 75 feet\*

Typical Right-of-Way Width: Approximately 30 feet\*

<sup>\*</sup>Exact structure, height and right-of-way requirements may vary