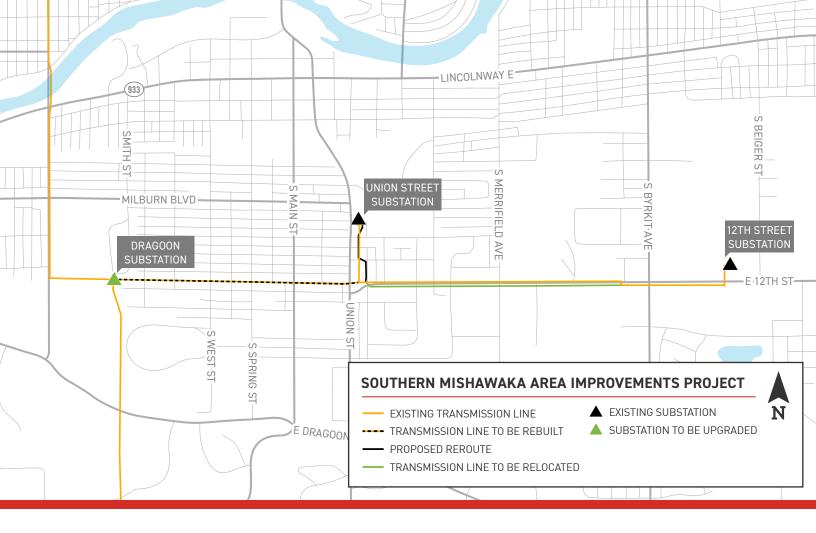

#### **WHAT**

The project involves:

- Improving the Dragoon Substation near the intersection of South Taylor Street and East 13th Street
- Relocating about 1 mile of electric transmission line to the south side of East 12th Street to accommodate city street-widening plans
- Rebuilding about 1 mile of electric transmission line from Dragoon Substation to Mishawaka Utilities' Union Street Substation

Company representatives plan to rebuild the power line in the existing right-of-way, which may require acquiring new or updating existing property easements. Other sections of the project include re-routes that would require new easements. Easements are defined land rights that property owners grant the utility to allow for the safe construction, operation and maintenance of the power line.

The power line relocation accommodates the city's plan to widen East 12th Street in this area.

#### WHERE

The project area includes:

- $\cdot \text{ City of Mishawaka} \\$
- · St. Joseph County
- · Penn Township