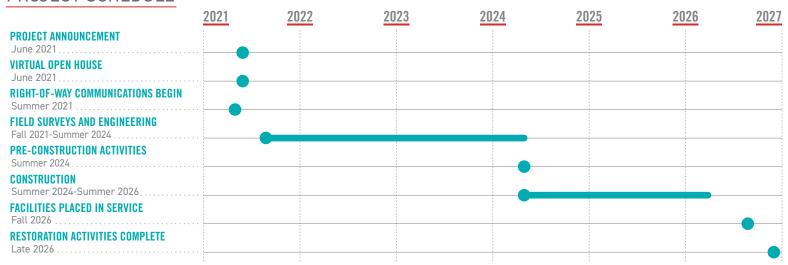

ements. Other sections of the project include re-routes that would require new easements. Easements are defined land rights that property owners grant the utility to allow for the safe construction, operation and maintenance of the power line.

#### WHY

The project strengthens the electric transmission system by replacing deteriorating wooden poles with modern steel poles. The upgrade ensures the power lines comply with the company's structural standards, improves the lines' operational performance and reduces the need for frequent equipment repairs.

The power line relocation accommodates the city's plan to widen East 12th Street in this area.

#### WHERE

The project area includes:

- $\cdot \text{ City of Mishawaka} \\$
- · St. Joseph County
- · Penn Township



#### PROJECT SCHEDULE





### TYPICAL STRUCTURES

The project involves installing steel poles.

Typical Pole Height: Approximately 75 feet\*

Typical Right-of-Way Width: Approximately 30 feet\*



#### **I&M VALUES YOUR INPUT ABOUT THIS PROJECT. PLEASE SEND COMMENTS AND QUESTIONS TO:**



Indiana Michigan Power c/o Eric Giffey 8500 Smith's Mill Rd New Albany, OH 43054



eagiffey@aep.com



(614) 736-8971



IndianaMichiganPower.com/SouthernMishawaka



<sup>\*</sup>Exact structure, height and right-of-way requirements may vary